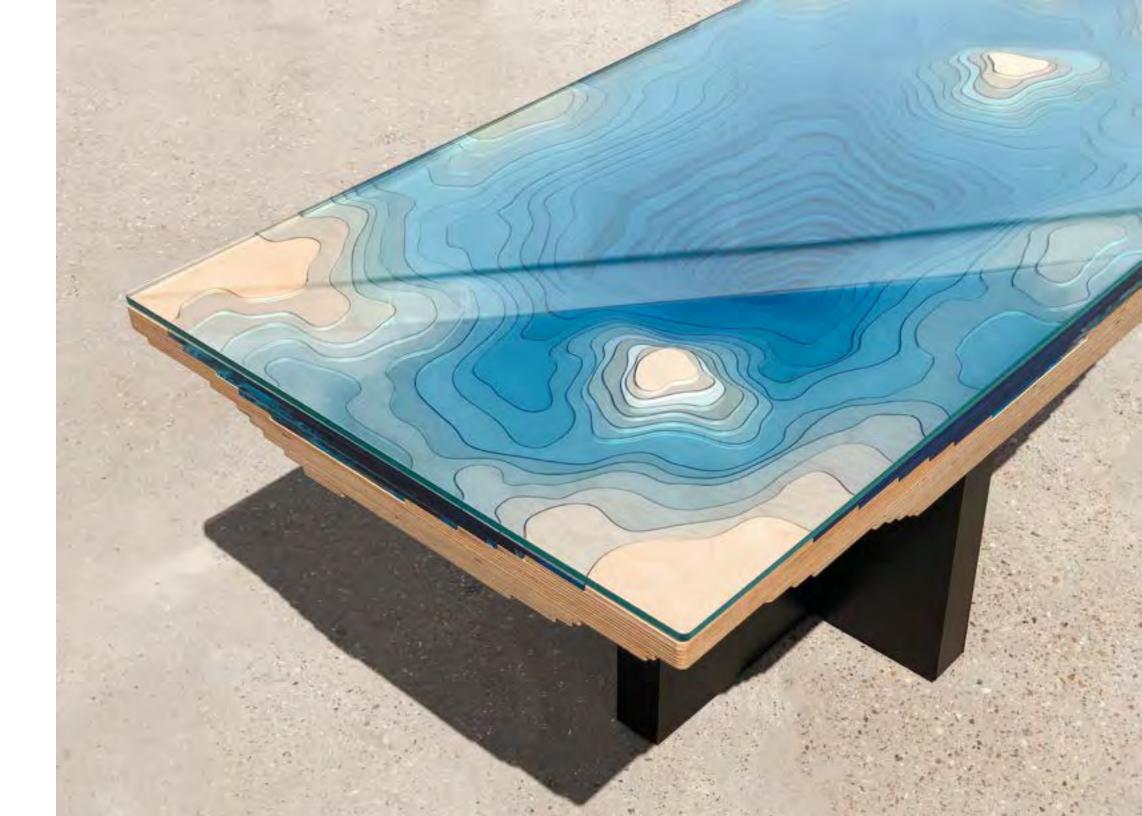

THE ABYSS

COLLECTION

2022

"And when gaze long into an Abyss, the abyss also gazes into you."

(FRIEDRICH NIETZSCHE)

First sketched out in 2012, Abyss is a study of depth and our perception of it. Glass and wood combine to create a vivid three-dimensional viewing canvas; yellow-tinted birch reacts with layers of blue glass to produce an array of luxurious turquoise colours.

Every work is carefully crafted by our team of in-house craftspeople to achieve its absorbing, mesmeric effect; inviting the viewer to stare down and to lose one's self in the great unknown. "The idea is simply trying to recreate depth, we use layers of glass and by layering the glass it changes the color of the light flow through different thicknesses giving different colors of turquoise, blues going down all the way to almost black at the bottom. This is the same effect that happens in the ocean as the water gets deeper colors change, the color of the water is the same at any depth, however, having a layer on top of layer affects how the light reacts with the water and how the impression of depth is changed."

(CHRISTOPHER DUFFY)

(L) 240cm (W) 120cm (H) 75cm Guangzhou

Luxurious, limited edition, and statement pieces of modern furniture.

Bespoke pieces available on request.

Louvre Museum Paris Permanent Exhibition