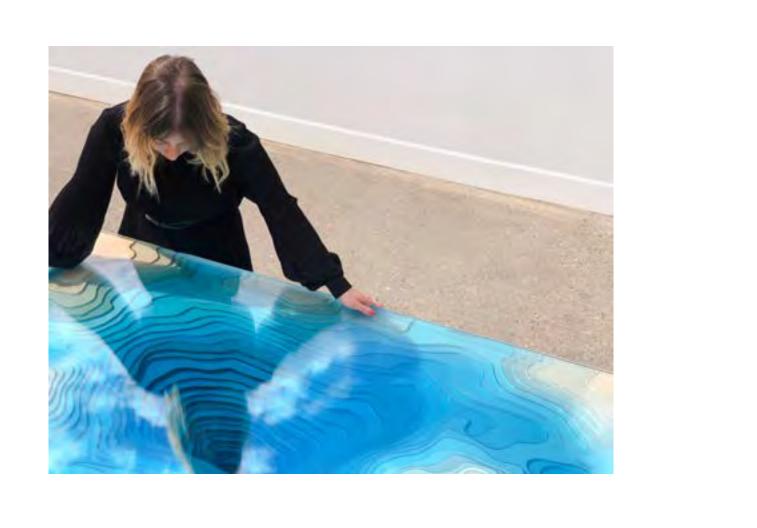

THE ABYSS

COLLECTION

2022

"And when gaze long into an Abyss, the abyss also gazes into you."

(FRIEDRICH NIETZSCHE)

First sketched out in 2012, Abyss is a study of depth and our perception of it. Glass and wood combine to create a vivid three-dimensional viewing canvas; yellow-tinted birch reacts with layers of blue glass to produce an array of luxurious turquoise colours.

Every work is carefully crafted by our team of in-house craftspeople to achieve its absorbing, mesmeric effect; inviting the viewer to stare down and to lose one's self in the great unknown. "The idea is simply trying to recreate depth, we use layers of glass and by layering the glass it changes the color of the light flow through different thicknesses giving different colors of turquoise, blues going down all the way to almost black at the bottom. This is the same effect that happens in the ocean as the water gets deeper colors change, the color of the water is the same at any depth, however, having a layer on top of layer affects how the light reacts with the water and how the impression of depth is changed."