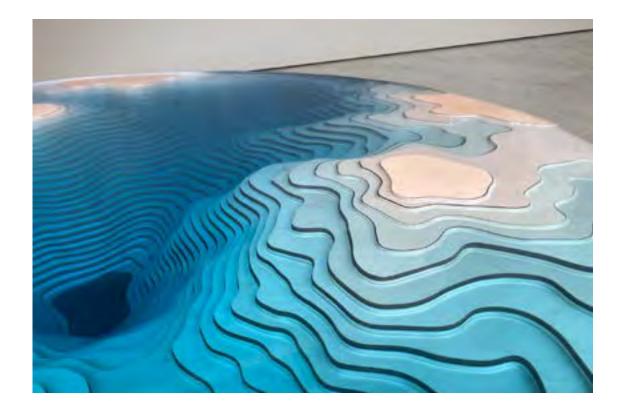

THE ABYSS

COLLECTION

2022

"And when gaze long into an Abyss, the abyss also gazes into you."

(FRIEDRICH NIETZSCHE)

First sketched out in 2012, Abyss is a study of depth and our perception of it. Glass and wood combine to create a vivid three-dimensional viewing canvas; yellow-tinted birch reacts with layers of blue glass to produce an array of luxurious turquoise colours.

Every work is carefully crafted by our team of in-house craftspeople to achieve its absorbing, mesmeric effect; inviting the viewer to stare down and to lose one's self in the great unknown. "The idea is simply trying to recreate depth, we use layers of glass and by layering the glass it changes the color of the light flow through different thicknesses giving different colors of turquoise, blues going down all the way to almost black at the bottom. This is the same effect that happens in the ocean as the water gets deeper colors change, the color of the water is the same at any depth, however, having a layer on top of layer affects how the light reacts with the water and how the impression of depth is changed."

"One mustn't look at the abyss, because there is at the bottom an inexpressible charm which attracts us."

(GUSTAVE FLAUBERT)

2023 Edition (W) 110cm (H) 47cm

Available to preorder now

Gallery COLLECTIONAL Dubai BEYOND NATURE