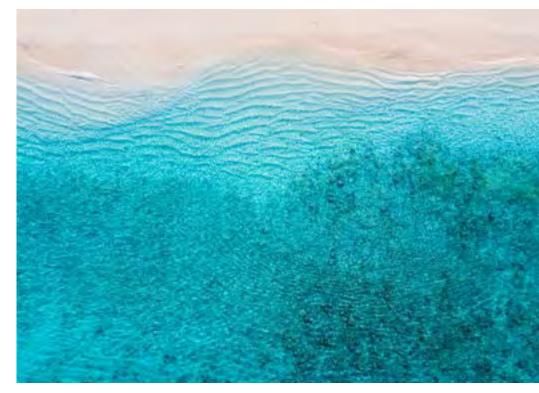

Every work is carefully crafted by our team of in-house craftspeople to achieve its absorbing, mesmeric effect; inviting the viewer to stare down and to lose one's self in the great unknown. "The idea is simply trying to recreate depth, we use layers of glass and by layering the glass it changes the color of the light flow through different thicknesses giving different colors of turquoise, blues going down all the way to almost black at the bottom. This is the same effect that happens in the ocean as the water gets deeper colors change, the color of the water is the same at any depth, however, having a layer on top of layer affects how the light reacts with the water and how the impression of depth is changed."