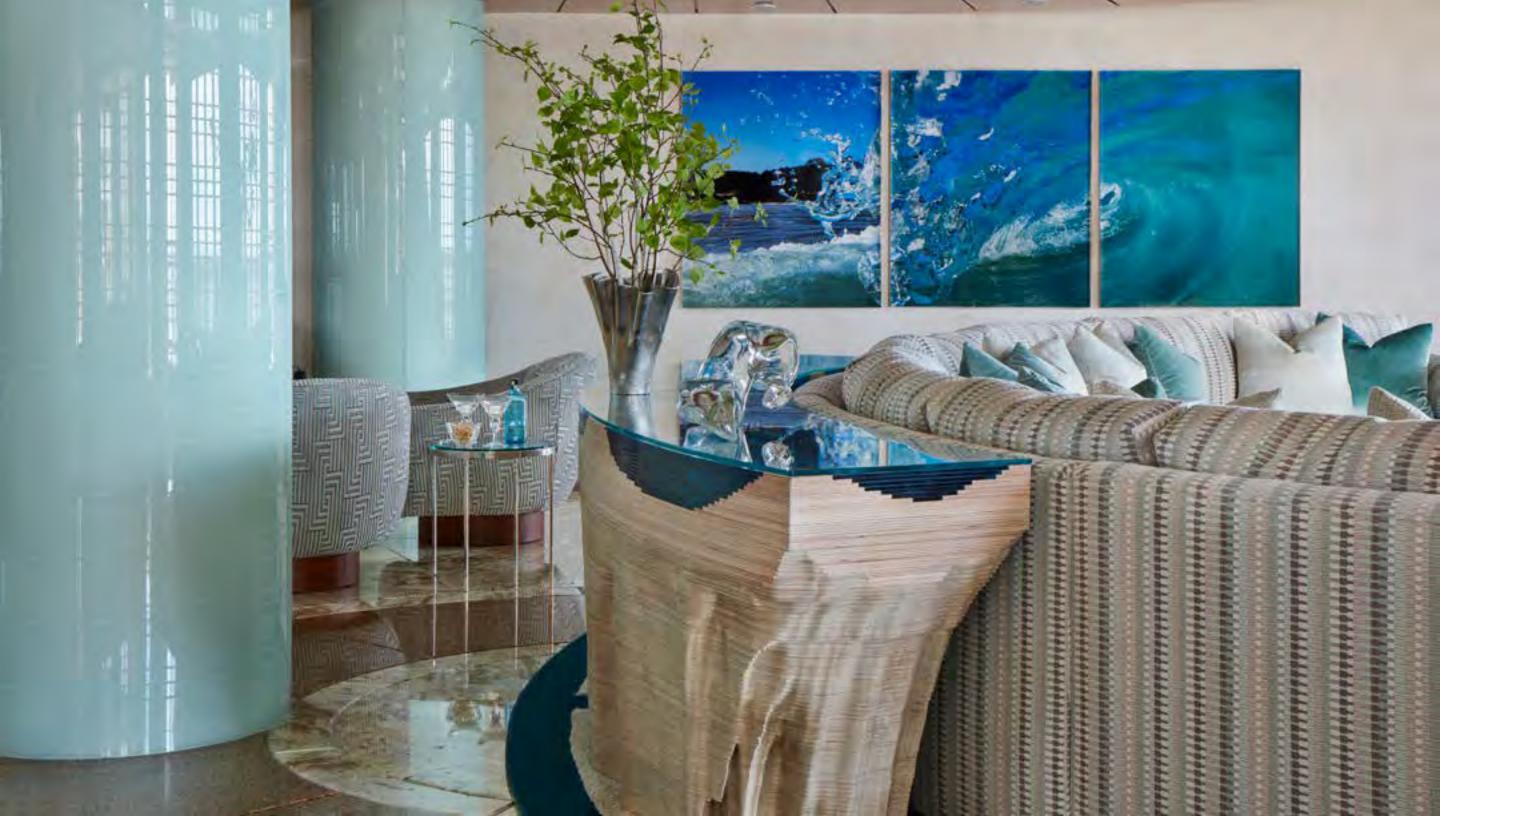

ABYSS STONE

Bespoke piece Four Seasons Hotel Kuwait City Front Cover Elle Decoration China February 2021

(L) 200cm (W) 55cm (H) 75cm New York City

Bespoke piece Miami

(L) 190cm (W) 95cm (H) 48cm London