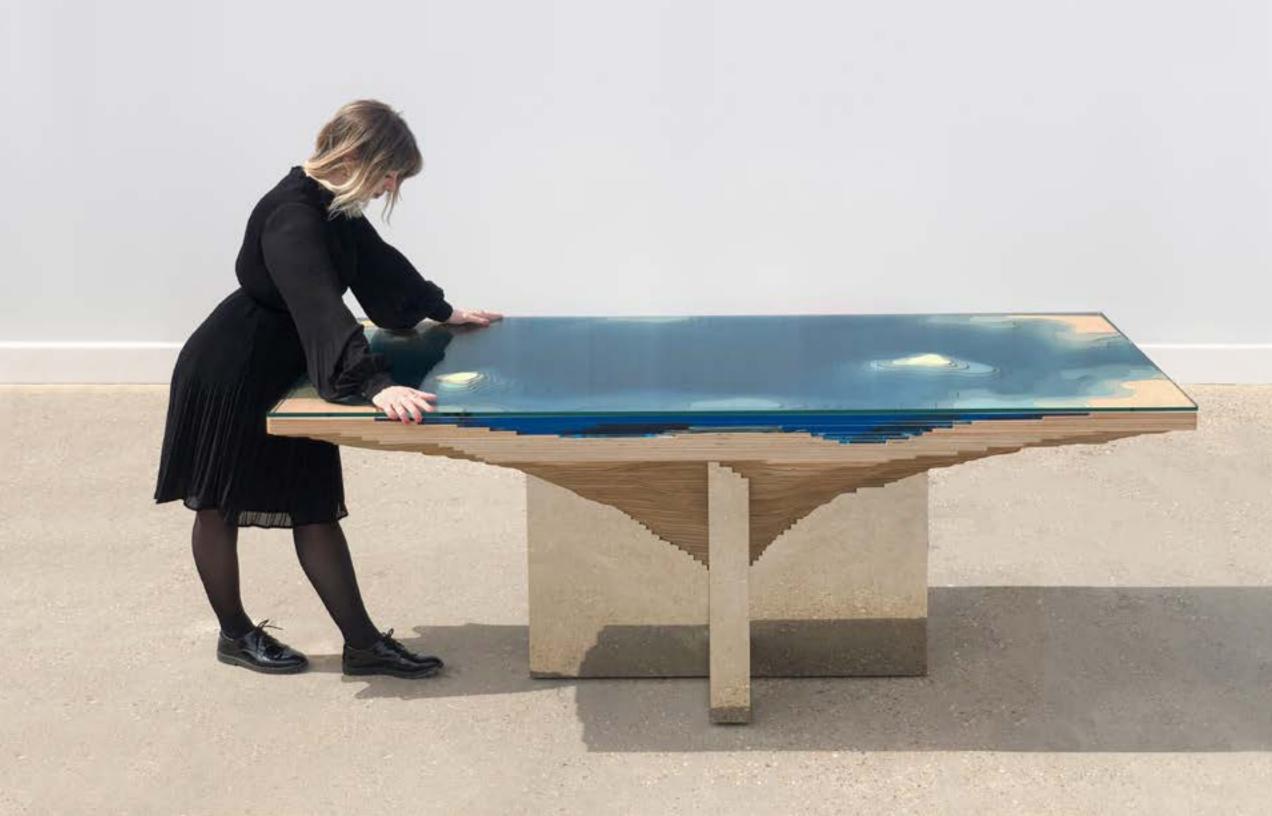

THE ABYSS

COLLECTION

2022

"And when gaze long into an Abyss, the abyss also gazes into you."

(FRIEDRICH NIETZSCHE)

First sketched out in 2012, Abyss is a study of depth and our perception of it. Glass and wood combine to create a vivid three-dimensional viewing canvas; yellow-tinted birch reacts with layers of blue glass to produce an array of luxurious turquoise colours.

Every work is carefully crafted by our team of in-house craftspeople to achieve its absorbing, mesmeric effect; inviting the viewer to stare down and to lose one's self in the great unknown. "The idea is simply trying to recreate depth, we use layers of glass and by layering the glass it changes the color of the light flow through different thicknesses giving different colors of turquoise, blues going down all the way to almost black at the bottom. This is the same effect that happens in the ocean as the water gets deeper colors change, the color of the water is the same at any depth, however, having a layer on top of layer affects how the light reacts with the water and how the impression of depth is changed."

## ABYSS DESK

(L) 220cm (W)100cm (H) 75cm

(W) 110cm (H) 47cm

Edition piece Taiwan

Edition pieces from £22,800.

Bespoke pieces available.

"God gave the sea the danger and the abyss, but it was in it that He mirrored the sky."