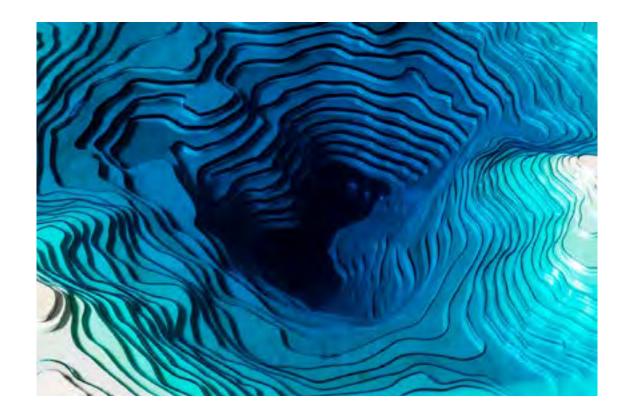

THE ABYSS

COLLECTION

2022

"And when gaze long into an Abyss, the abyss also gazes into you."

(FRIEDRICH NIETZSCHE)

First sketched out in 2012, Abyss is a study of depth and our perception of it. Glass and wood combine to create a vivid three-dimensional viewing canvas; yellow-tinted birch reacts with layers of blue glass to produce an array of luxurious turquoise colours.

Every work is carefully crafted by our team of in-house craftspeople to achieve its absorbing, mesmeric effect; inviting the viewer to stare down and to lose one's self in the great unknown. "The idea is simply trying to recreate depth, we use layers of glass and by layering the glass it changes the color of the light flow through different thicknesses giving different colors of turquoise, blues going down all the way to almost black at the bottom. This is the same effect that happens in the ocean as the water gets deeper colors change, the color of the water is the same at any depth, however, having a layer on top of layer affects how the light reacts with the water and how the impression of depth is changed."