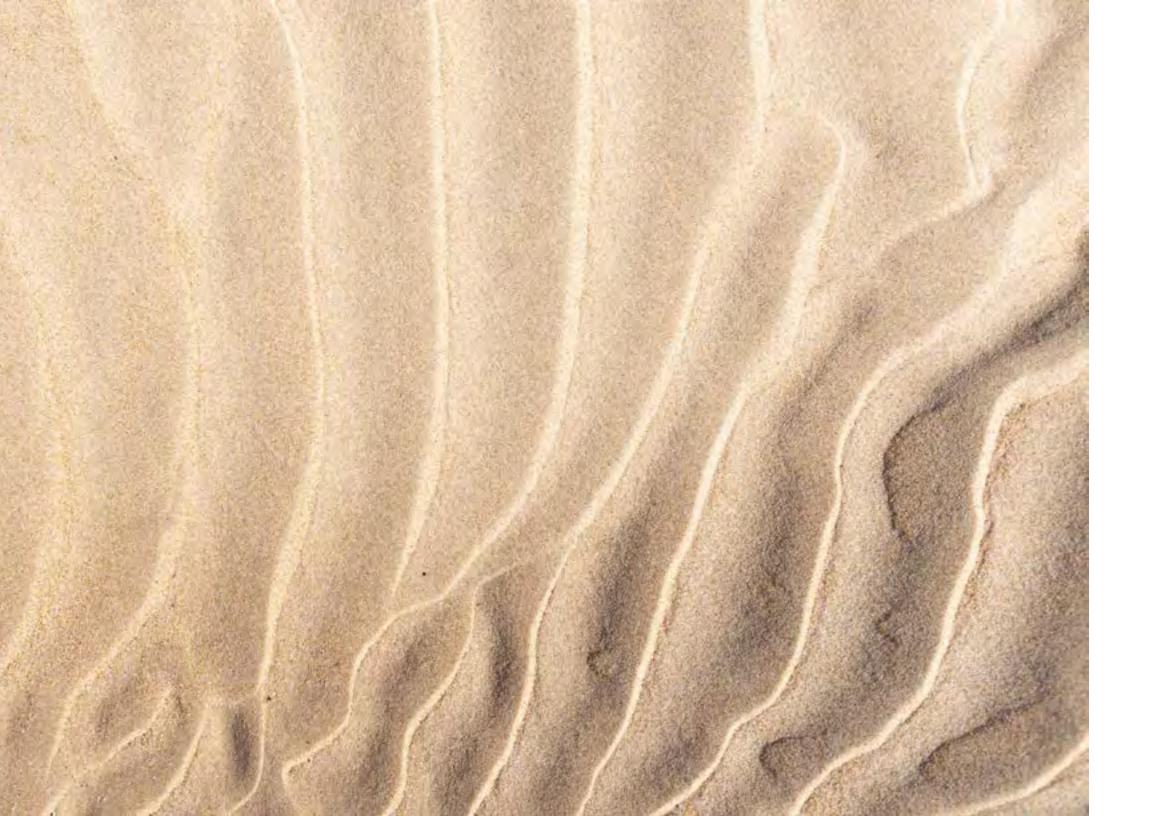

THE ABYSS

COLLECTION

2022

"And when gaze long into an Abyss, the abyss also gazes into you."

(FRIEDRICH NIETZSCHE)

First sketched out in 2012, Abyss is a study of depth and our perception of it. Glass and wood combine to create a vivid three-dimensional viewing canvas; yellow-tinted birch reacts with layers of blue glass to produce an array of luxurious turquoise colours.

Every work is carefully crafted by our team of in-house craftspeople to achieve its absorbing, mesmeric effect; inviting the viewer to stare down and to lose one's self in the great unknown. "The idea is simply trying to recreate depth, we use layers of glass and by layering the glass it changes the color of the light flow through different thicknesses giving different colors of turquoise, blues going down all the way to almost black at the bottom. This is the same effect that happens in the ocean as the water gets deeper colors change, the color of the water is the same at any depth, however, having a layer on top of layer affects how the light reacts with the water and how the impression of depth is changed."