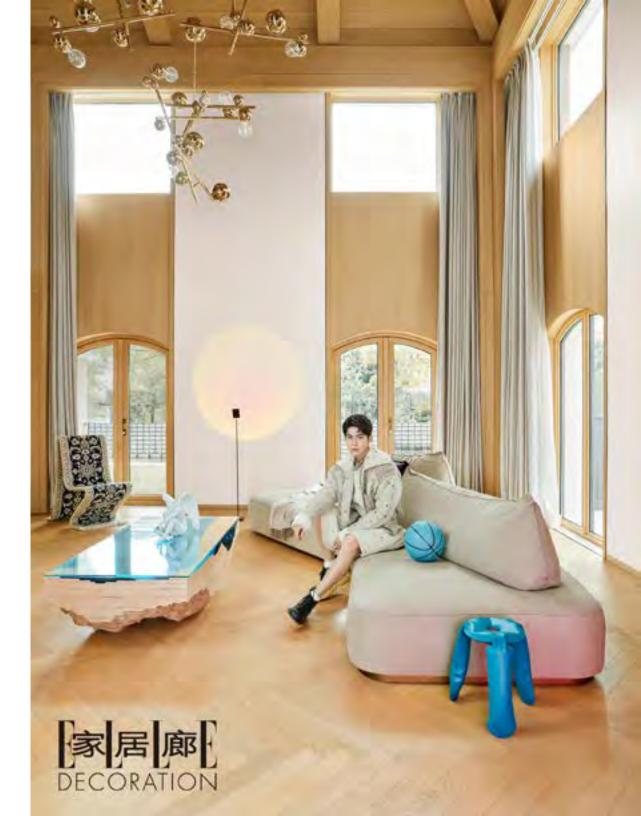

ABYSS STONE

Bespoke piece Four Seasons Hotel Kuwait City Front Cover Elle Decoration China February 2021

(L) 200cm (W) 55cm (H) 75cm New York City

Bespoke piece Miami

(L) 190cm (W) 95cm (H) 48cm London