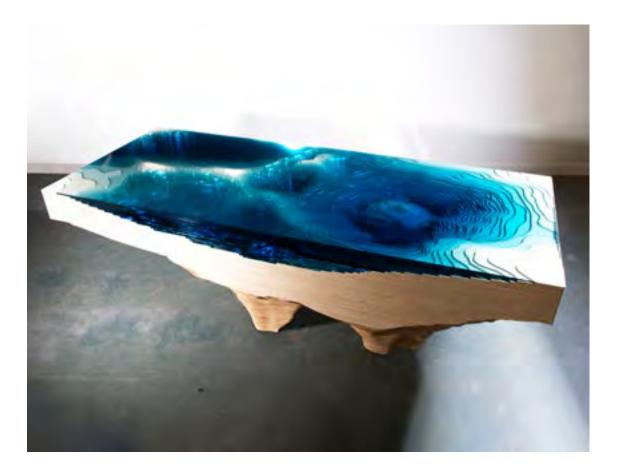

THE ABYSS

COLLECTION

2022

"And when gaze long into an Abyss, the abyss also gazes into you."

(FRIEDRICH NIETZSCHE)

First sketched out in 2012, Abyss is a study of depth and our perception of it. Glass and wood combine to create a vivid three-dimensional viewing canvas; yellow-tinted birch reacts with layers of blue glass to produce an array of luxurious turquoise colours.

Every work is carefully crafted by our team of in-house craftspeople to achieve its absorbing, mesmeric effect; inviting the viewer to stare down and to lose one's self in the great unknown. "The idea is simply trying to recreate depth, we use layers of glass and by layering the glass it changes the color of the light flow through different thicknesses giving different colors of turquoise, blues going down all the way to almost black at the bottom. This is the same effect that happens in the ocean as the water gets deeper colors change, the color of the water is the same at any depth, however, having a layer on top of layer affects how the light reacts with the water and how the impression of depth is changed."

(CHRISTOPHER DUFFY)

(L) 240cm (W) 120cm (H) 75cm Guangzhou

Luxurious, limited edition, and statement pieces of modern furniture.

Bespoke pieces available on request.

Louvre Museum Paris Permanent Exhibition