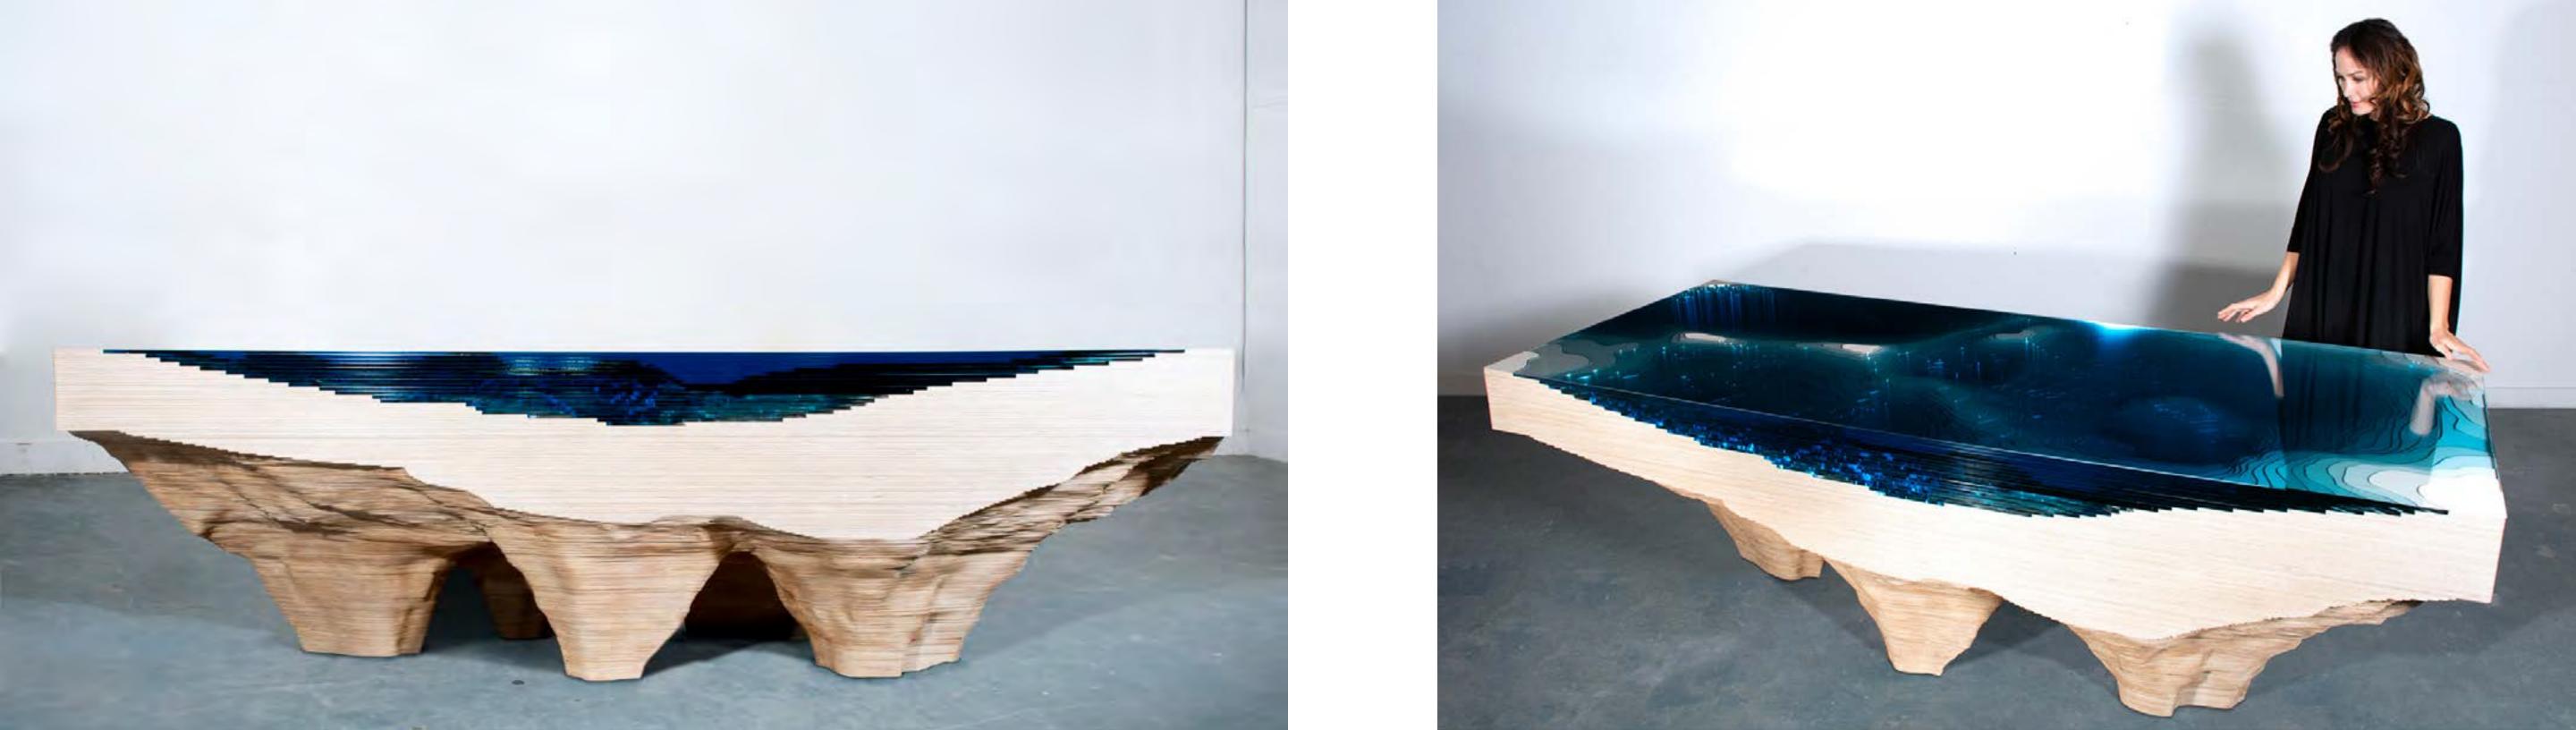

THE ABYSS

COLLECTION

2022

"And when gaze long into an Abyss, the abyss also gazes into you."

(FRIEDRICH NIETZSCHE)

First sketched out in 2012, Abyss is a study of depth and our perception of it. Glass and wood combine to create a vivid three-dimensional viewing canvas; yellow-tinted birch reacts with layers of blue glass to produce an array of luxurious turquoise colours.

Every work is carefully crafted by our team of in-house craftspeople to achieve its absorbing, mesmeric effect; inviting the viewer to stare down and to lose one's self in the great unknown. "The idea is simply trying to recreate depth, we use layers of glass and by layering the glass it changes the color of the light flow through different thicknesses giving different colors of turquoise, blues going down all the way to almost black at the bottom. This is the same effect that happens in the ocean as the water gets deeper colors change, the color of the water is the same at any depth, however, having a layer on top of layer affects how the light reacts with the water and how the impression of depth is changed."

## ABYSS DESK

(L) 220cm (W)100cm (H) 75cm

(W) 110cm (H) 47cm

Edition piece Taiwan

Edition pieces from £22,800.

Bespoke pieces available.

"God gave the sea the danger and the abyss, but it was in it that He mirrored the sky."