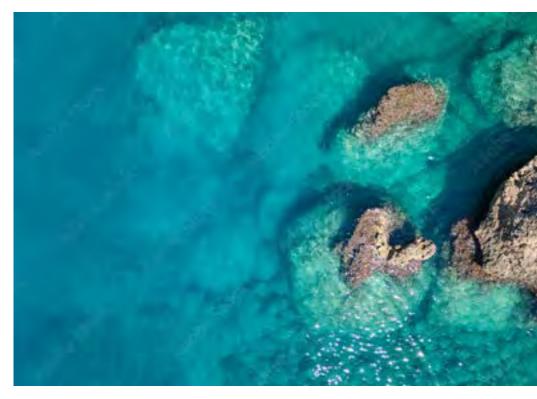

THE ABYSS

COLLECTION

2022

"And when gaze long into an Abyss, the abyss also gazes into you."

(FRIEDRICH NIETZSCHE)

First sketched out in 2012, Abyss is a study of depth and our perception of it. Glass and wood combine to create a vivid three-dimensional viewing canvas; yellow-tinted birch reacts with layers of blue glass to produce an array of luxurious turquoise colours.

Every work is carefully crafted by our team of in-house craftspeople to achieve its absorbing, mesmeric effect; inviting the viewer to stare down and to lose one's self in the great unknown. "The idea is simply trying to recreate depth, we use layers of glass and by layering the glass it changes the color of the light flow through different thicknesses giving different colors of turquoise, blues going down all the way to almost black at the bottom. This is the same effect that happens in the ocean as the water gets deeper colors change, the color of the water is the same at any depth, however, having a layer on top of layer affects how the light reacts with the water and how the impression of depth is changed."