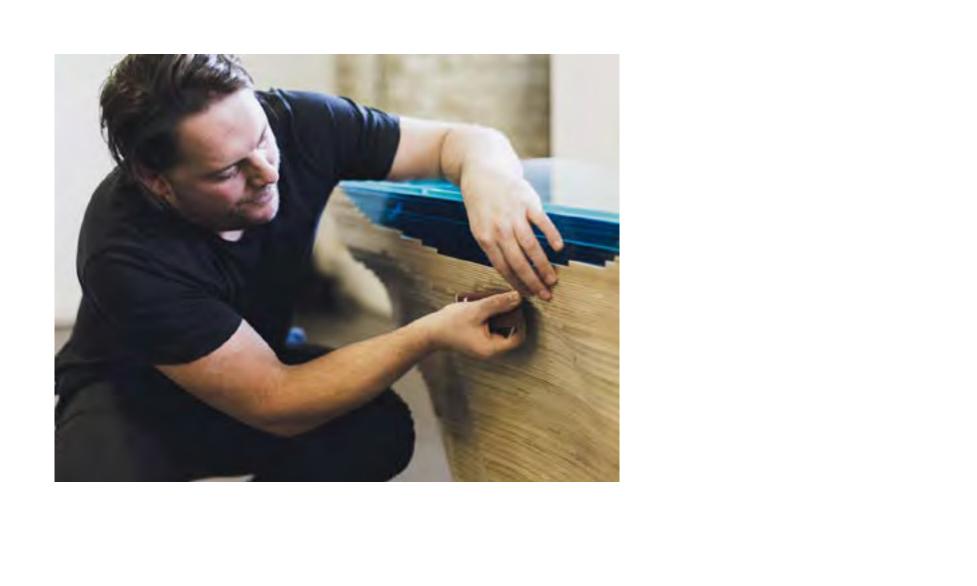

Every work is carefully crafted by our team of in-house craftspeople to achieve its absorbing, mesmeric effect; inviting the viewer to stare down and to lose one's self in the great unknown. "The idea is simply trying to recreate depth, we use layers of glass and by layering the glass it changes the color of the light flow through different thicknesses giving different colors of turquoise, blues going down all the way to almost black at the bottom. This is the same effect that happens in the ocean as the water gets deeper colors change, the color of the water is the same at any depth, however, having a layer on top of layer affects how the light reacts with the water and how the impression of depth is changed."