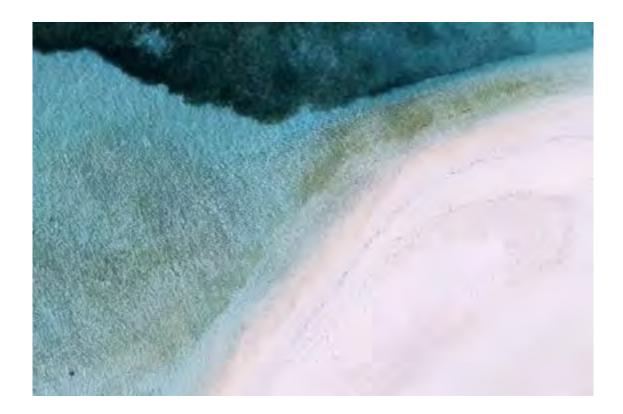

THE ABYSS

COLLECTION

2022

"And when gaze long into an Abyss, the abyss also gazes into you."

(FRIEDRICH NIETZSCHE)

First sketched out in 2012, Abyss is a study of depth and our perception of it. Glass and wood combine to create a vivid three-dimensional viewing canvas; yellow-tinted birch reacts with layers of blue glass to produce an array of luxurious turquoise colours.

Every work is carefully crafted by our team of in-house craftspeople to achieve its absorbing, mesmeric effect; inviting the viewer to stare down and to lose one's self in the great unknown. "The idea is simply trying to recreate depth, we use layers of glass and by layering the glass it changes the color of the light flow through different thicknesses giving different colors of turquoise, blues going down all the way to almost black at the bottom. This is the same effect that happens in the ocean as the water gets deeper colors change, the color of the water is the same at any depth, however, having a layer on top of layer affects how the light reacts with the water and how the impression of depth is changed."