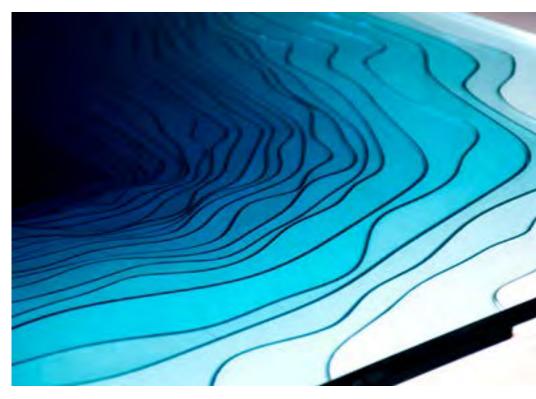

THE ABYSS

COLLECTION

2022

"And when gaze long into an Abyss, the abyss also gazes into you."

(FRIEDRICH NIETZSCHE)

First sketched out in 2012, Abyss is a study of depth and our perception of it. Glass and wood combine to create a vivid three-dimensional viewing canvas; yellow-tinted birch reacts with layers of blue glass to produce an array of luxurious turquoise colours.

Every work is carefully crafted by our team of in-house craftspeople to achieve its absorbing, mesmeric effect; inviting the viewer to stare down and to lose one's self in the great unknown. "The idea is simply trying to recreate depth, we use layers of glass and by layering the glass it changes the color of the light flow through different thicknesses giving different colors of turquoise, blues going down all the way to almost black at the bottom. This is the same effect that happens in the ocean as the water gets deeper colors change, the color of the water is the same at any depth, however, having a layer on top of layer affects how the light reacts with the water and how the impression of depth is changed."