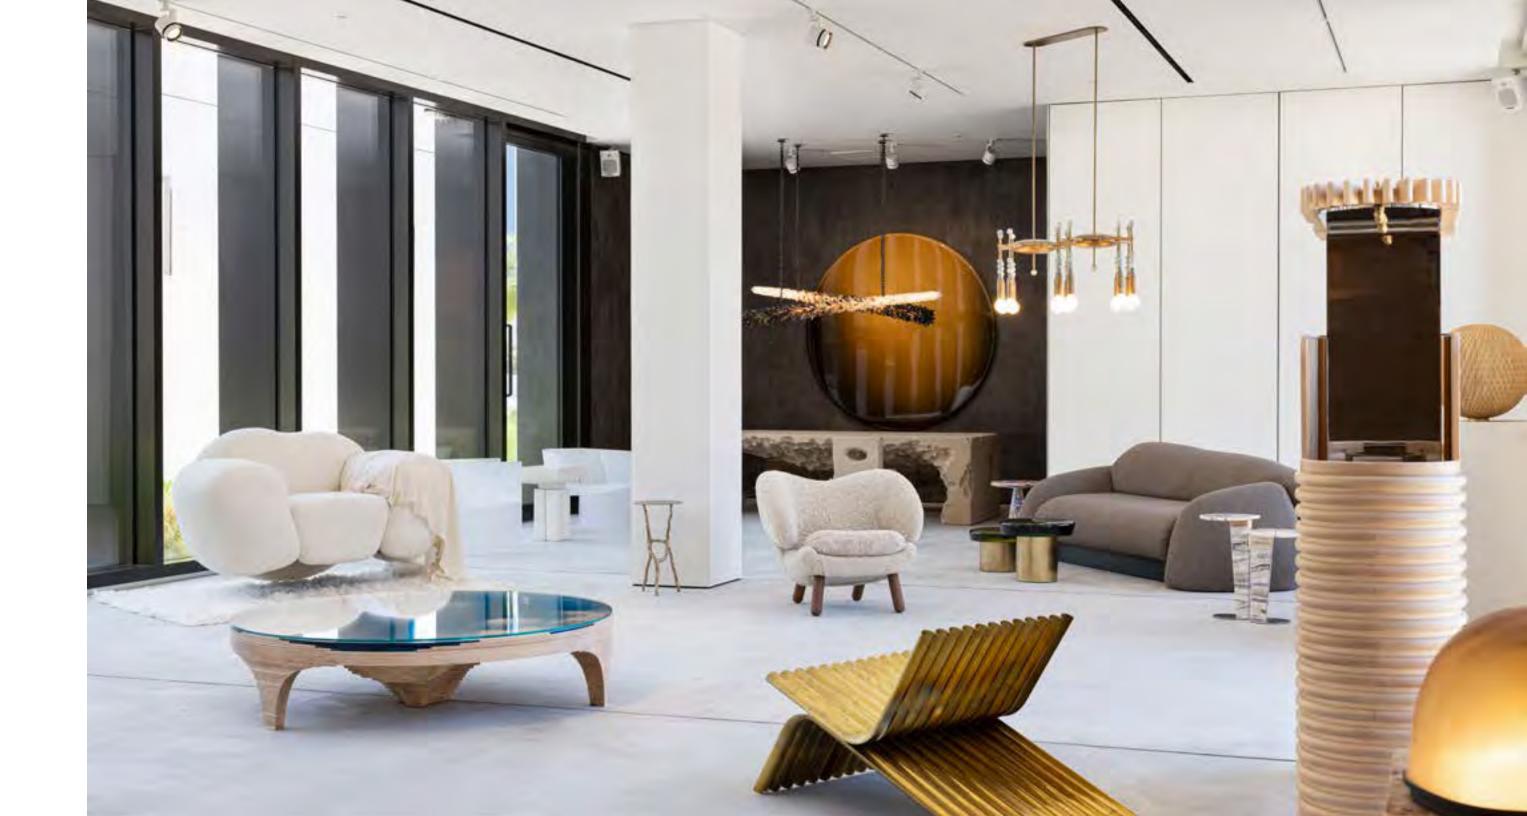

(CHRISTOPHER DUFFY)

(L) 240cm (W) 120cm (H) 75cm Guangzhou

Luxurious, limited edition, and statement pieces of modern furniture.

Bespoke pieces available on request.

Louvre Museum Paris Permanent Exhibition