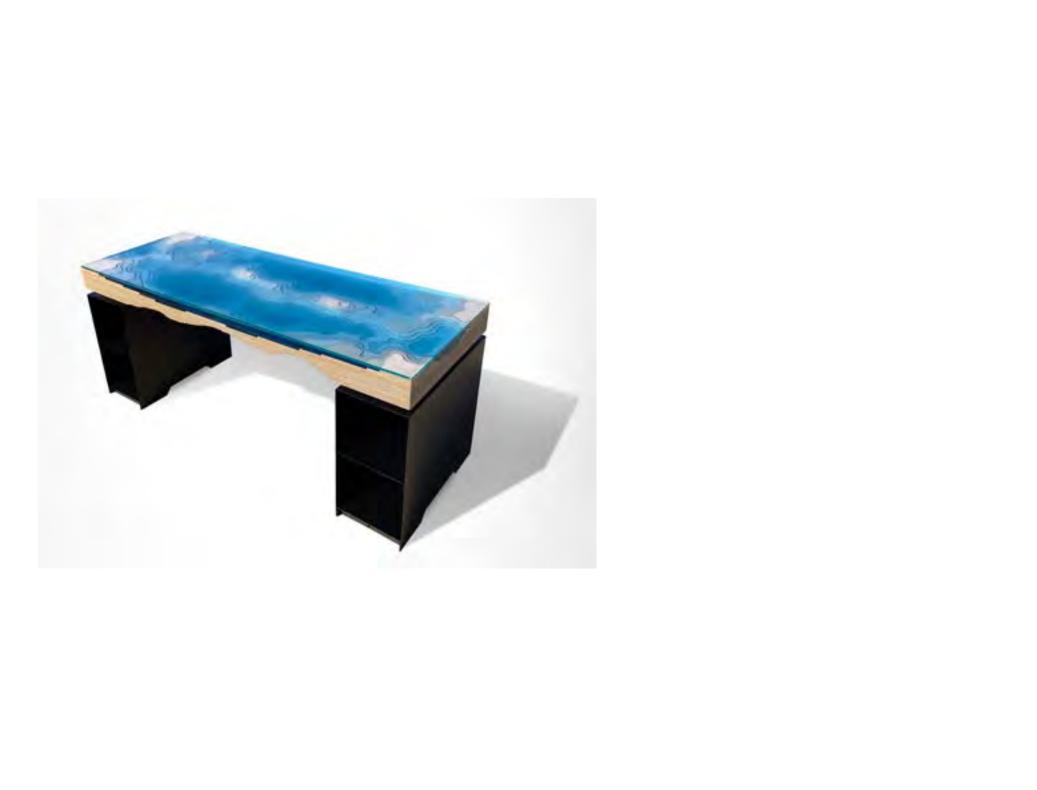

## ABYSS DESK

(L) 220cm (W)100cm (H) 75cm

(W) 110cm (H) 47cm

Edition piece Taiwan

Edition pieces from £22,800.

Bespoke pieces available.

"God gave the sea the danger and the abyss, but it was in it that He mirrored the sky."