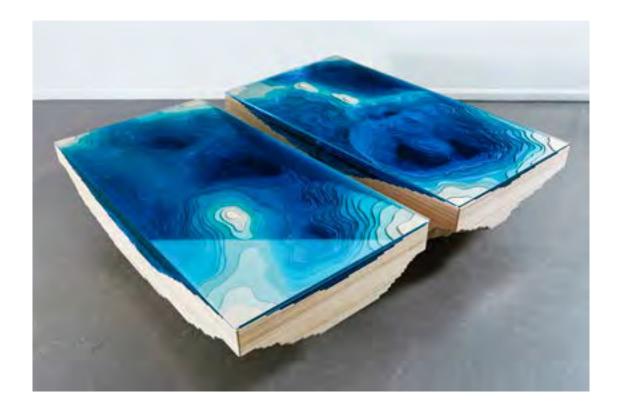

THE ABYSS

COLLECTION

2022

"And when gaze long into an Abyss, the abyss also gazes into you."

(FRIEDRICH NIETZSCHE)

First sketched out in 2012, Abyss is a study of depth and our perception of it. Glass and wood combine to create a vivid three-dimensional viewing canvas; yellow-tinted birch reacts with layers of blue glass to produce an array of luxurious turquoise colours.

Every work is carefully crafted by our team of in-house craftspeople to achieve its absorbing, mesmeric effect; inviting the viewer to stare down and to lose one's self in the great unknown. "The idea is simply trying to recreate depth, we use layers of glass and by layering the glass it changes the color of the light flow through different thicknesses giving different colors of turquoise, blues going down all the way to almost black at the bottom. This is the same effect that happens in the ocean as the water gets deeper colors change, the color of the water is the same at any depth, however, having a layer on top of layer affects how the light reacts with the water and how the impression of depth is changed."

(CHRISTOPHER DUFFY)

(L) 240cm (W) 120cm (H) 75cm Guangzhou

Luxurious, limited edition, and statement pieces of modern furniture.

Bespoke pieces available on request.

Louvre Museum Paris Permanent Exhibition