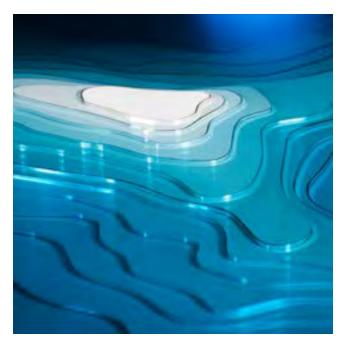

THE ABYSS

COLLECTION

2022

"And when gaze long into an Abyss, the abyss also gazes into you."

(FRIEDRICH NIETZSCHE)

First sketched out in 2012, Abyss is a study of depth and our perception of it. Glass and wood combine to create a vivid three-dimensional viewing canvas; yellow-tinted birch reacts with layers of blue glass to produce an array of luxurious turquoise colours.

Every work is carefully crafted by our team of in-house craftspeople to achieve its absorbing, mesmeric effect; inviting the viewer to stare down and to lose one's self in the great unknown. "The idea is simply trying to recreate depth, we use layers of glass and by layering the glass it changes the color of the light flow through different thicknesses giving different colors of turquoise, blues going down all the way to almost black at the bottom. This is the same effect that happens in the ocean as the water gets deeper colors change, the color of the water is the same at any depth, however, having a layer on top of layer affects how the light reacts with the water and how the impression of depth is changed."