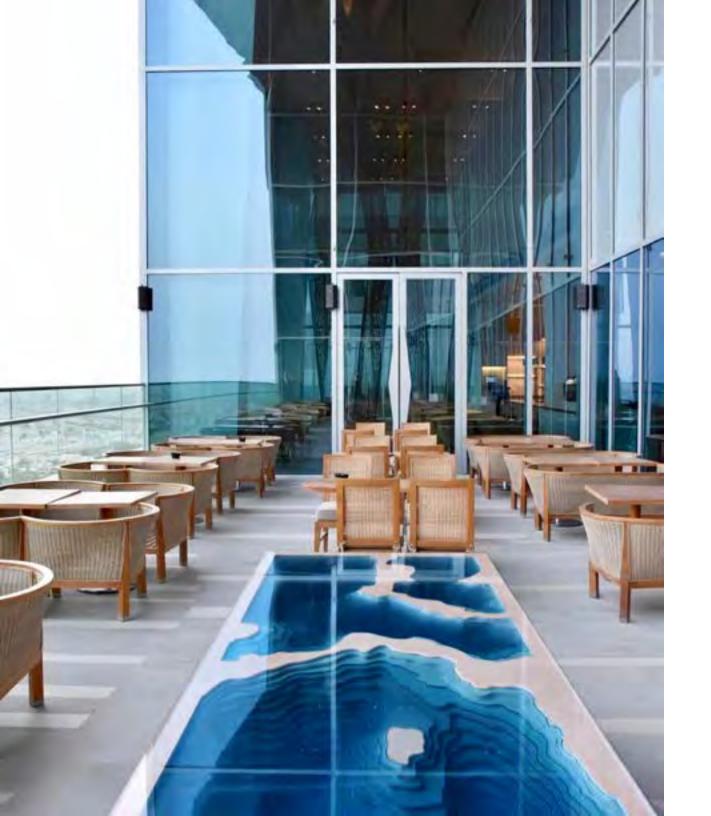

ABYSS STONE

Bespoke piece Four Seasons Hotel Kuwait City Front Cover Elle Decoration China February 2021

(L) 200cm (W) 55cm (H) 75cm New York City

Bespoke piece Miami

(L) 190cm (W) 95cm (H) 48cm London