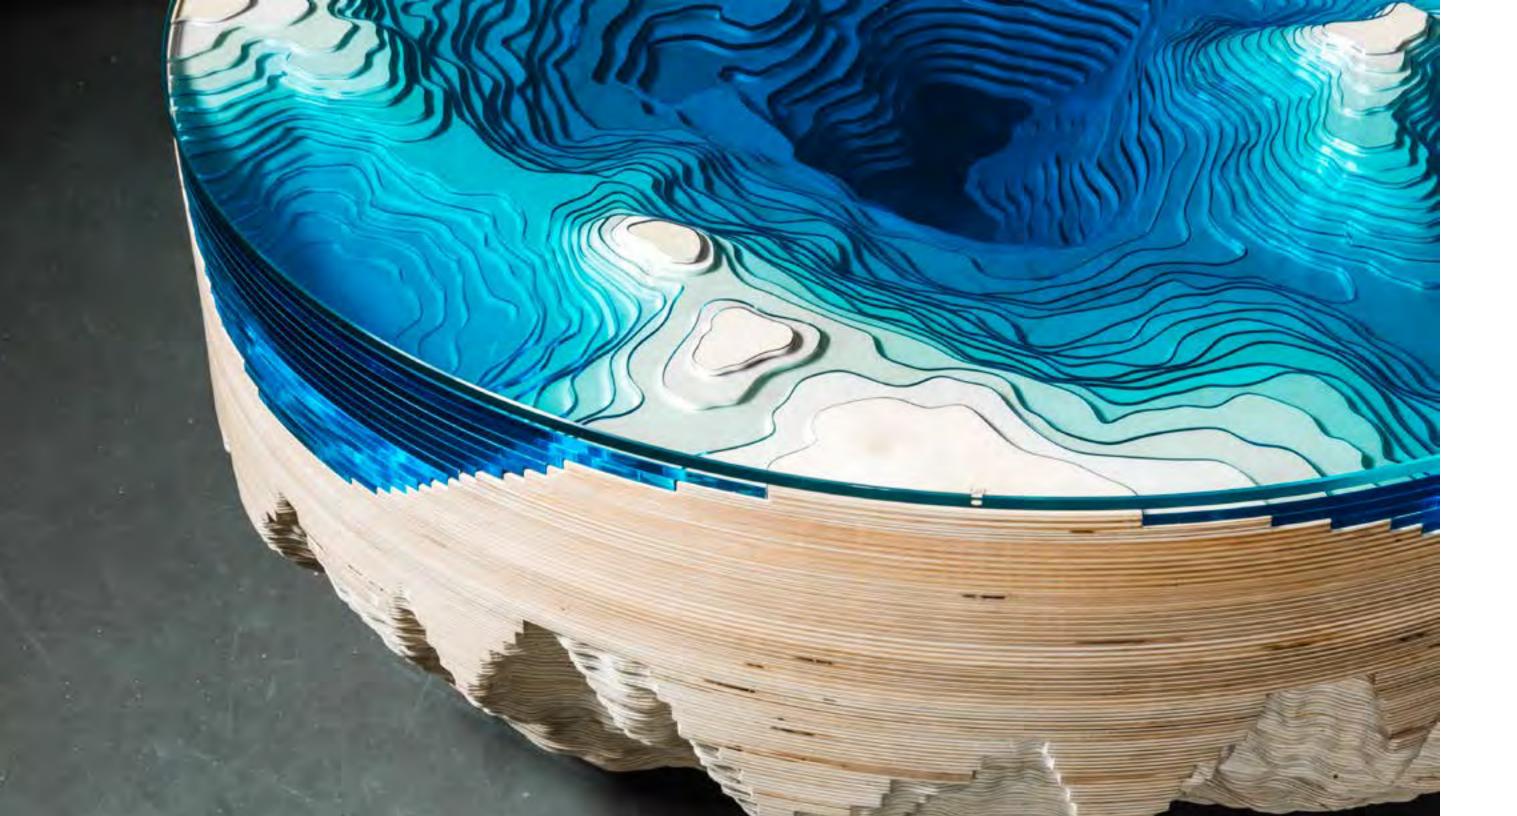

THE ABYSS

COLLECTION

2022

"And when gaze long into an Abyss, the abyss also gazes into you."

(FRIEDRICH NIETZSCHE)

First sketched out in 2012, Abyss is a study of depth and our perception of it. Glass and wood combine to create a vivid three-dimensional viewing canvas; yellow-tinted birch reacts with layers of blue glass to produce an array of luxurious turquoise colours.

Every work is carefully crafted by our team of in-house craftspeople to achieve its absorbing, mesmeric effect; inviting the viewer to stare down and to lose one's self in the great unknown. "The idea is simply trying to recreate depth, we use layers of glass and by layering the glass it changes the color of the light flow through different thicknesses giving different colors of turquoise, blues going down all the way to almost black at the bottom. This is the same effect that happens in the ocean as the water gets deeper colors change, the color of the water is the same at any depth, however, having a layer on top of layer affects how the light reacts with the water and how the impression of depth is changed."

(CHRISTOPHER DUFFY)

(L) 240cm (W) 120cm (H) 75cm Guangzhou

Luxurious, limited edition, and statement pieces of modern furniture.

Bespoke pieces available on request.

Louvre Museum Paris Permanent Exhibition