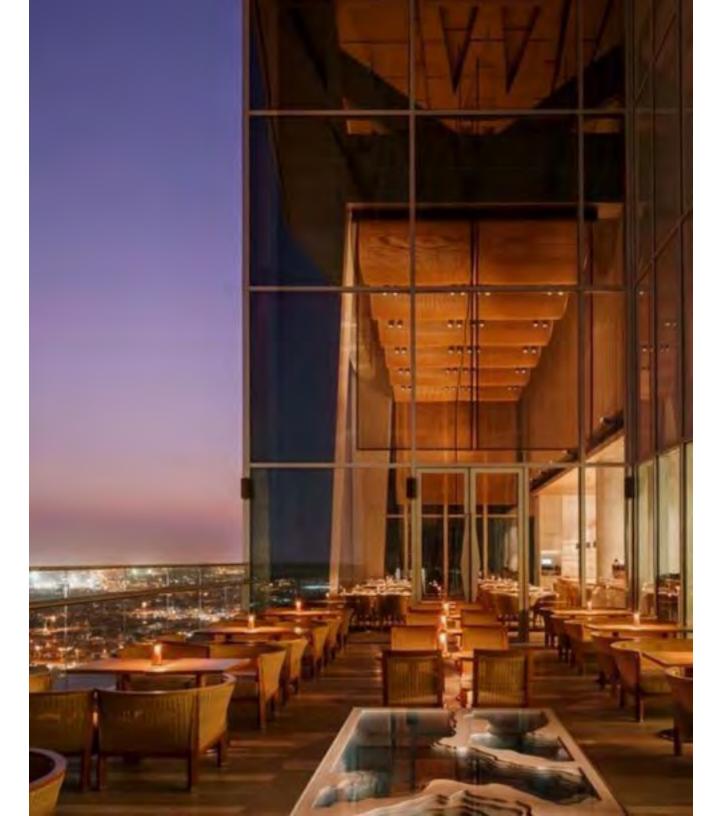

ABYSS STONE

Bespoke piece Four Seasons Hotel Kuwait City Front Cover Elle Decoration China February 2021

(L) 200cm (W) 55cm (H) 75cm New York City

Bespoke piece Miami

(L) 190cm (W) 95cm (H) 48cm London