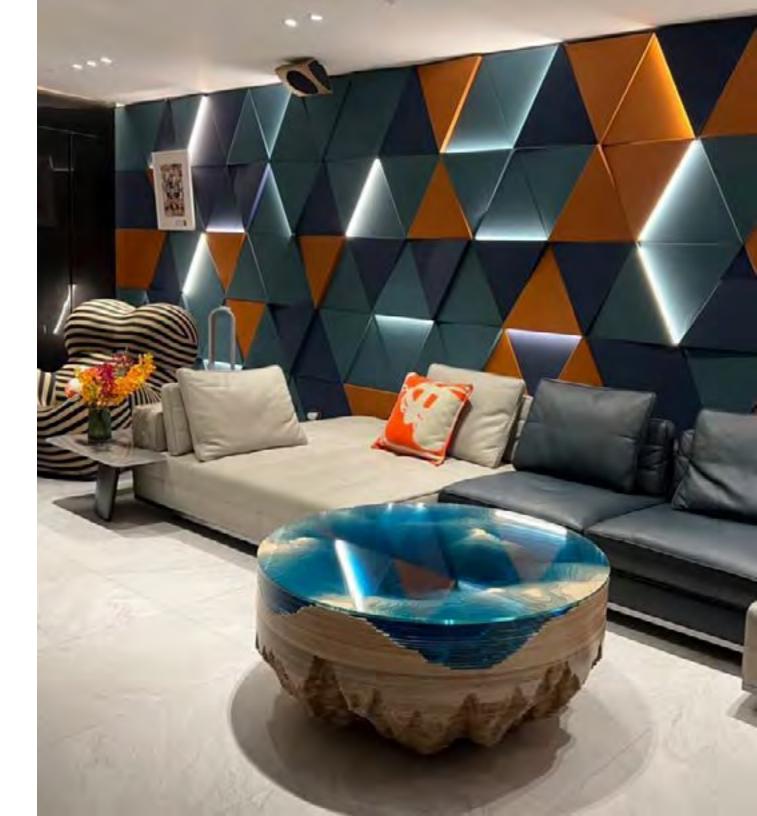

## ABYSS DESK

(L) 220cm (W)100cm (H) 75cm

(W) 110cm (H) 47cm

Edition piece Taiwan

Edition pieces from £22,800.

Bespoke pieces available.

"God gave the sea the danger and the abyss, but it was in it that He mirrored the sky."