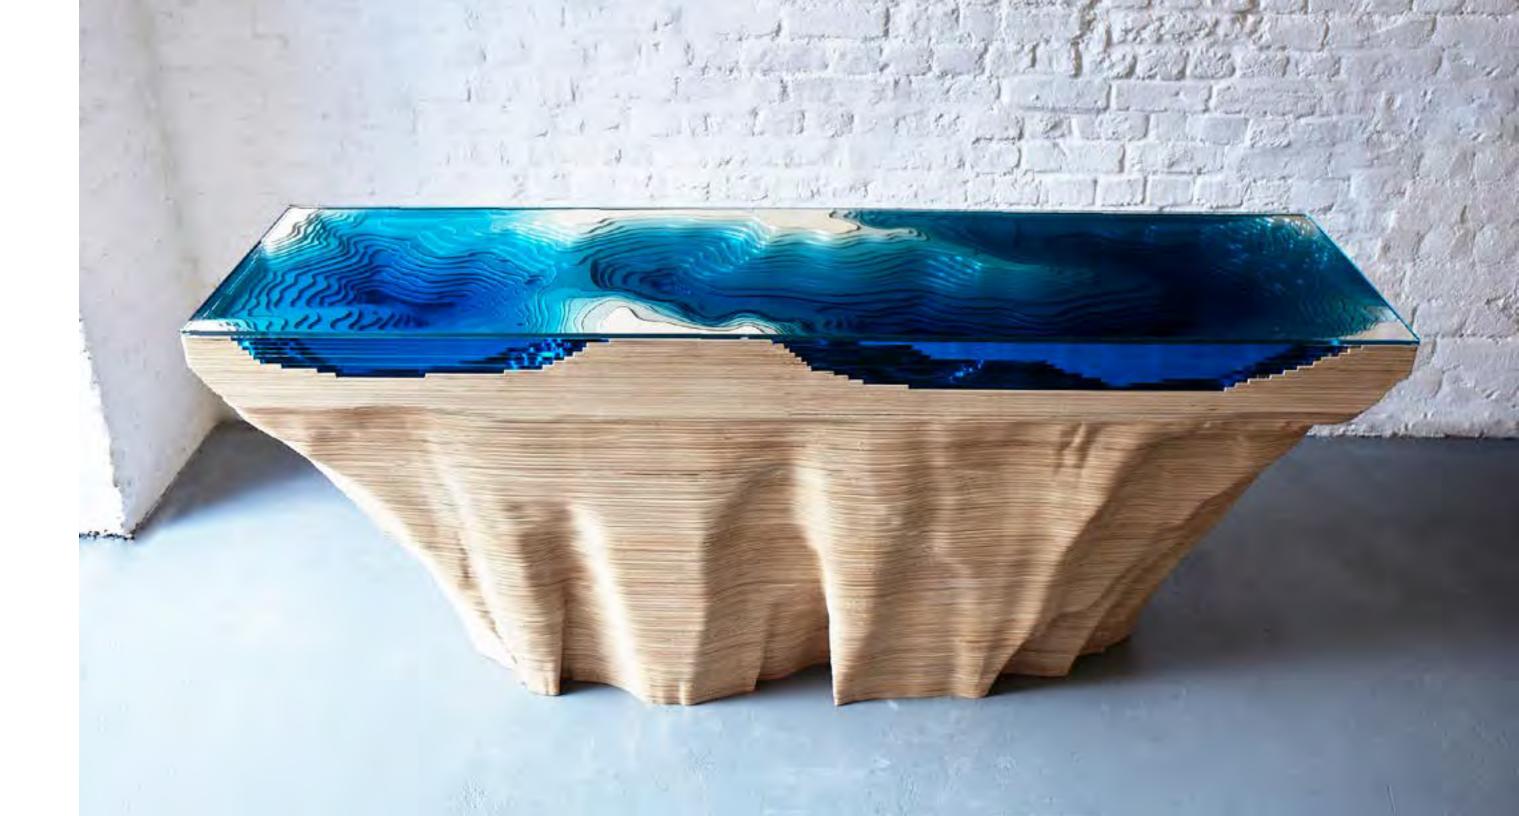

THE ABYSS

COLLECTION

2022

"And when gaze long into an Abyss, the abyss also gazes into you."

(FRIEDRICH NIETZSCHE)

First sketched out in 2012, Abyss is a study of depth and our perception of it. Glass and wood combine to create a vivid three-dimensional viewing canvas; yellow-tinted birch reacts with layers of blue glass to produce an array of luxurious turquoise colours.

Every work is carefully crafted by our team of in-house craftspeople to achieve its absorbing, mesmeric effect; inviting the viewer to stare down and to lose one's self in the great unknown. "The idea is simply trying to recreate depth, we use layers of glass and by layering the glass it changes the color of the light flow through different thicknesses giving different colors of turquoise, blues going down all the way to almost black at the bottom. This is the same effect that happens in the ocean as the water gets deeper colors change, the color of the water is the same at any depth, however, having a layer on top of layer affects how the light reacts with the water and how the impression of depth is changed."

(CHRISTOPHER DUFFY)

(L) 240cm (W) 120cm (H) 75cm Guangzhou

Luxurious, limited edition, and statement pieces of modern furniture.

Bespoke pieces available on request.

Louvre Museum Paris Permanent Exhibition