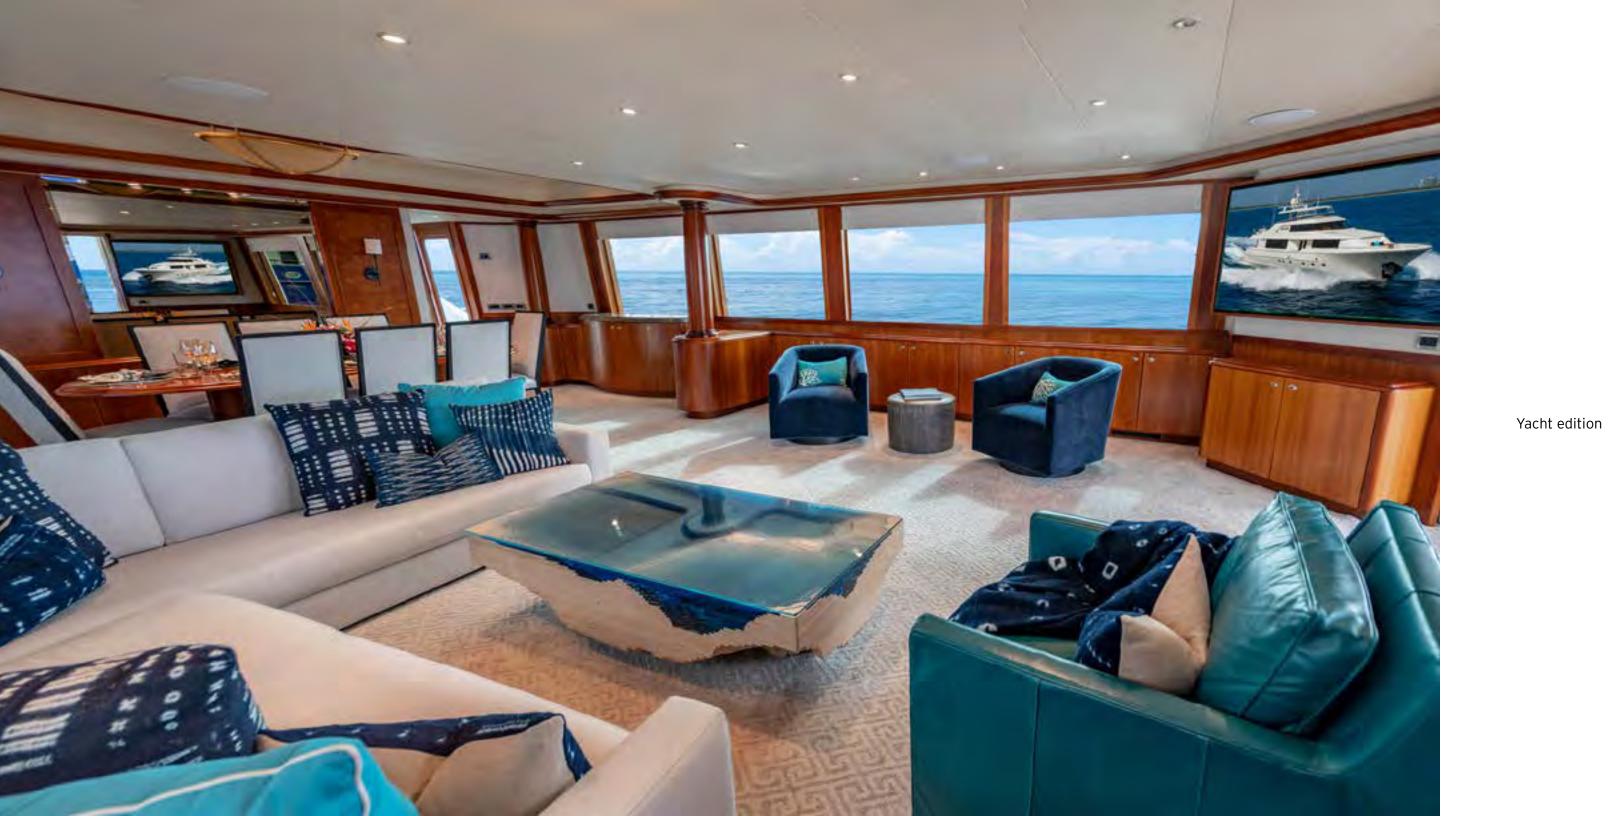

## ABYSS DESK

(L) 220cm (W)100cm (H) 75cm

(W) 110cm (H) 47cm

Edition piece Taiwan

Edition pieces from £22,800.

Bespoke pieces available.

"God gave the sea the danger and the abyss, but it was in it that He mirrored the sky."