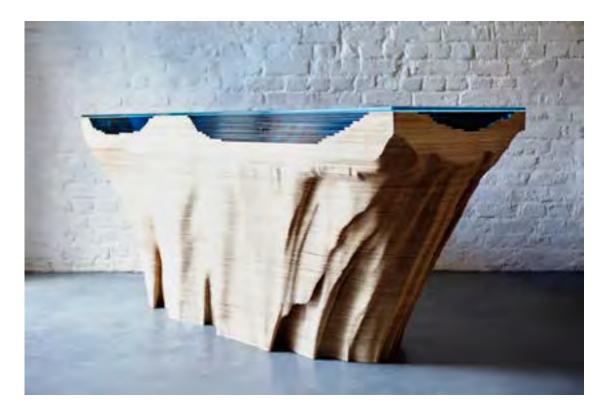

THE ABYSS

COLLECTION

2022

"And when gaze long into an Abyss, the abyss also gazes into you."

(FRIEDRICH NIETZSCHE)

First sketched out in 2012, Abyss is a study of depth and our perception of it. Glass and wood combine to create a vivid three-dimensional viewing canvas; yellow-tinted birch reacts with layers of blue glass to produce an array of luxurious turquoise colours.

Every work is carefully crafted by our team of in-house craftspeople to achieve its absorbing, mesmeric effect; inviting the viewer to stare down and to lose one's self in the great unknown. "The idea is simply trying to recreate depth, we use layers of glass and by layering the glass it changes the color of the light flow through different thicknesses giving different colors of turquoise, blues going down all the way to almost black at the bottom. This is the same effect that happens in the ocean as the water gets deeper colors change, the color of the water is the same at any depth, however, having a layer on top of layer affects how the light reacts with the water and how the impression of depth is changed."

(CHRISTOPHER DUFFY)

(L) 240cm (W) 120cm (H) 75cm Guangzhou

Luxurious, limited edition, and statement pieces of modern furniture.

Bespoke pieces available on request.

Louvre Museum Paris Permanent Exhibition