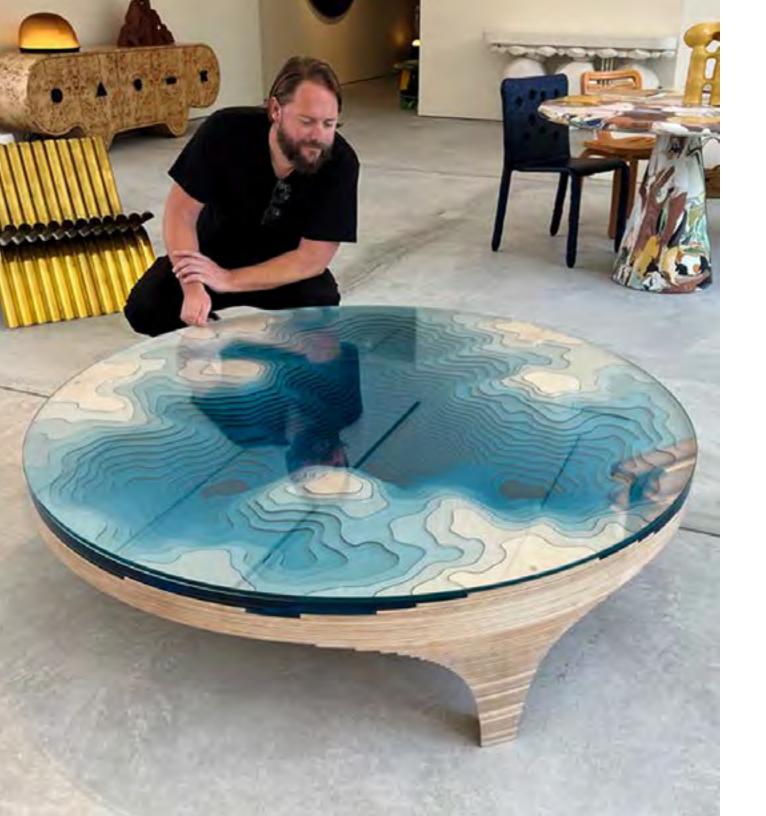

THE ABYSS

COLLECTION

2022

"And when gaze long into an Abyss, the abyss also gazes into you."

(FRIEDRICH NIETZSCHE)

First sketched out in 2012, Abyss is a study of depth and our perception of it. Glass and wood combine to create a vivid three-dimensional viewing canvas; yellow-tinted birch reacts with layers of blue glass to produce an array of luxurious turquoise colours.

Every work is carefully crafted by our team of in-house craftspeople to achieve its absorbing, mesmeric effect; inviting the viewer to stare down and to lose one's self in the great unknown. "The idea is simply trying to recreate depth, we use layers of glass and by layering the glass it changes the color of the light flow through different thicknesses giving different colors of turquoise, blues going down all the way to almost black at the bottom. This is the same effect that happens in the ocean as the water gets deeper colors change, the color of the water is the same at any depth, however, having a layer on top of layer affects how the light reacts with the water and how the impression of depth is changed."

(CHRISTOPHER DUFFY)

(L) 240cm (W) 120cm (H) 75cm Guangzhou

Luxurious, limited edition, and statement pieces of modern furniture.

Bespoke pieces available on request.

Louvre Museum Paris Permanent Exhibition