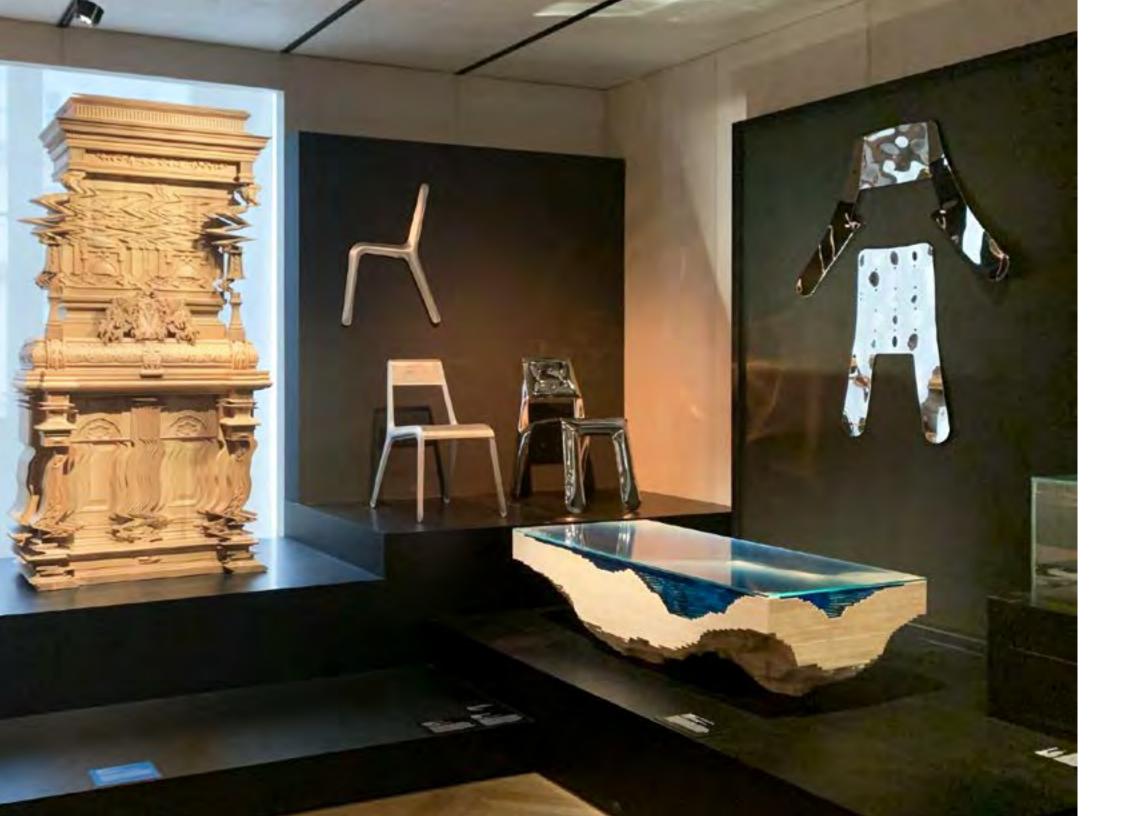

(CHRISTOPHER DUFFY)

(L) 240cm (W) 120cm (H) 75cm Guangzhou

Luxurious, limited edition, and statement pieces of modern furniture.

Bespoke pieces available on request.

Louvre Museum Paris Permanent Exhibition