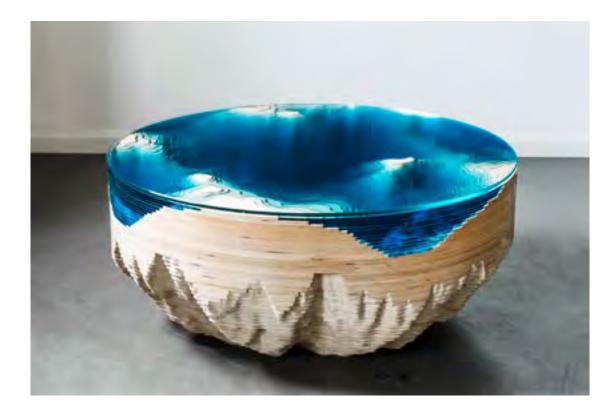

THE ABYSS

COLLECTION

2022

"And when gaze long into an Abyss, the abyss also gazes into you."

(FRIEDRICH NIETZSCHE)

First sketched out in 2012, Abyss is a study of depth and our perception of it. Glass and wood combine to create a vivid three-dimensional viewing canvas; yellow-tinted birch reacts with layers of blue glass to produce an array of luxurious turquoise colours.

Every work is carefully crafted by our team of in-house craftspeople to achieve its absorbing, mesmeric effect; inviting the viewer to stare down and to lose one's self in the great unknown. "The idea is simply trying to recreate depth, we use layers of glass and by layering the glass it changes the color of the light flow through different thicknesses giving different colors of turquoise, blues going down all the way to almost black at the bottom. This is the same effect that happens in the ocean as the water gets deeper colors change, the color of the water is the same at any depth, however, having a layer on top of layer affects how the light reacts with the water and how the impression of depth is changed."