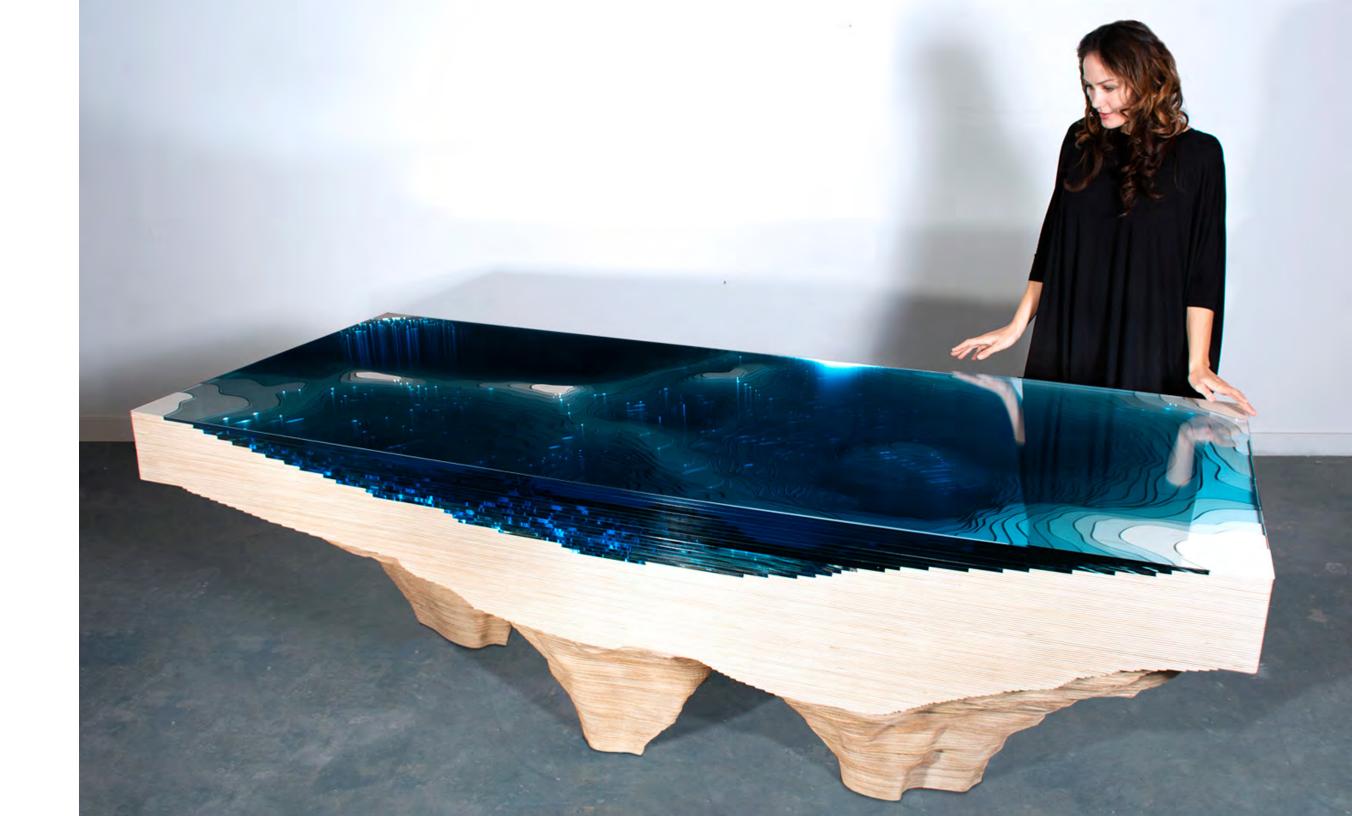

THE ABYSS

2022

COLLECTION

"And when gaze long into an Abyss, the abyss also gazes into you."

(FRIEDRICH NIETZSCHE)

First sketched out in 2012, Abyss is a study of depth and our perception of it. Glass and wood combine to create a vivid three-dimensional viewing canvas; yellow-tinted birch reacts with layers of blue glass to produce an array of luxurious turquoise colours.

Every work is carefully crafted by our team of in-house craftspeople to achieve its absorbing, mesmeric effect; inviting the viewer to stare down and to lose one's self in the great unknown.

"The idea is simply trying to recreate depth, we use layers of glass and by layering the glass it changes the color of the light flow through different thicknesses giving different colors of turquoise, blues going down all the way to almost black at the bottom. This is the same effect that happens in the ocean as the water gets deeper colors change, the color of the water is the same at any depth, however, having a layer on top of layer affects how the light reacts with the water and how the impression of depth is changed."

(CHRISTOPHER DUFFY)

(L) 240cm (W) 120cm (H) 75cm Guangzhou

Luxurious, limited edition, and statement pieces of modern furniture.

Bespoke pieces available on request.

Louvre Museum Paris Permanent Exhibition