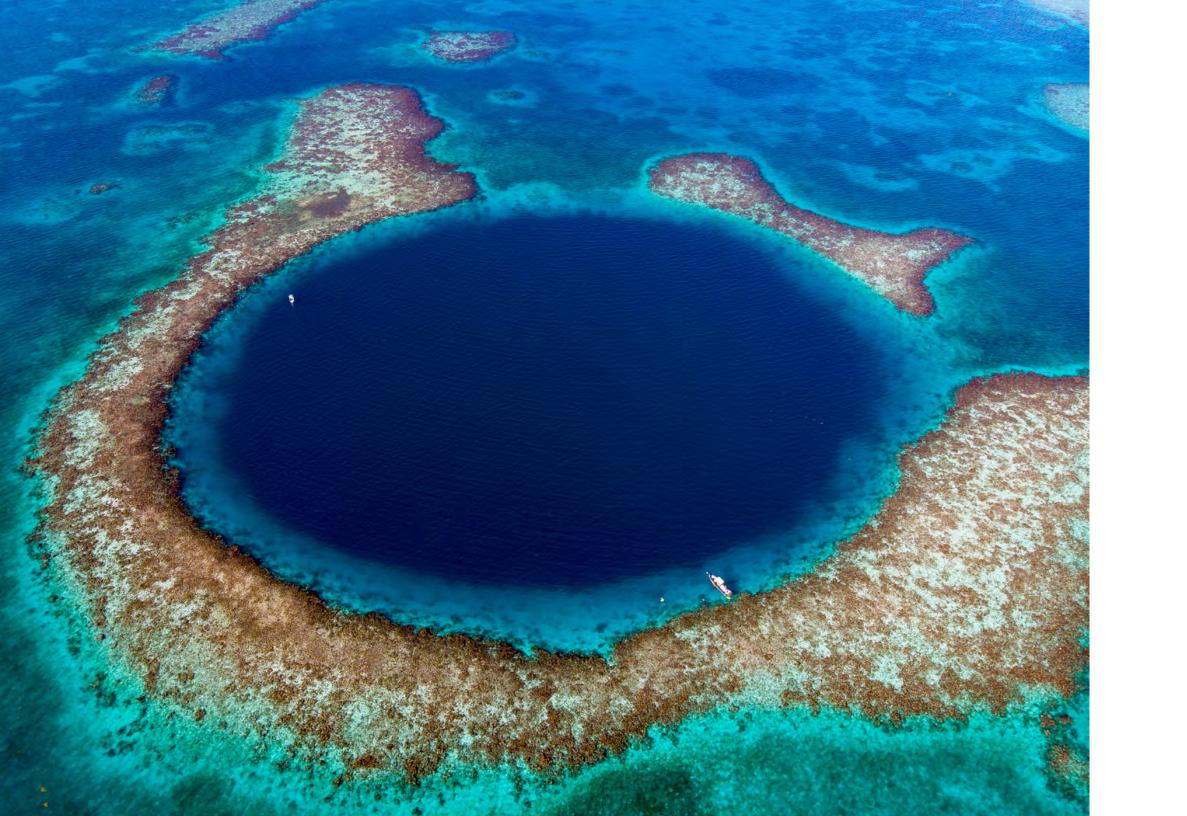

THE ABYSS

2022

COLLECTION

"And when gaze long into an Abyss, the abyss also gazes into you."

(FRIEDRICH NIETZSCHE)

First sketched out in 2012, Abyss is a study of depth and our perception of it. Glass and wood combine to create a vivid three-dimensional viewing canvas; yellow-tinted birch reacts with layers of blue glass to produce an array of luxurious turquoise colours.

Every work is carefully crafted by our team of in-house craftspeople to achieve its absorbing, mesmeric effect; inviting the viewer to stare down and to lose one's self in the great unknown.

"The idea is simply trying to recreate depth, we use layers of glass and by layering the glass it changes the color of the light flow through different thicknesses giving different colors of turquoise, blues going down all the way to almost black at the bottom. This is the same effect that happens in the ocean as the water gets deeper colors change, the color of the water is the same at any depth, however, having a layer on top of layer affects how the light reacts with the water and how the impression of depth is changed."