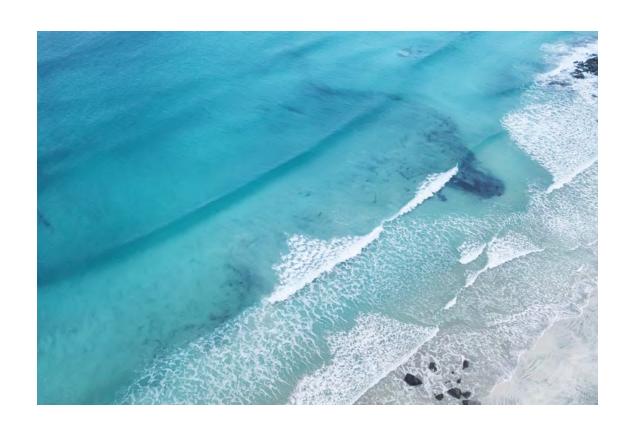

THE ABYSS

2022

COLLECTION

"And when gaze long into an Abyss, the abyss also gazes into you."

(FRIEDRICH NIETZSCHE)

First sketched out in 2012, Abyss is a study of depth and our perception of it. Glass and wood combine to create a vivid three-dimensional viewing canvas; yellow-tinted birch reacts with layers of blue glass to produce an array of luxurious turquoise colours.

Every work is carefully crafted by our team of in-house craftspeople to achieve its absorbing, mesmeric effect; inviting the viewer to stare down and to lose one's self in the great unknown.

"The idea is simply trying to recreate depth, we use layers of glass and by layering the glass it changes the color of the light flow through different thicknesses giving different colors of turquoise, blues going down all the way to almost black at the bottom. This is the same effect that happens in the ocean as the water gets deeper colors change, the color of the water is the same at any depth, however, having a layer on top of layer affects how the light reacts with the water and how the impression of depth is changed."