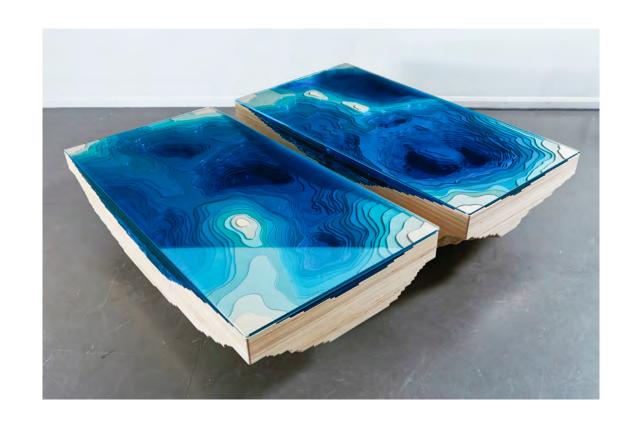

THE ABYSS

2022

COLLECTION

"And when gaze long into an Abyss, the abyss also gazes into you."

(FRIEDRICH NIETZSCHE)

First sketched out in 2012, Abyss is a study of depth and our perception of it. Glass and wood combine to create a vivid three-dimensional viewing canvas; yellow-tinted birch reacts with layers of blue glass to produce an array of luxurious turquoise colours.

Every work is carefully crafted by our team of in-house craftspeople to achieve its absorbing, mesmeric effect; inviting the viewer to stare down and to lose one's self in the great unknown.

"The idea is simply trying to recreate depth, we use layers of glass and by layering the glass it changes the color of the light flow through different thicknesses giving different colors of turquoise, blues going down all the way to almost black at the bottom. This is the same effect that happens in the ocean as the water gets deeper colors change, the color of the water is the same at any depth, however, having a layer on top of layer affects how the light reacts with the water and how the impression of depth is changed."

(CHRISTOPHER DUFFY)

(L) 240cm (W) 120cm (H) 75cm Guangzhou

Luxurious, limited edition, and statement pieces of modern furniture.

Bespoke pieces available on request.

Louvre Museum Paris Permanent Exhibition