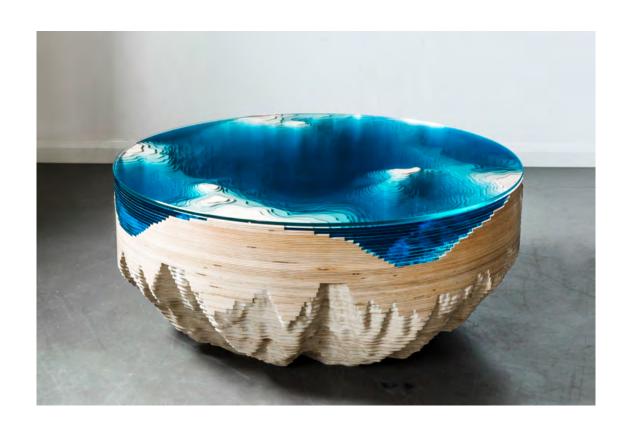

THE ABYSS

2022

COLLECTION

"And when gaze long into an Abyss, the abyss also gazes into you."

(FRIEDRICH NIETZSCHE)

First sketched out in 2012, Abyss is a study of depth and our perception of it. Glass and wood combine to create a vivid three-dimensional viewing canvas; yellow-tinted birch reacts with layers of blue glass to produce an array of luxurious turquoise colours.

Every work is carefully crafted by our team of in-house craftspeople to achieve its absorbing, mesmeric effect; inviting the viewer to stare down and to lose one's self in the great unknown.

"The idea is simply trying to recreate depth, we use layers of glass and by layering the glass it changes the color of the light flow through different thicknesses giving different colors of turquoise, blues going down all the way to almost black at the bottom. This is the same effect that happens in the ocean as the water gets deeper colors change, the color of the water is the same at any depth, however, having a layer on top of layer affects how the light reacts with the water and how the impression of depth is changed."

(CHRISTOPHER DUFFY)

(L) 240cm (W) 120cm (H) 75cm Guangzhou

Luxurious, limited edition, and statement pieces of modern furniture.

Bespoke pieces available on request.

Louvre Museum Paris Permanent Exhibition