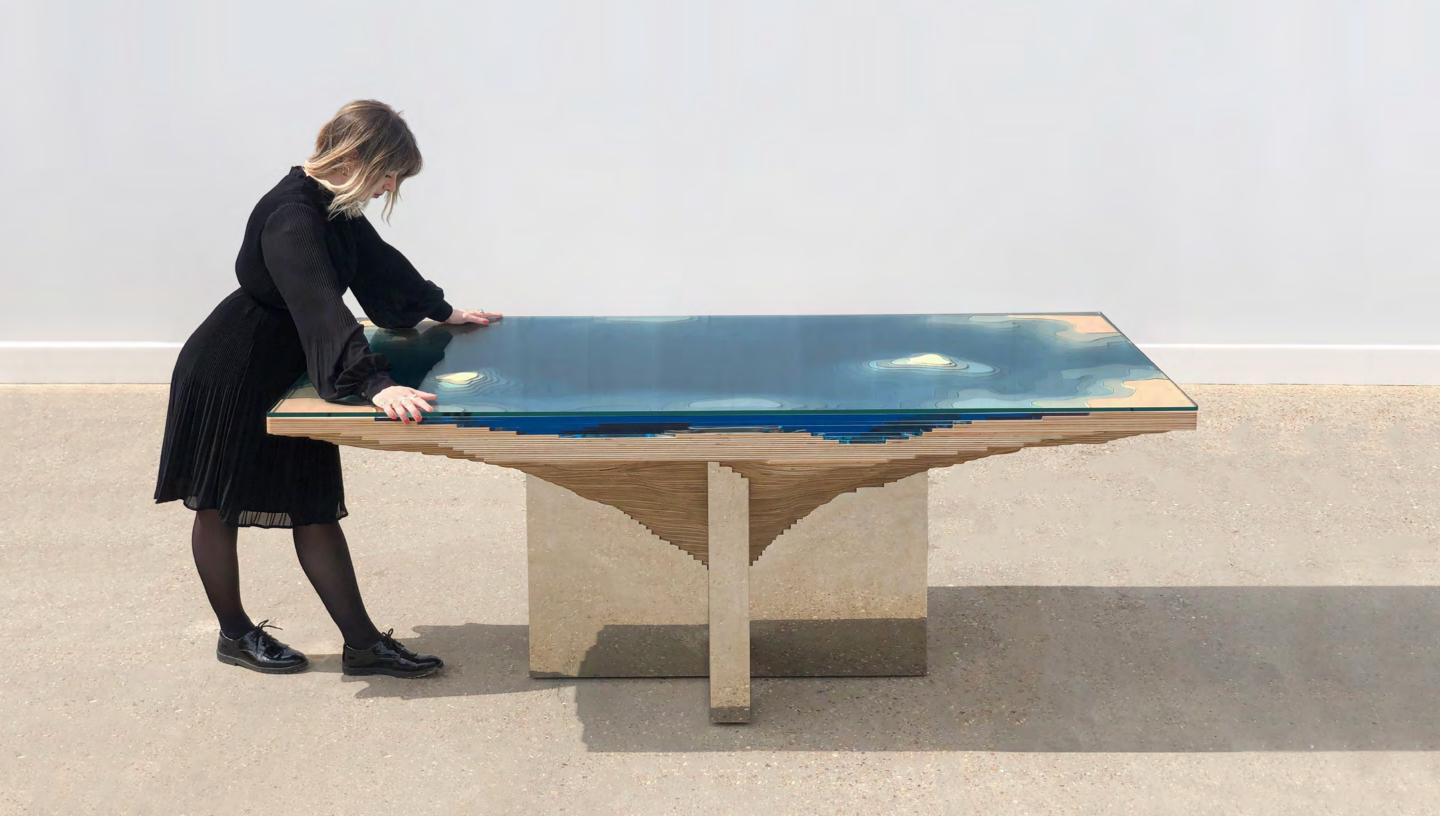

THE ABYSS

2022

COLLECTION

"And when gaze long into an Abyss, the abyss also gazes into you."

(FRIEDRICH NIETZSCHE)

First sketched out in 2012, Abyss is a study of depth and our perception of it. Glass and wood combine to create a vivid three-dimensional viewing canvas; yellow-tinted birch reacts with layers of blue glass to produce an array of luxurious turquoise colours.

Every work is carefully crafted by our team of in-house craftspeople to achieve its absorbing, mesmeric effect; inviting the viewer to stare down and to lose one's self in the great unknown.

"The idea is simply trying to recreate depth, we use layers of glass and by layering the glass it changes the color of the light flow through different thicknesses giving different colors of turquoise, blues going down all the way to almost black at the bottom. This is the same effect that happens in the ocean as the water gets deeper colors change, the color of the water is the same at any depth, however, having a layer on top of layer affects how the light reacts with the water and how the impression of depth is changed."

(CHRISTOPHER DUFFY)

(L) 240cm (W) 120cm (H) 75cm Guangzhou

Luxurious, limited edition, and statement pieces of modern furniture.

Bespoke pieces available on request.

Louvre Museum Paris Permanent Exhibition