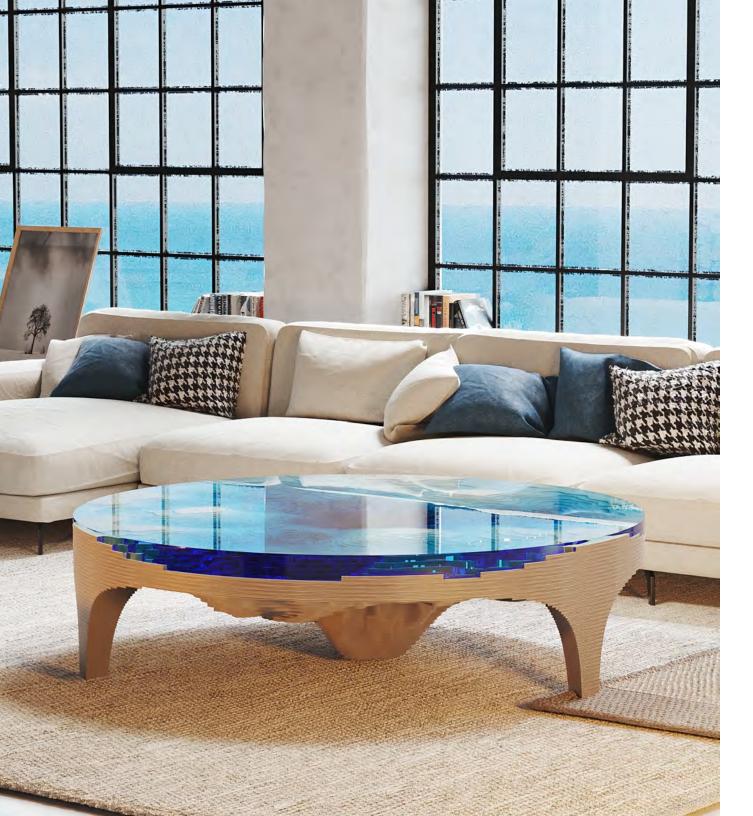

THE ABYSS

2022

COLLECTION

"And when gaze long into an Abyss, the abyss also gazes into you."

(FRIEDRICH NIETZSCHE)

First sketched out in 2012, Abyss is a study of depth and our perception of it. Glass and wood combine to create a vivid three-dimensional viewing canvas; yellow-tinted birch reacts with layers of blue glass to produce an array of luxurious turquoise colours.

Every work is carefully crafted by our team of in-house craftspeople to achieve its absorbing, mesmeric effect; inviting the viewer to stare down and to lose one's self in the great unknown.

"The idea is simply trying to recreate depth, we use layers of glass and by layering the glass it changes the color of the light flow through different thicknesses giving different colors of turquoise, blues going down all the way to almost black at the bottom. This is the same effect that happens in the ocean as the water gets deeper colors change, the color of the water is the same at any depth, however, having a layer on top of layer affects how the light reacts with the water and how the impression of depth is changed."

"One mustn't look at the abyss, because there is at the bottom an inexpressible charm which attracts us."

(GUSTAVE FLAUBERT)

2023 Edition (W) 110cm (H) 47cm

Available to preorder now

ABYSS STONE

Bespoke piece Four Seasons Hotel Kuwait City Front Cover Elle Decoration China February 2021