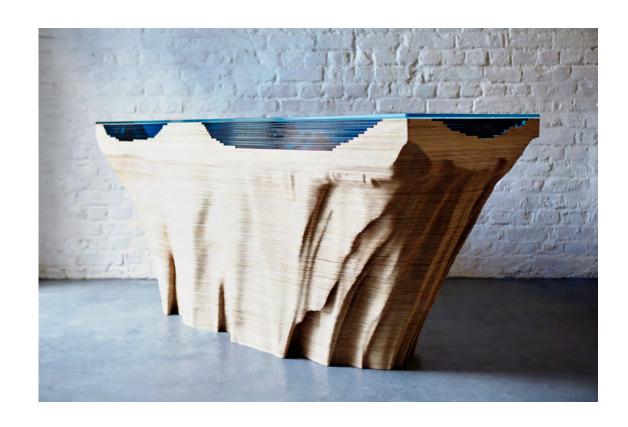

THE ABYSS

2022

COLLECTION

"And when gaze long into an Abyss, the abyss also gazes into you."

(FRIEDRICH NIETZSCHE)

First sketched out in 2012, Abyss is a study of depth and our perception of it. Glass and wood combine to create a vivid three-dimensional viewing canvas; yellow-tinted birch reacts with layers of blue glass to produce an array of luxurious turquoise colours.

Every work is carefully crafted by our team of in-house craftspeople to achieve its absorbing, mesmeric effect; inviting the viewer to stare down and to lose one's self in the great unknown.

"The idea is simply trying to recreate depth, we use layers of glass and by layering the glass it changes the color of the light flow through different thicknesses giving different colors of turquoise, blues going down all the way to almost black at the bottom. This is the same effect that happens in the ocean as the water gets deeper colors change, the color of the water is the same at any depth, however, having a layer on top of layer affects how the light reacts with the water and how the impression of depth is changed."