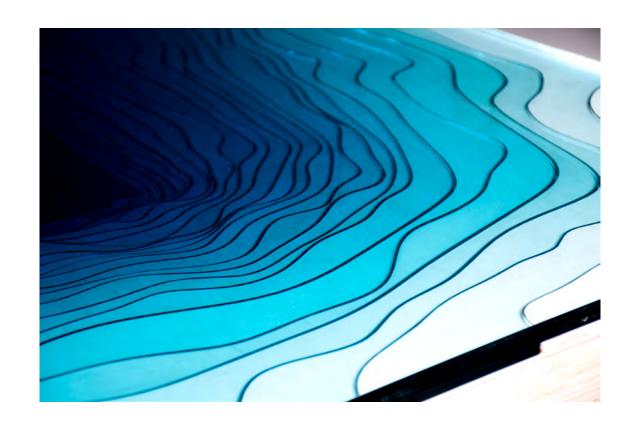

THE ABYSS

2022

COLLECTION

"And when gaze long into an Abyss, the abyss also gazes into you."

(FRIEDRICH NIETZSCHE)

First sketched out in 2012, Abyss is a study of depth and our perception of it. Glass and wood combine to create a vivid three-dimensional viewing canvas; yellow-tinted birch reacts with layers of blue glass to produce an array of luxurious turquoise colours.

Every work is carefully crafted by our team of in-house craftspeople to achieve its absorbing, mesmeric effect; inviting the viewer to stare down and to lose one's self in the great unknown.

"The idea is simply trying to recreate depth, we use layers of glass and by layering the glass it changes the color of the light flow through different thicknesses giving different colors of turquoise, blues going down all the way to almost black at the bottom. This is the same effect that happens in the ocean as the water gets deeper colors change, the color of the water is the same at any depth, however, having a layer on top of layer affects how the light reacts with the water and how the impression of depth is changed."