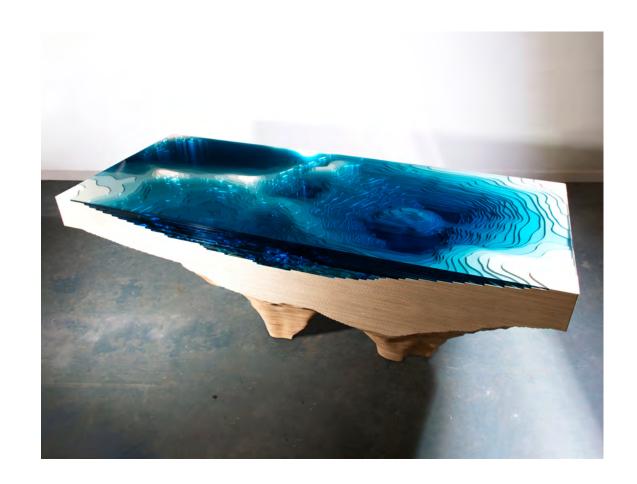

THE ABYSS

2022

COLLECTION

"And when gaze long into an Abyss, the abyss also gazes into you."

(FRIEDRICH NIETZSCHE)

First sketched out in 2012, Abyss is a study of depth and our perception of it. Glass and wood combine to create a vivid three-dimensional viewing canvas; yellow-tinted birch reacts with layers of blue glass to produce an array of luxurious turquoise colours.

Every work is carefully crafted by our team of in-house craftspeople to achieve its absorbing, mesmeric effect; inviting the viewer to stare down and to lose one's self in the great unknown.

"The idea is simply trying to recreate depth, we use layers of glass and by layering the glass it changes the color of the light flow through different thicknesses giving different colors of turquoise, blues going down all the way to almost black at the bottom. This is the same effect that happens in the ocean as the water gets deeper colors change, the color of the water is the same at any depth, however, having a layer on top of layer affects how the light reacts with the water and how the impression of depth is changed."

(CHRISTOPHER DUFFY)

(L) 240cm (W) 120cm (H) 75cm Guangzhou

Luxurious, limited edition, and statement pieces of modern furniture.

Bespoke pieces available on request.

Louvre Museum Paris Permanent Exhibition