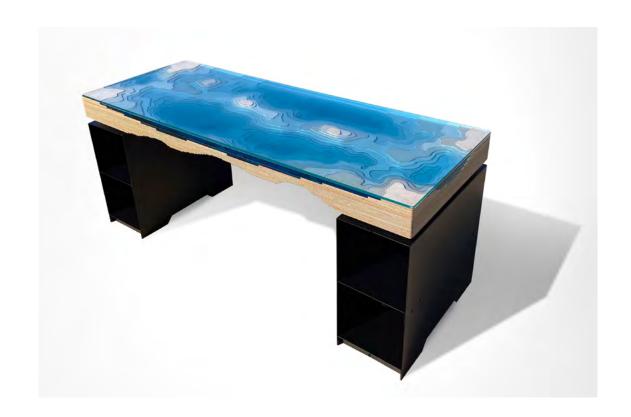

(L) 200cm (W) 55cm (H) 75cm New York City

Bespoke piece Miami

(L) 190cm (W) 95cm (H) 48cm London

ABYSS DESK

(L) 220cm (W)100cm (H) 75cm

Yacht edition

(W) 110cm (H) 47cm

Edition piece Taiwan