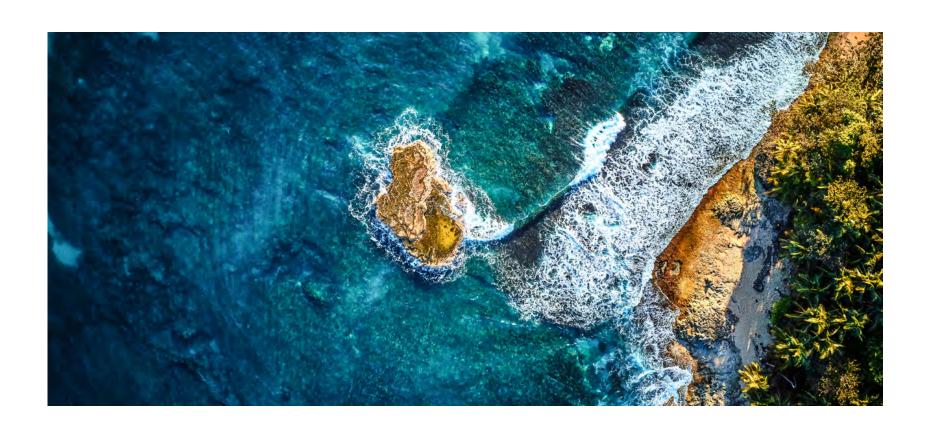

THE ABYSS

2022

COLLECTION

"And when gaze long into an Abyss, the abyss also gazes into you."

(FRIEDRICH NIETZSCHE)

First sketched out in 2012, Abyss is a study of depth and our perception of it. Glass and wood combine to create a vivid three-dimensional viewing canvas; yellow-tinted birch reacts with layers of blue glass to produce an array of luxurious turquoise colours.

Every work is carefully crafted by our team of in-house craftspeople to achieve its absorbing, mesmeric effect; inviting the viewer to stare down and to lose one's self in the great unknown.

"The idea is simply trying to recreate depth, we use layers of glass and by layering the glass it changes the color of the light flow through different thicknesses giving different colors of turquoise, blues going down all the way to almost black at the bottom. This is the same effect that happens in the ocean as the water gets deeper colors change, the color of the water is the same at any depth, however, having a layer on top of layer affects how the light reacts with the water and how the impression of depth is changed."