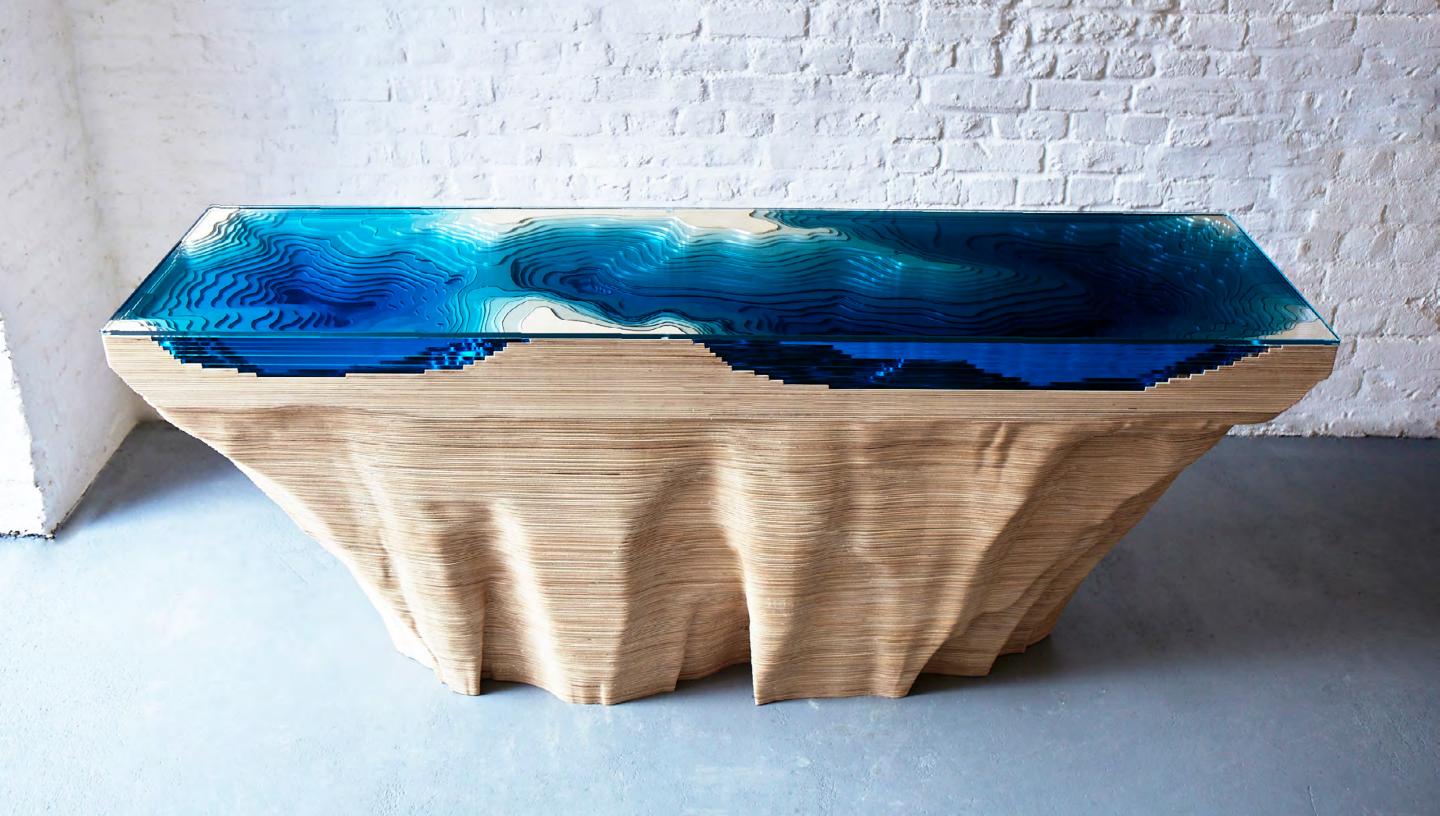

THE ABYSS

2022

COLLECTION

"And when gaze long into an Abyss, the abyss also gazes into you."

(FRIEDRICH NIETZSCHE)

First sketched out in 2012, Abyss is a study of depth and our perception of it. Glass and wood combine to create a vivid three-dimensional viewing canvas; yellow-tinted birch reacts with layers of blue glass to produce an array of luxurious turquoise colours.

Every work is carefully crafted by our team of in-house craftspeople to achieve its absorbing, mesmeric effect; inviting the viewer to stare down and to lose one's self in the great unknown.

"The idea is simply trying to recreate depth, we use layers of glass and by layering the glass it changes the color of the light flow through different thicknesses giving different colors of turquoise, blues going down all the way to almost black at the bottom. This is the same effect that happens in the ocean as the water gets deeper colors change, the color of the water is the same at any depth, however, having a layer on top of layer affects how the light reacts with the water and how the impression of depth is changed."

(CHRISTOPHER DUFFY)

(L) 240cm (W) 120cm (H) 75cm Guangzhou

Luxurious, limited edition, and statement pieces of modern furniture.

Bespoke pieces available on request.

Louvre Museum Paris Permanent Exhibition