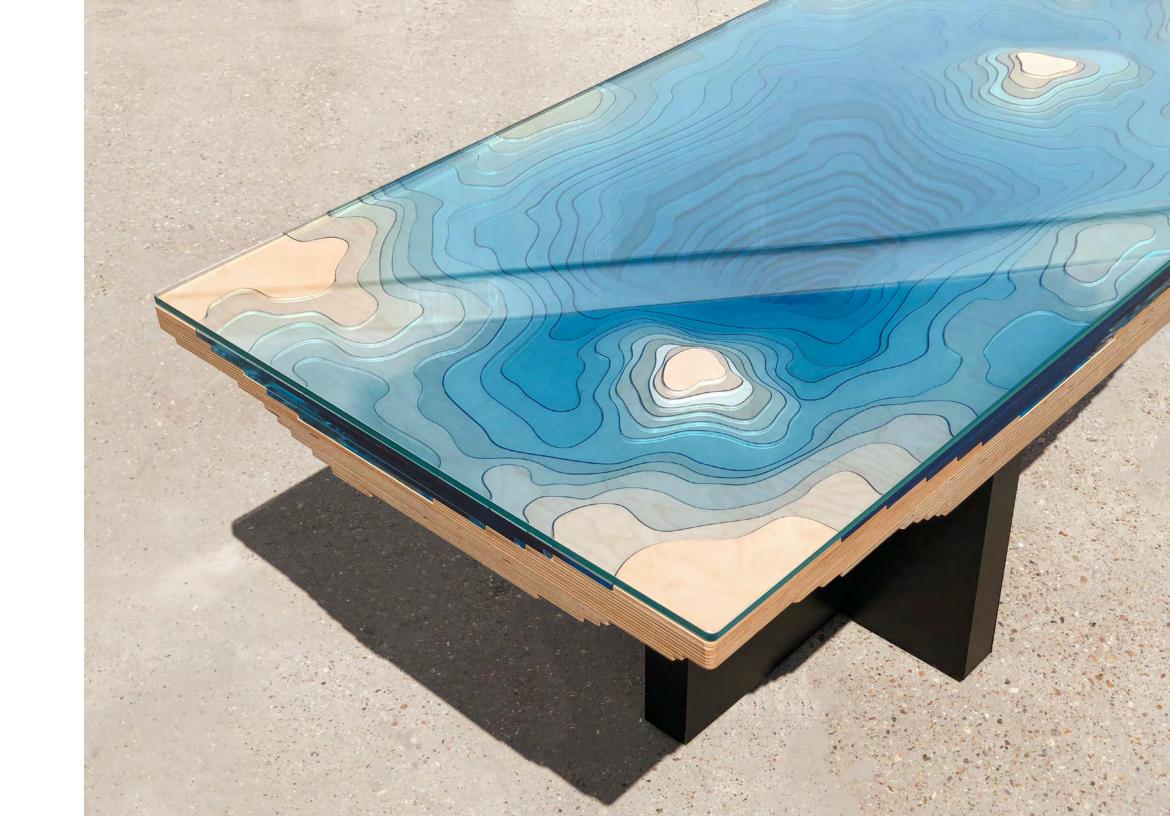

THE ABYSS

2022

COLLECTION

"And when gaze long into an Abyss, the abyss also gazes into you."

(FRIEDRICH NIETZSCHE)

First sketched out in 2012, Abyss is a study of depth and our perception of it. Glass and wood combine to create a vivid three-dimensional viewing canvas; yellow-tinted birch reacts with layers of blue glass to produce an array of luxurious turquoise colours.

Every work is carefully crafted by our team of in-house craftspeople to achieve its absorbing, mesmeric effect; inviting the viewer to stare down and to lose one's self in the great unknown.

"The idea is simply trying to recreate depth, we use layers of glass and by layering the glass it changes the color of the light flow through different thicknesses giving different colors of turquoise, blues going down all the way to almost black at the bottom. This is the same effect that happens in the ocean as the water gets deeper colors change, the color of the water is the same at any depth, however, having a layer on top of layer affects how the light reacts with the water and how the impression of depth is changed."

(CHRISTOPHER DUFFY)

(L) 240cm (W) 120cm (H) 75cm Guangzhou

Luxurious, limited edition, and statement pieces of modern furniture.

Bespoke pieces available on request.

Louvre Museum Paris Permanent Exhibition