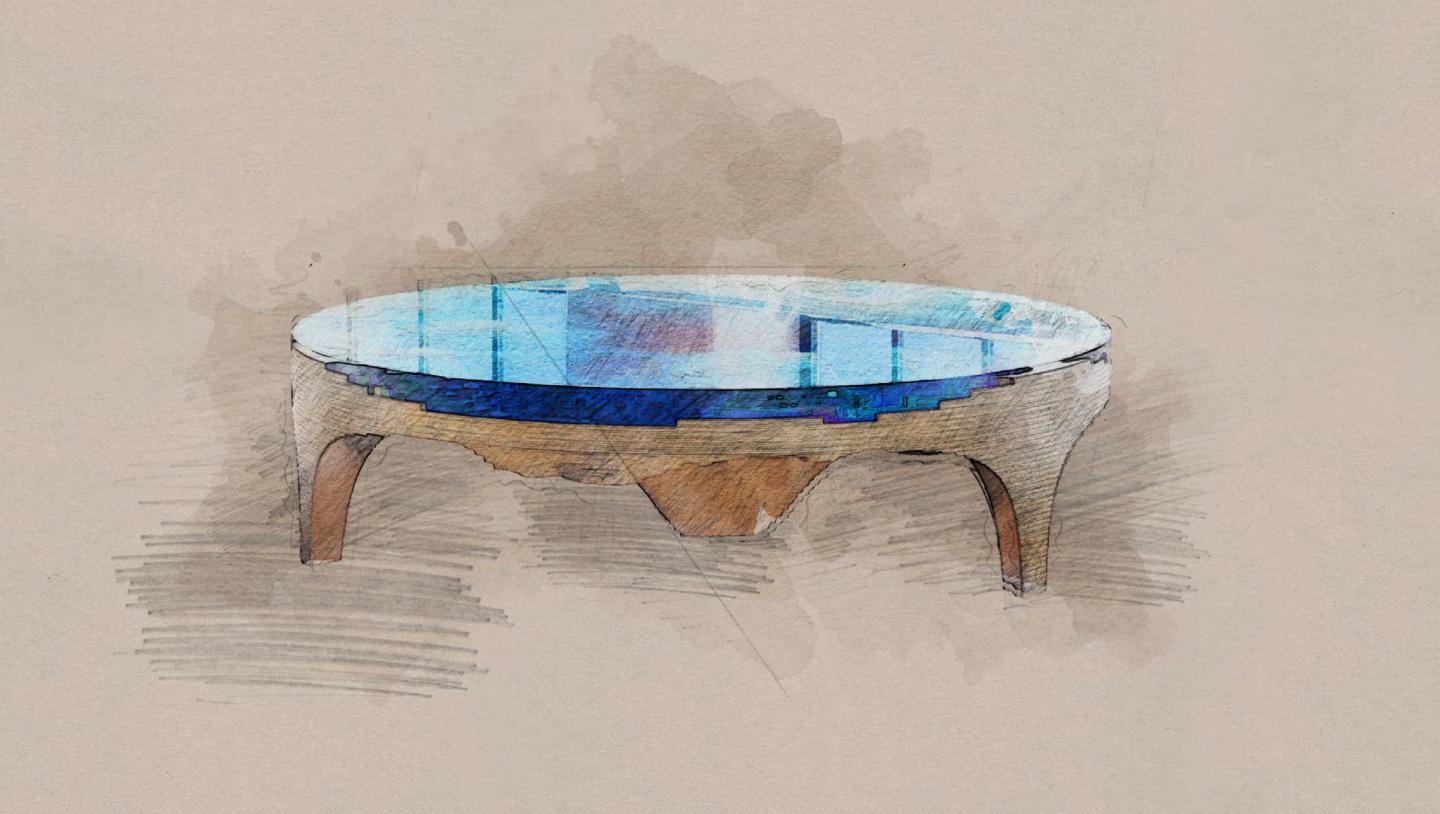

THE ABYSS

2022

COLLECTION

"And when gaze long into an Abyss, the abyss also gazes into you."

(FRIEDRICH NIETZSCHE)

First sketched out in 2012, Abyss is a study of depth and our perception of it. Glass and wood combine to create a vivid three-dimensional viewing canvas; yellow-tinted birch reacts with layers of blue glass to produce an array of luxurious turquoise colours.

Every work is carefully crafted by our team of in-house craftspeople to achieve its absorbing, mesmeric effect; inviting the viewer to stare down and to lose one's self in the great unknown.

"The idea is simply trying to recreate depth, we use layers of glass and by layering the glass it changes the color of the light flow through different thicknesses giving different colors of turquoise, blues going down all the way to almost black at the bottom. This is the same effect that happens in the ocean as the water gets deeper colors change, the color of the water is the same at any depth, however, having a layer on top of layer affects how the light reacts with the water and how the impression of depth is changed."

(CHRISTOPHER DUFFY)

(L) 240cm (W) 120cm (H) 75cm Guangzhou

Luxurious, limited edition, and statement pieces of modern furniture.

Bespoke pieces available on request.

Louvre Museum Paris Permanent Exhibition