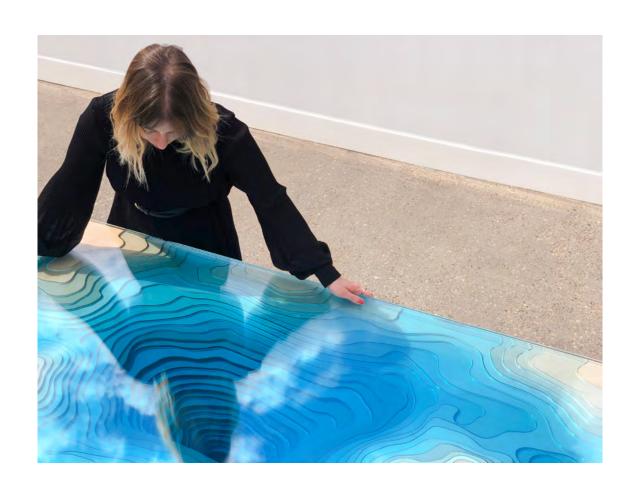

THE ABYSS

2022

COLLECTION

"And when gaze long into an Abyss, the abyss also gazes into you."

(FRIEDRICH NIETZSCHE)

First sketched out in 2012, Abyss is a study of depth and our perception of it. Glass and wood combine to create a vivid three-dimensional viewing canvas; yellow-tinted birch reacts with layers of blue glass to produce an array of luxurious turquoise colours.

Every work is carefully crafted by our team of in-house craftspeople to achieve its absorbing, mesmeric effect; inviting the viewer to stare down and to lose one's self in the great unknown.

"The idea is simply trying to recreate depth, we use layers of glass and by layering the glass it changes the color of the light flow through different thicknesses giving different colors of turquoise, blues going down all the way to almost black at the bottom. This is the same effect that happens in the ocean as the water gets deeper colors change, the color of the water is the same at any depth, however, having a layer on top of layer affects how the light reacts with the water and how the impression of depth is changed."