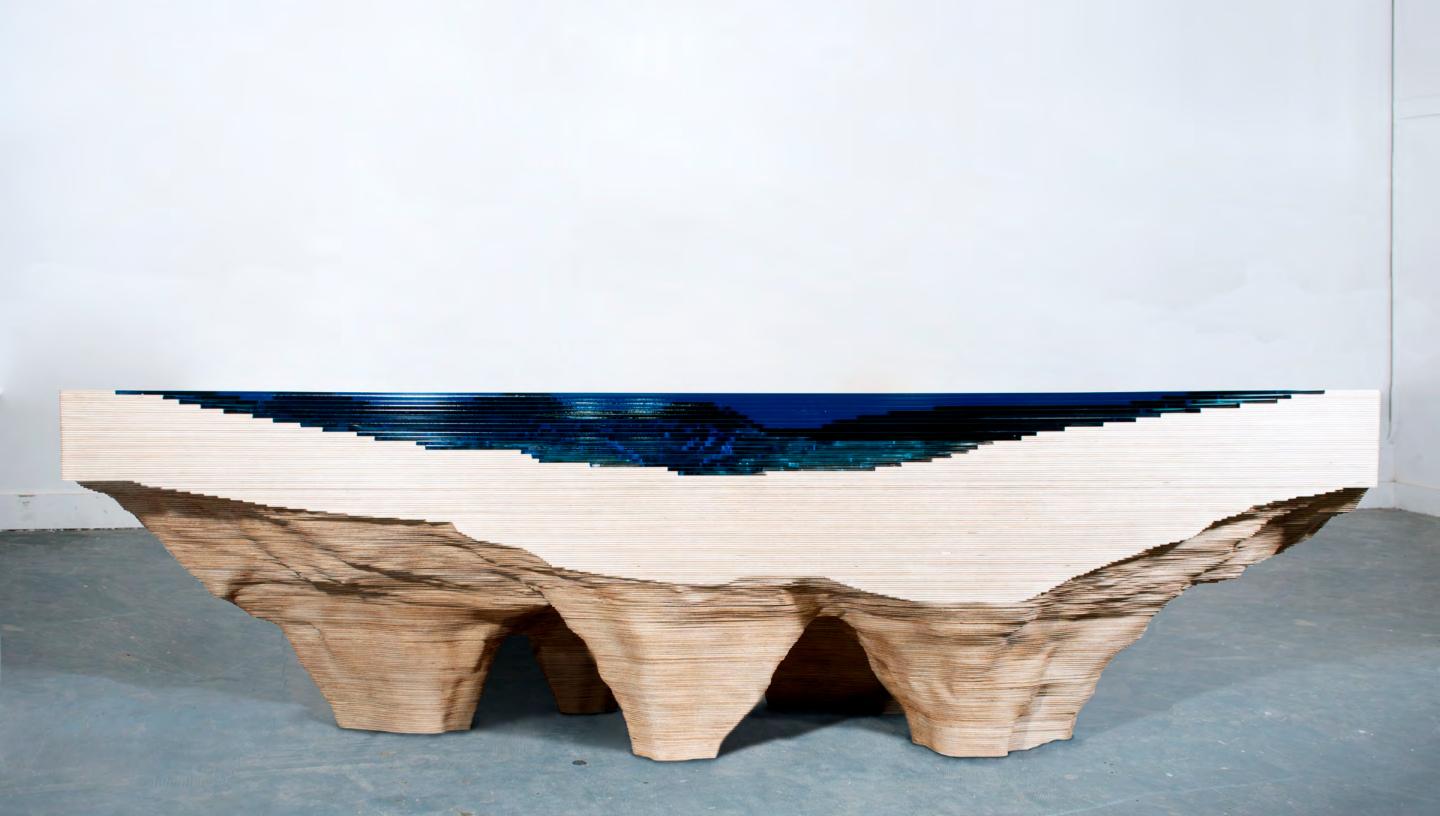

THE ABYSS

2022

COLLECTION

"And when gaze long into an Abyss, the abyss also gazes into you."

(FRIEDRICH NIETZSCHE)

First sketched out in 2012, Abyss is a study of depth and our perception of it. Glass and wood combine to create a vivid three-dimensional viewing canvas; yellow-tinted birch reacts with layers of blue glass to produce an array of luxurious turquoise colours.

Every work is carefully crafted by our team of in-house craftspeople to achieve its absorbing, mesmeric effect; inviting the viewer to stare down and to lose one's self in the great unknown.

"The idea is simply trying to recreate depth, we use layers of glass and by layering the glass it changes the color of the light flow through different thicknesses giving different colors of turquoise, blues going down all the way to almost black at the bottom. This is the same effect that happens in the ocean as the water gets deeper colors change, the color of the water is the same at any depth, however, having a layer on top of layer affects how the light reacts with the water and how the impression of depth is changed."