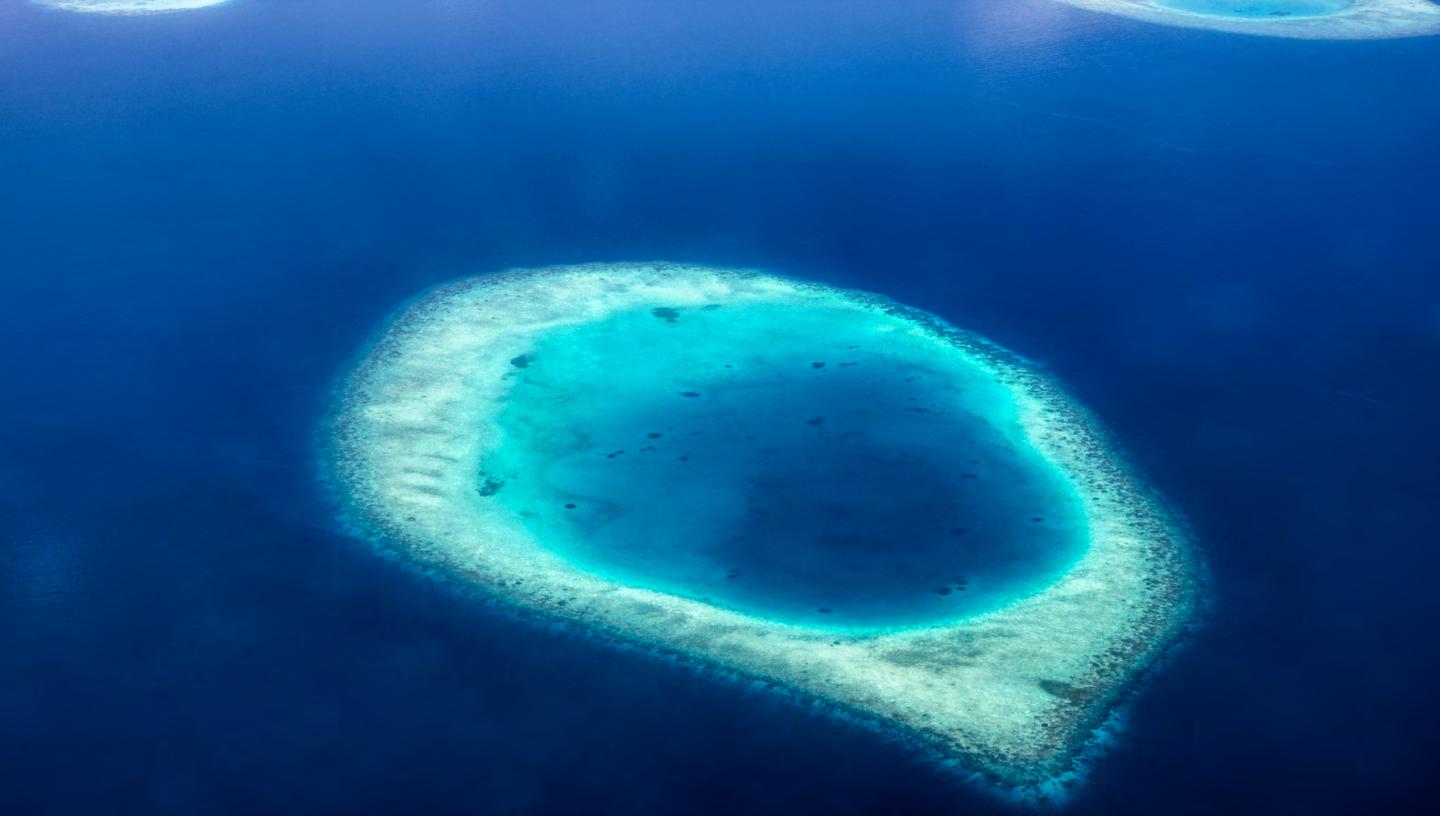

THE ABYSS

2022

COLLECTION

"And when gaze long into an Abyss, the abyss also gazes into you."

(FRIEDRICH NIETZSCHE)

First sketched out in 2012, Abyss is a study of depth and our perception of it. Glass and wood combine to create a vivid three-dimensional viewing canvas; yellow-tinted birch reacts with layers of blue glass to produce an array of luxurious turquoise colours.

Every work is carefully crafted by our team of in-house craftspeople to achieve its absorbing, mesmeric effect; inviting the viewer to stare down and to lose one's self in the great unknown.

"The idea is simply trying to recreate depth, we use layers of glass and by layering the glass it changes the color of the light flow through different thicknesses giving different colors of turquoise, blues going down all the way to almost black at the bottom. This is the same effect that happens in the ocean as the water gets deeper colors change, the color of the water is the same at any depth, however, having a layer on top of layer affects how the light reacts with the water and how the impression of depth is changed."