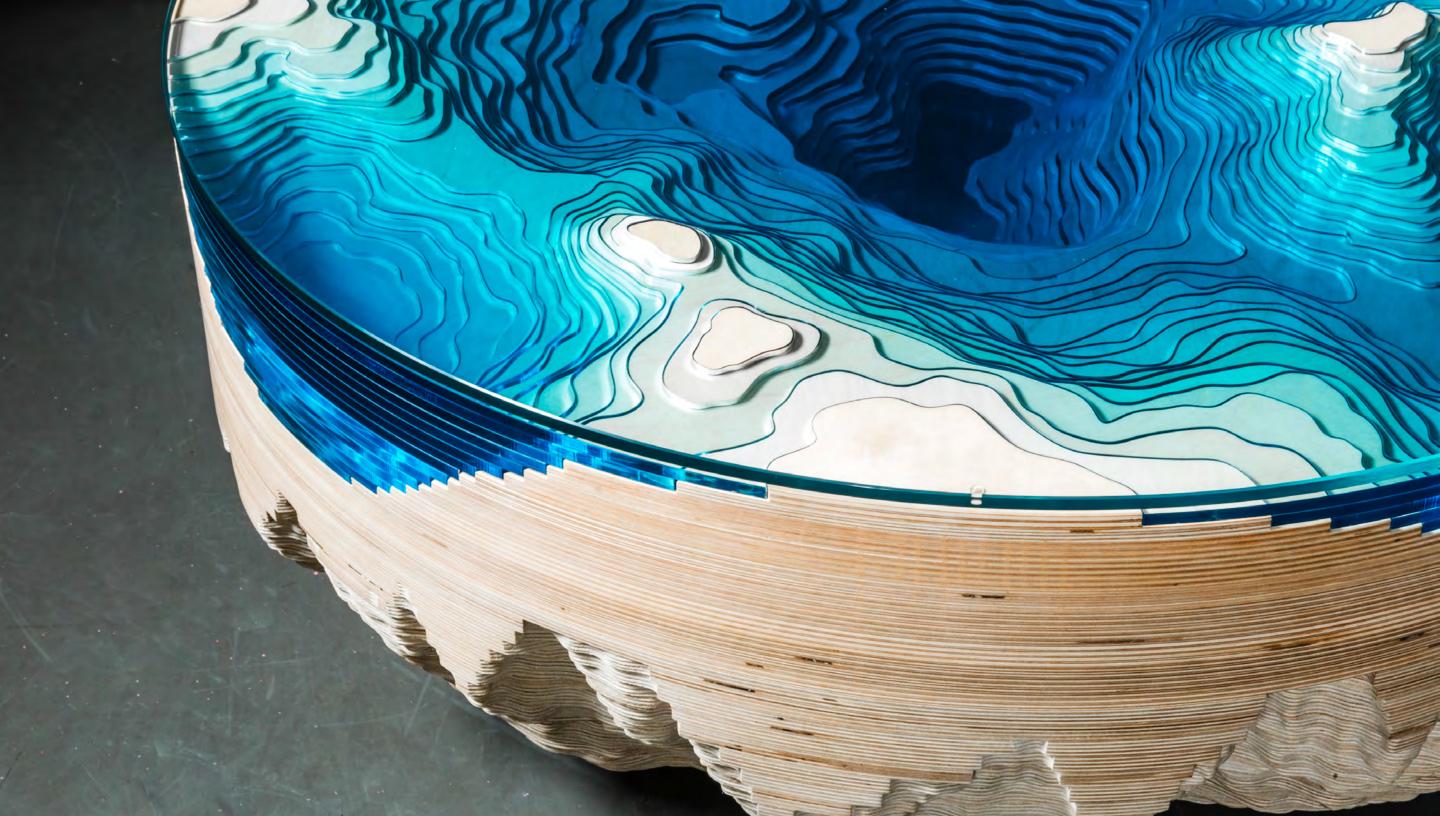

THE ABYSS

2022

COLLECTION

"And when gaze long into an Abyss, the abyss also gazes into you."

(FRIEDRICH NIETZSCHE)

First sketched out in 2012, Abyss is a study of depth and our perception of it. Glass and wood combine to create a vivid three-dimensional viewing canvas; yellow-tinted birch reacts with layers of blue glass to produce an array of luxurious turquoise colours.

Every work is carefully crafted by our team of in-house craftspeople to achieve its absorbing, mesmeric effect; inviting the viewer to stare down and to lose one's self in the great unknown.

"The idea is simply trying to recreate depth, we use layers of glass and by layering the glass it changes the color of the light flow through different thicknesses giving different colors of turquoise, blues going down all the way to almost black at the bottom. This is the same effect that happens in the ocean as the water gets deeper colors change, the color of the water is the same at any depth, however, having a layer on top of layer affects how the light reacts with the water and how the impression of depth is changed."

(CHRISTOPHER DUFFY)

(L) 240cm (W) 120cm (H) 75cm Guangzhou

Luxurious, limited edition, and statement pieces of modern furniture.

Bespoke pieces available on request.

Louvre Museum Paris Permanent Exhibition