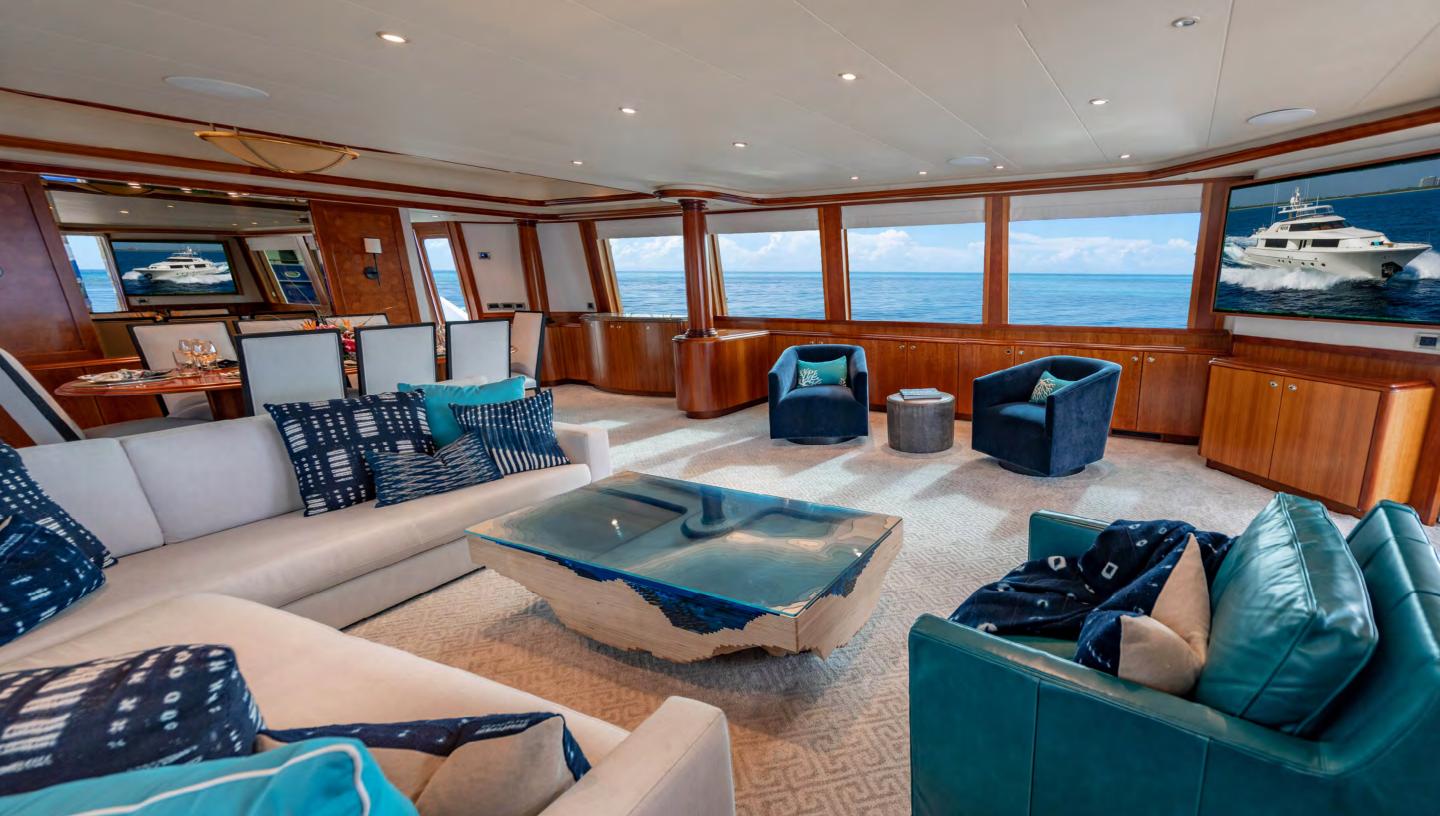

(L) 200cm (W) 55cm (H) 75cm New York City

Bespoke piece Miami

(L) 190cm (W) 95cm (H) 48cm London

ABYSS DESK

(L) 220cm (W)100cm (H) 75cm

Yacht edition

(W) 110cm (H) 47cm

Edition piece Taiwan