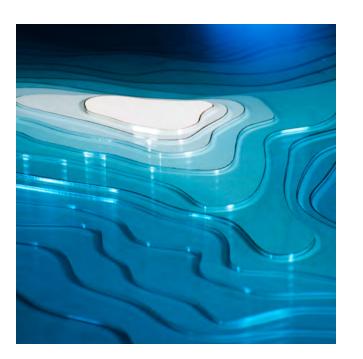

THE ABYSS

2022

COLLECTION

"And when gaze long into an Abyss, the abyss also gazes into you."

(FRIEDRICH NIETZSCHE)

First sketched out in 2012, Abyss is a study of depth and our perception of it. Glass and wood combine to create a vivid three-dimensional viewing canvas; yellow-tinted birch reacts with layers of blue glass to produce an array of luxurious turquoise colours.

Every work is carefully crafted by our team of in-house craftspeople to achieve its absorbing, mesmeric effect; inviting the viewer to stare down and to lose one's self in the great unknown.

"The idea is simply trying to recreate depth, we use layers of glass and by layering the glass it changes the color of the light flow through different thicknesses giving different colors of turquoise, blues going down all the way to almost black at the bottom. This is the same effect that happens in the ocean as the water gets deeper colors change, the color of the water is the same at any depth, however, having a layer on top of layer affects how the light reacts with the water and how the impression of depth is changed."