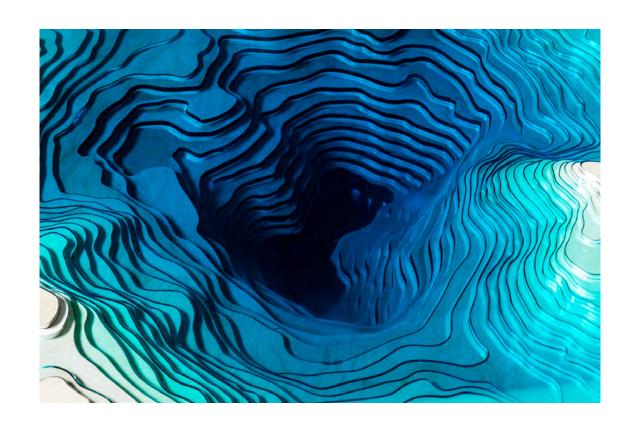

THE ABYSS

2022

COLLECTION

"And when gaze long into an Abyss, the abyss also gazes into you."

(FRIEDRICH NIETZSCHE)

First sketched out in 2012, Abyss is a study of depth and our perception of it. Glass and wood combine to create a vivid three-dimensional viewing canvas; yellow-tinted birch reacts with layers of blue glass to produce an array of luxurious turquoise colours.

Every work is carefully crafted by our team of in-house craftspeople to achieve its absorbing, mesmeric effect; inviting the viewer to stare down and to lose one's self in the great unknown.

"The idea is simply trying to recreate depth, we use layers of glass and by layering the glass it changes the color of the light flow through different thicknesses giving different colors of turquoise, blues going down all the way to almost black at the bottom. This is the same effect that happens in the ocean as the water gets deeper colors change, the color of the water is the same at any depth, however, having a layer on top of layer affects how the light reacts with the water and how the impression of depth is changed."