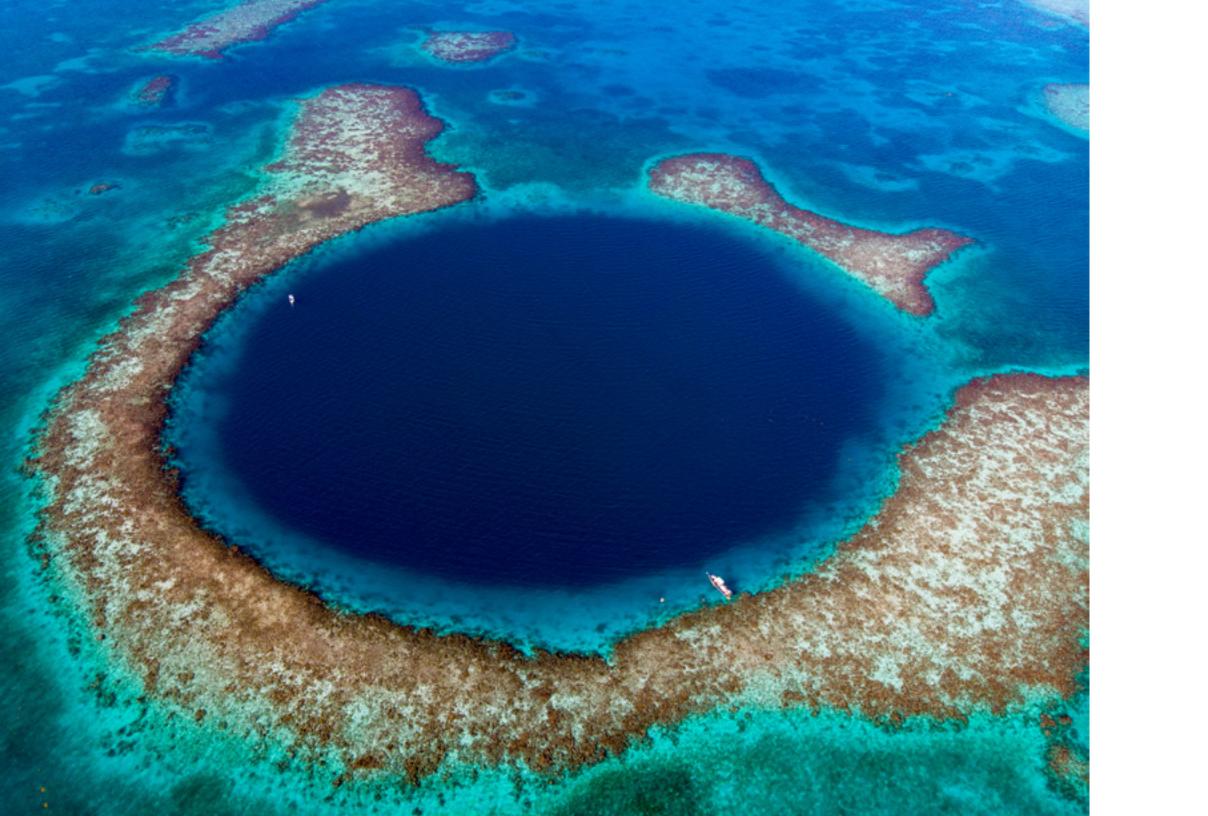

Every work is carefully crafted by our team of in-house craftspeople to achieve its absorbing, mesmeric effect; inviting the viewer to stare down and to lose one's self in the great unknown.

"The idea is simply trying to recreate depth, we use layers of glass and by layering the glass it changes the color of the light flow through different thicknesses giving different colors of turquoise, blues going down all the way to almost black at the bottom. This is the same effect that happens in the ocean as the water gets deeper colors change, the color of the water is the same at any depth, however, having a layer on top of layer affects how the light reacts with the water and how the impression of depth is changed."