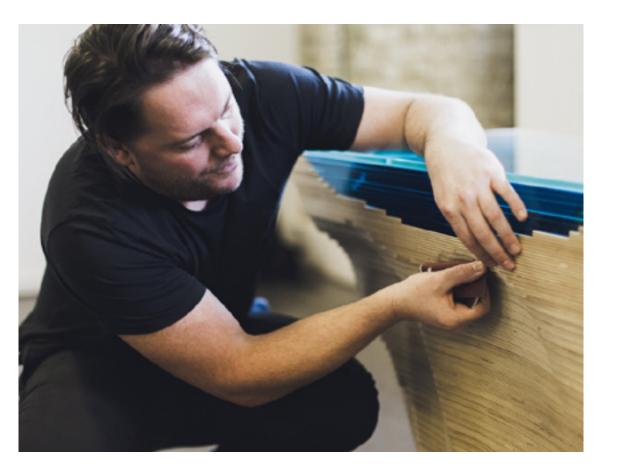

(FERNANDO PESSOA)

A B Y S S D I N I N G T A B L E

(L) 180cm (W) 90cm (H) 75cm

Each work is handmade to order here in our London studio using ethically sourced materials, including high-grade wood from FSC managed forests.