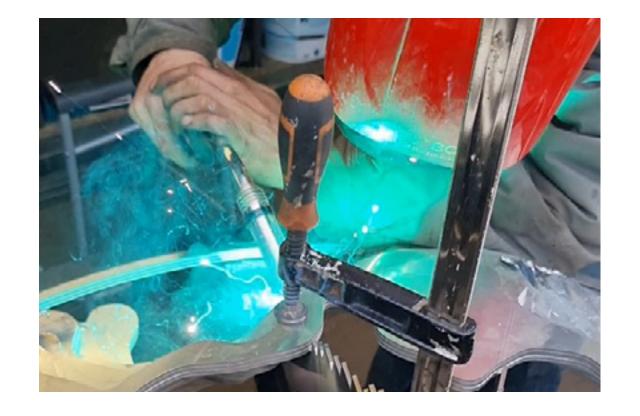

Every work is carefully crafted by our team of in-house craftspeople to achieve its absorbing, mesmeric effect; inviting the viewer to stare down and to lose one's self in the great unknown.

"The idea is simply trying to recreate depth, we use layers of glass and by layering the glass it changes the color of the light flow through different thicknesses giving different colors of turquoise, blues going down all the way to almost black at the bottom. This is the same effect that happens in the ocean as the water gets deeper colors change, the color of the water is the same at any depth, however, having a layer on top of layer affects how the light reacts with the water and how the impression of depth is changed."

(FERNANDO PESSOA)

A B Y S S D I N I N G T A B L E

(L) 180cm (W) 90cm (H) 75cm

Each work is handmade to order here in our London studio using ethically sourced materials, including high-grade wood from FSC managed forests.