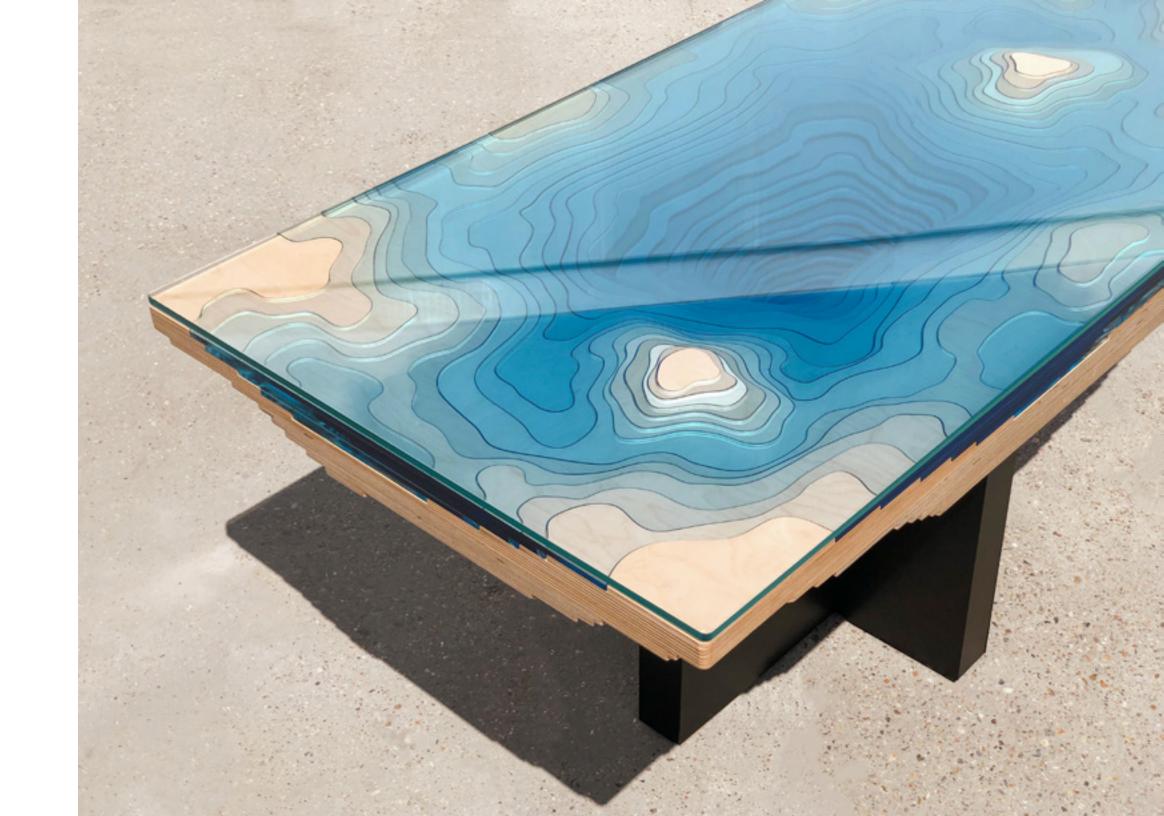

THE ABYSS

2022

COLLECTION

"And when gaze long into an Abyss, the abyss also gazes into you."

(FRIEDRICH NIETZSCHE)

First sketched out in 2012, Abyss is a study of depth and our perception of it. Glass and wood combine to create a vivid three-dimensional viewing canvas; yellow-tinted birch reacts with layers of blue glass to produce an array of luxurious turquoise colours.

Every work is carefully crafted by our team of in-house craftspeople to achieve its absorbing, mesmeric effect; inviting the viewer to stare down and to lose one's self in the great unknown.

"The idea is simply trying to recreate depth, we use layers of glass and by layering the glass it changes the color of the light flow through different thicknesses giving different colors of turquoise, blues going down all the way to almost black at the bottom. This is the same effect that happens in the ocean as the water gets deeper colors change, the color of the water is the same at any depth, however, having a layer on top of layer affects how the light reacts with the water and how the impression of depth is changed."

(CHRISTOPHER DUFFY)

(L) 240cm (W) 120cm (H) 75cm Guangzhou

Luxurious, limited edition, and statement pieces of modern furniture.

Bespoke pieces available on request.

"One mustn't look at the abyss, because there is at the bottom an inexpressible charm which attracts us."