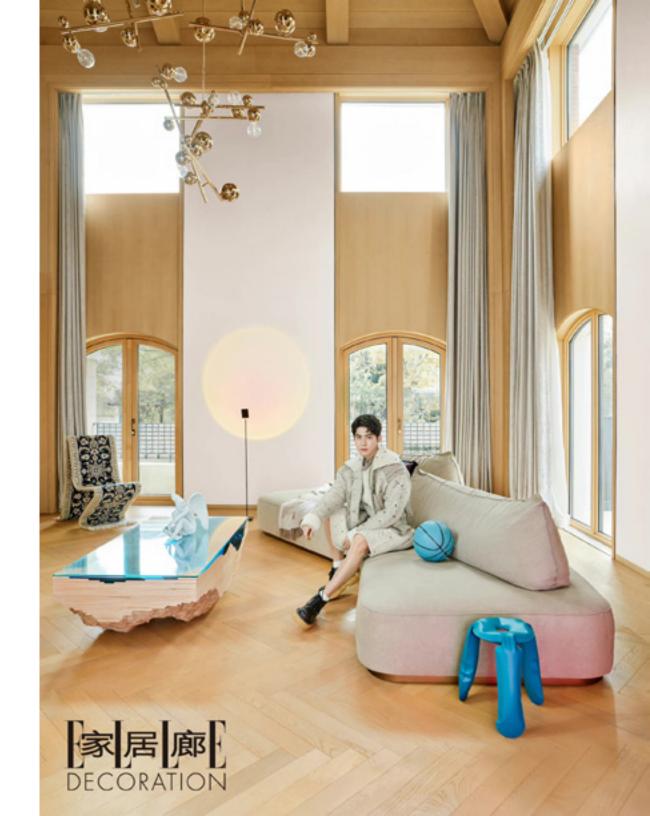

(GUSTAVE FLAUBERT)

2023 Edition (W) 110cm (H) 47cm

Available to preorder now

ABYSS STONE

Bespoke piece Four Seasons Hotel Kuwait City Front Cover Elle Decoration China February 2021

(L) 200cm (W) 55cm (H) 75cm New York City