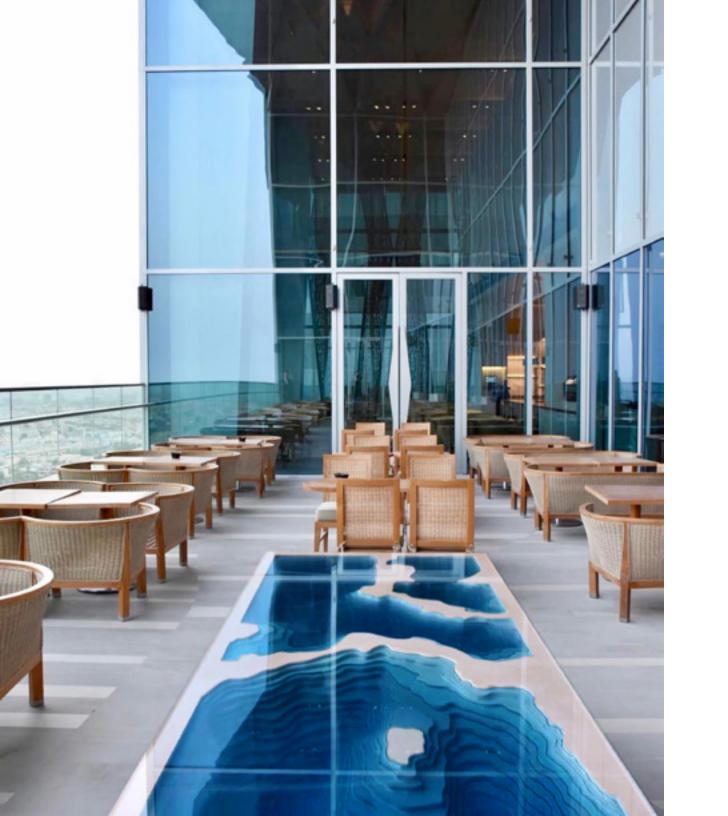

THE ABYSS

2022

COLLECTION

"And when gaze long into an Abyss, the abyss also gazes into you."

(FRIEDRICH NIETZSCHE)

First sketched out in 2012, Abyss is a study of depth and our perception of it. Glass and wood combine to create a vivid three-dimensional viewing canvas; yellow-tinted birch reacts with layers of blue glass to produce an array of luxurious turquoise colours.

Every work is carefully crafted by our team of in-house craftspeople to achieve its absorbing, mesmeric effect; inviting the viewer to stare down and to lose one's self in the great unknown.

"The idea is simply trying to recreate depth, we use layers of glass and by layering the glass it changes the color of the light flow through different thicknesses giving different colors of turquoise, blues going down all the way to almost black at the bottom. This is the same effect that happens in the ocean as the water gets deeper colors change, the color of the water is the same at any depth, however, having a layer on top of layer affects how the light reacts with the water and how the impression of depth is changed."

(GUSTAVE FLAUBERT)

2023 Edition (W) 110cm (H) 47cm

Available to preorder now

ABYSS STONE

Bespoke piece Four Seasons Hotel Kuwait City Front Cover Elle Decoration China February 2021

(L) 200cm (W) 55cm (H) 75cm New York City