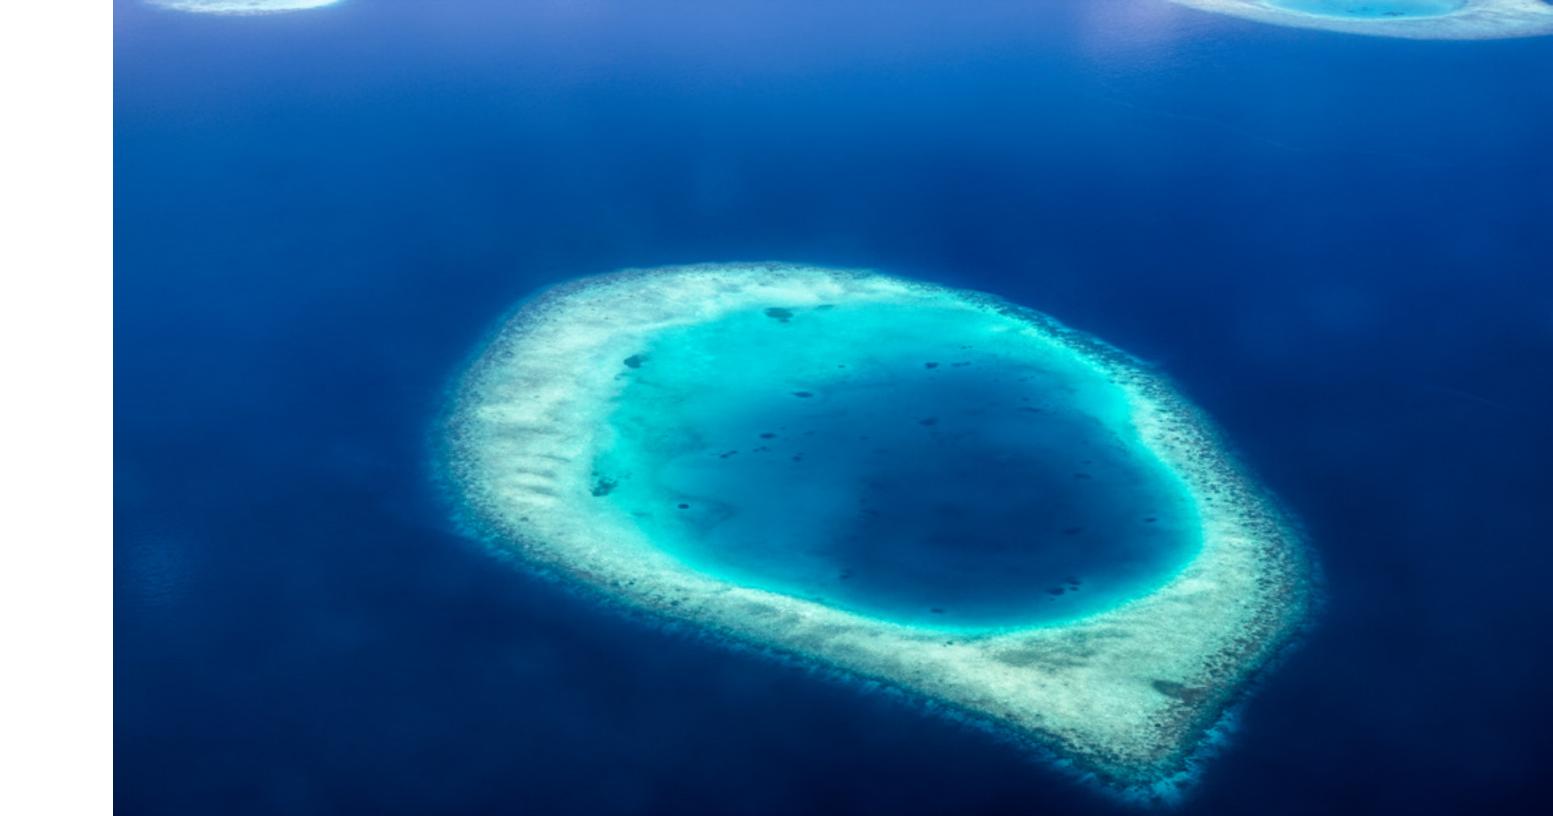

THE ABYSS

2022

COLLECTION

"And when gaze long into an Abyss, the abyss also gazes into you."

(FRIEDRICH NIETZSCHE)

First sketched out in 2012, Abyss is a study of depth and our perception of it. Glass and wood combine to create a vivid three-dimensional viewing canvas; yellow-tinted birch reacts with layers of blue glass to produce an array of luxurious turquoise colours.

Every work is carefully crafted by our team of in-house craftspeople to achieve its absorbing, mesmeric effect; inviting the viewer to stare down and to lose one's self in the great unknown.

"The idea is simply trying to recreate depth, we use layers of glass and by layering the glass it changes the color of the light flow through different thicknesses giving different colors of turquoise, blues going down all the way to almost black at the bottom. This is the same effect that happens in the ocean as the water gets deeper colors change, the color of the water is the same at any depth, however, having a layer on top of layer affects how the light reacts with the water and how the impression of depth is changed."