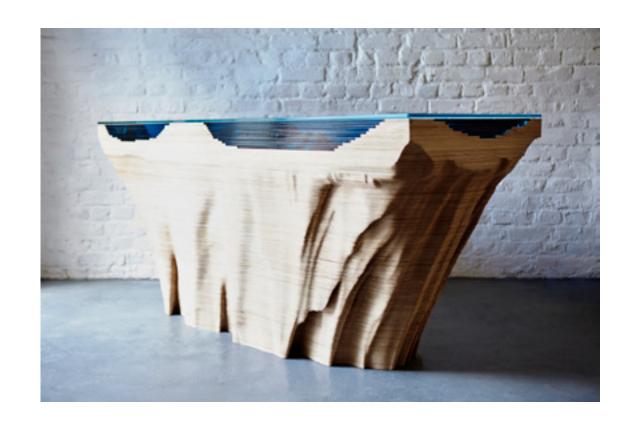

THE ABYSS

2022

COLLECTION

"And when gaze long into an Abyss, the abyss also gazes into you."

(FRIEDRICH NIETZSCHE)

First sketched out in 2012, Abyss is a study of depth and our perception of it. Glass and wood combine to create a vivid three-dimensional viewing canvas; yellow-tinted birch reacts with layers of blue glass to produce an array of luxurious turquoise colours.

Every work is carefully crafted by our team of in-house craftspeople to achieve its absorbing, mesmeric effect; inviting the viewer to stare down and to lose one's self in the great unknown.

"The idea is simply trying to recreate depth, we use layers of glass and by layering the glass it changes the color of the light flow through different thicknesses giving different colors of turquoise, blues going down all the way to almost black at the bottom. This is the same effect that happens in the ocean as the water gets deeper colors change, the color of the water is the same at any depth, however, having a layer on top of layer affects how the light reacts with the water and how the impression of depth is changed."

(CHRISTOPHER DUFFY)

(L) 240cm (W) 120cm (H) 75cm Guangzhou

Luxurious, limited edition, and statement pieces of modern furniture.

Bespoke pieces available on request.

"One mustn't look at the abyss, because there is at the bottom an inexpressible charm which attracts us."