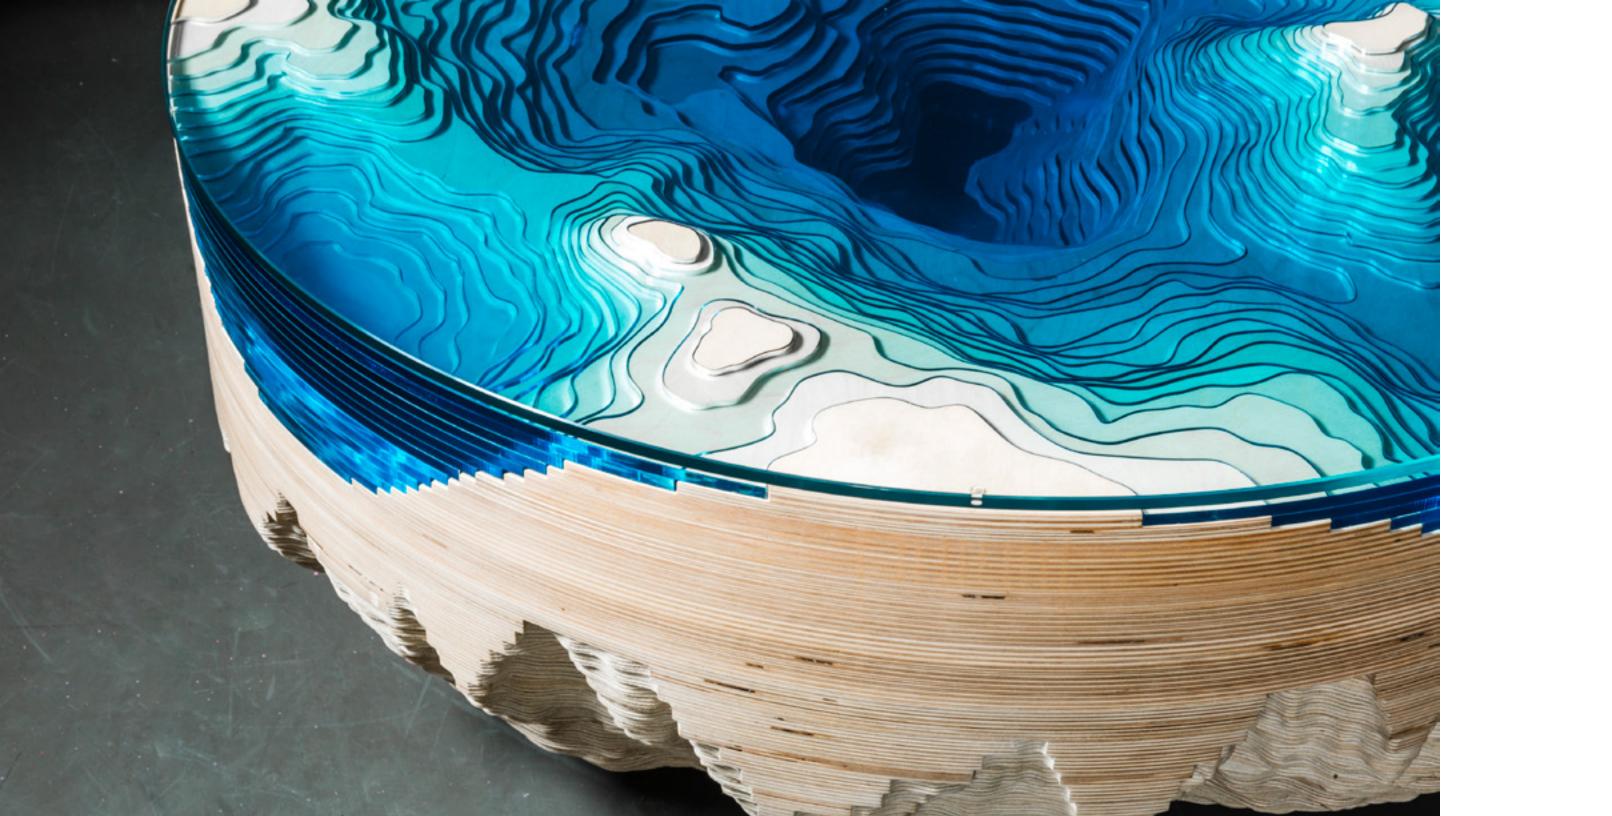

THE ABYSS

2022

COLLECTION

"And when gaze long into an Abyss, the abyss also gazes into you."

(FRIEDRICH NIETZSCHE)

First sketched out in 2012, Abyss is a study of depth and our perception of it. Glass and wood combine to create a vivid three-dimensional viewing canvas; yellow-tinted birch reacts with layers of blue glass to produce an array of luxurious turquoise colours.

Every work is carefully crafted by our team of in-house craftspeople to achieve its absorbing, mesmeric effect; inviting the viewer to stare down and to lose one's self in the great unknown.

"The idea is simply trying to recreate depth, we use layers of glass and by layering the glass it changes the color of the light flow through different thicknesses giving different colors of turquoise, blues going down all the way to almost black at the bottom. This is the same effect that happens in the ocean as the water gets deeper colors change, the color of the water is the same at any depth, however, having a layer on top of layer affects how the light reacts with the water and how the impression of depth is changed."

(CHRISTOPHER DUFFY)

(L) 240cm (W) 120cm (H) 75cm Guangzhou

Luxurious, limited edition, and statement pieces of modern furniture.

Bespoke pieces available on request.

"One mustn't look at the abyss, because there is at the bottom an inexpressible charm which attracts us."