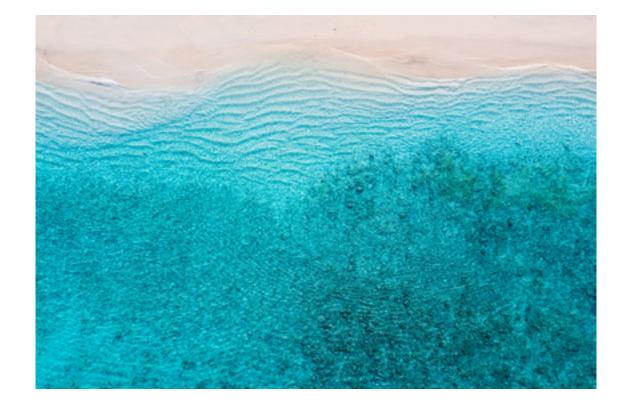

THE ABYSS

2022

COLLECTION

"And when gaze long into an Abyss, the abyss also gazes into you."

(FRIEDRICH NIETZSCHE)

First sketched out in 2012, Abyss is a study of depth and our perception of it. Glass and wood combine to create a vivid three-dimensional viewing canvas; yellow-tinted birch reacts with layers of blue glass to produce an array of luxurious turquoise colours.

Every work is carefully crafted by our team of in-house craftspeople to achieve its absorbing, mesmeric effect; inviting the viewer to stare down and to lose one's self in the great unknown.

"The idea is simply trying to recreate depth, we use layers of glass and by layering the glass it changes the color of the light flow through different thicknesses giving different colors of turquoise, blues going down all the way to almost black at the bottom. This is the same effect that happens in the ocean as the water gets deeper colors change, the color of the water is the same at any depth, however, having a layer on top of layer affects how the light reacts with the water and how the impression of depth is changed."