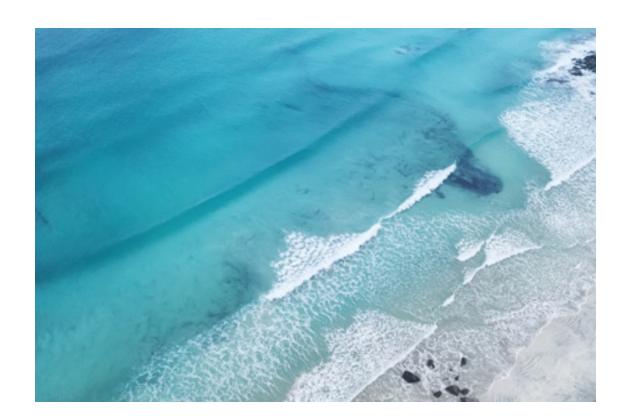

THE ABYSS

2022

COLLECTION

"And when gaze long into an Abyss, the abyss also gazes into you."

(FRIEDRICH NIETZSCHE)

First sketched out in 2012, Abyss is a study of depth and our perception of it. Glass and wood combine to create a vivid three-dimensional viewing canvas; yellow-tinted birch reacts with layers of blue glass to produce an array of luxurious turquoise colours.

Every work is carefully crafted by our team of in-house craftspeople to achieve its absorbing, mesmeric effect; inviting the viewer to stare down and to lose one's self in the great unknown.

"The idea is simply trying to recreate depth, we use layers of glass and by layering the glass it changes the color of the light flow through different thicknesses giving different colors of turquoise, blues going down all the way to almost black at the bottom. This is the same effect that happens in the ocean as the water gets deeper colors change, the color of the water is the same at any depth, however, having a layer on top of layer affects how the light reacts with the water and how the impression of depth is changed."