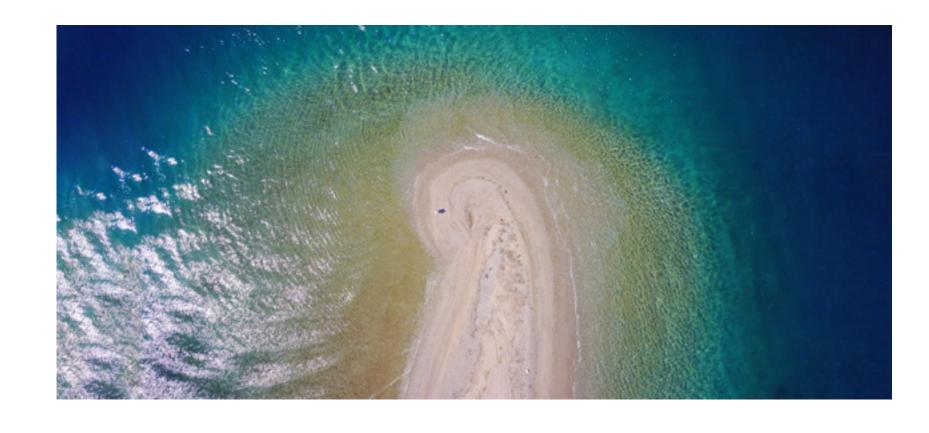

THE ABYSS

2022

COLLECTION

"And when gaze long into an Abyss, the abyss also gazes into you."

(FRIEDRICH NIETZSCHE)

First sketched out in 2012, Abyss is a study of depth and our perception of it. Glass and wood combine to create a vivid three-dimensional viewing canvas; yellow-tinted birch reacts with layers of blue glass to produce an array of luxurious turquoise colours.

Every work is carefully crafted by our team of in-house craftspeople to achieve its absorbing, mesmeric effect; inviting the viewer to stare down and to lose one's self in the great unknown.

"The idea is simply trying to recreate depth, we use layers of glass and by layering the glass it changes the color of the light flow through different thicknesses giving different colors of turquoise, blues going down all the way to almost black at the bottom. This is the same effect that happens in the ocean as the water gets deeper colors change, the color of the water is the same at any depth, however, having a layer on top of layer affects how the light reacts with the water and how the impression of depth is changed."