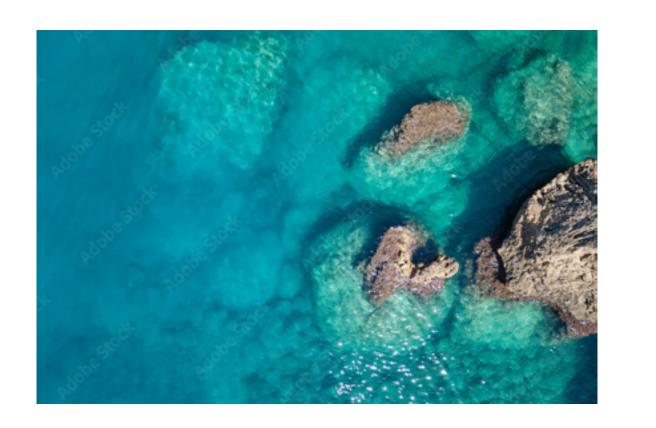

THE ABYSS

2022

COLLECTION

"And when gaze long into an Abyss, the abyss also gazes into you."

(FRIEDRICH NIETZSCHE)

First sketched out in 2012, Abyss is a study of depth and our perception of it. Glass and wood combine to create a vivid three-dimensional viewing canvas; yellow-tinted birch reacts with layers of blue glass to produce an array of luxurious turquoise colours.

Every work is carefully crafted by our team of in-house craftspeople to achieve its absorbing, mesmeric effect; inviting the viewer to stare down and to lose one's self in the great unknown.

"The idea is simply trying to recreate depth, we use layers of glass and by layering the glass it changes the color of the light flow through different thicknesses giving different colors of turquoise, blues going down all the way to almost black at the bottom. This is the same effect that happens in the ocean as the water gets deeper colors change, the color of the water is the same at any depth, however, having a layer on top of layer affects how the light reacts with the water and how the impression of depth is changed."