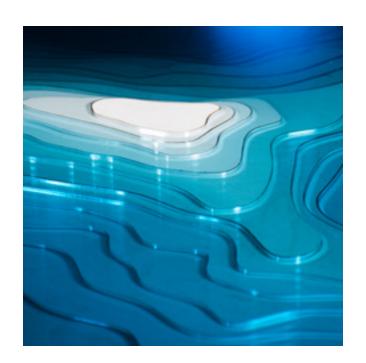

THE ABYSS

2022

COLLECTION

"And when gaze long into an Abyss, the abyss also gazes into you."

(FRIEDRICH NIETZSCHE)

First sketched out in 2012, Abyss is a study of depth and our perception of it. Glass and wood combine to create a vivid three-dimensional viewing canvas; yellow-tinted birch reacts with layers of blue glass to produce an array of luxurious turquoise colours.

Every work is carefully crafted by our team of in-house craftspeople to achieve its absorbing, mesmeric effect; inviting the viewer to stare down and to lose one's self in the great unknown.

"The idea is simply trying to recreate depth, we use layers of glass and by layering the glass it changes the color of the light flow through different thicknesses giving different colors of turquoise, blues going down all the way to almost black at the bottom. This is the same effect that happens in the ocean as the water gets deeper colors change, the color of the water is the same at any depth, however, having a layer on top of layer affects how the light reacts with the water and how the impression of depth is changed."