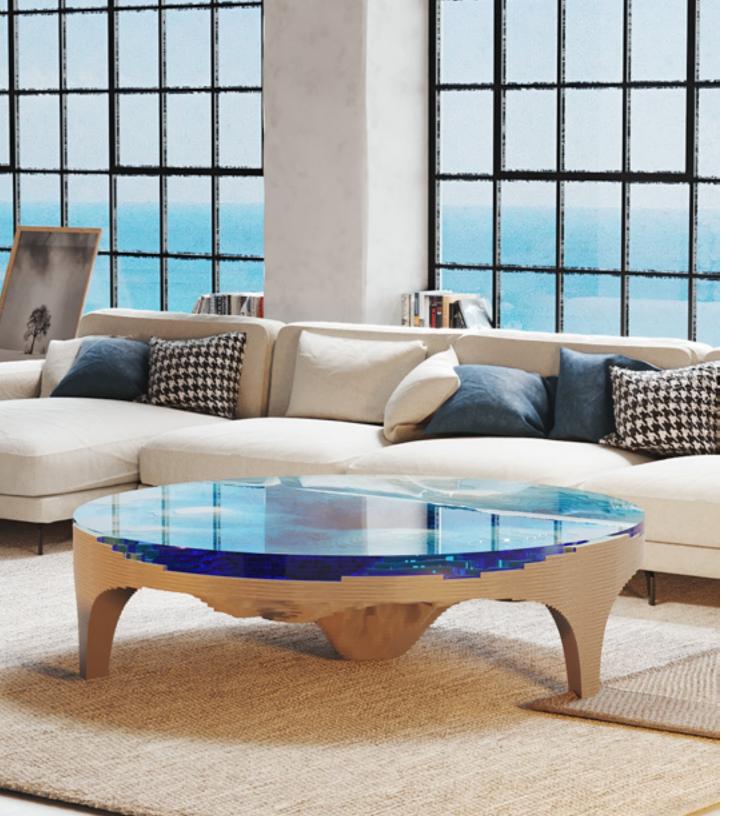

(CHRISTOPHER DUFFY)

(L) 240cm (W) 120cm (H) 75cm Guangzhou

Luxurious, limited edition, and statement pieces of modern furniture.

Bespoke pieces available on request.

"One mustn't look at the abyss, because there is at the bottom an inexpressible charm which attracts us."

(GUSTAVE FLAUBERT)

2023 Edition (W) 110cm (H) 47cm

Available to preorder now

ABYSS STONE

Bespoke piece Four Seasons Hotel Kuwait City Front Cover Elle Decoration China February 2021

(L) 200cm (W) 55cm (H) 75cm New York City

Bespoke piece

(L) 190cm (W) 95cm (H) 48cm London

ABYSS DESK

(L) 220cm (W)100cm (H) 75cm

(W) 110cm (H) 47cm

Edition piece Taiwan

Bespoke pieces available.

"God gave the sea the danger and the abyss, but it was in it that He mirrored the sky."

(FERNANDO PESSOA)

A B Y S S D I N I N G T A B L E

(L) 180cm (W) 90cm (H) 75cm

Each work is handmade to order here in our London studio using ethically sourced materials, including high-grade wood from FSC managed forests.