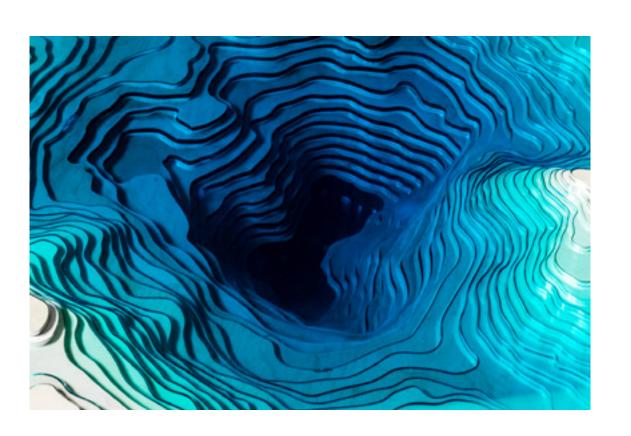

Every work is carefully crafted by our team of in-house craftspeople to achieve its absorbing, mesmeric effect; inviting the viewer to stare down and to lose one's self in the great unknown.

"The idea is simply trying to recreate depth, we use layers of glass and by layering the glass it changes the color of the light flow through different thicknesses giving different colors of turquoise, blues going down all the way to almost black at the bottom. This is the same effect that happens in the ocean as the water gets deeper colors change, the color of the water is the same at any depth, however, having a layer on top of layer affects how the light reacts with the water and how the impression of depth is changed."