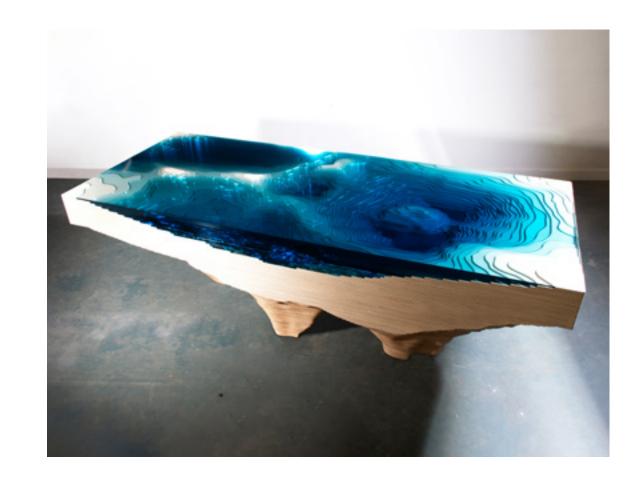

THE ABYSS

2022

COLLECTION

"And when gaze long into an Abyss, the abyss also gazes into you."

(FRIEDRICH NIETZSCHE)

First sketched out in 2012, Abyss is a study of depth and our perception of it. Glass and wood combine to create a vivid three-dimensional viewing canvas; yellow-tinted birch reacts with layers of blue glass to produce an array of luxurious turquoise colours.

Every work is carefully crafted by our team of in-house craftspeople to achieve its absorbing, mesmeric effect; inviting the viewer to stare down and to lose one's self in the great unknown.

"The idea is simply trying to recreate depth, we use layers of glass and by layering the glass it changes the color of the light flow through different thicknesses giving different colors of turquoise, blues going down all the way to almost black at the bottom. This is the same effect that happens in the ocean as the water gets deeper colors change, the color of the water is the same at any depth, however, having a layer on top of layer affects how the light reacts with the water and how the impression of depth is changed."

(CHRISTOPHER DUFFY)

(L) 240cm (W) 120cm (H) 75cm Guangzhou

Luxurious, limited edition, and statement pieces of modern furniture.

Bespoke pieces available on request.

"One mustn't look at the abyss, because there is at the bottom an inexpressible charm which attracts us."