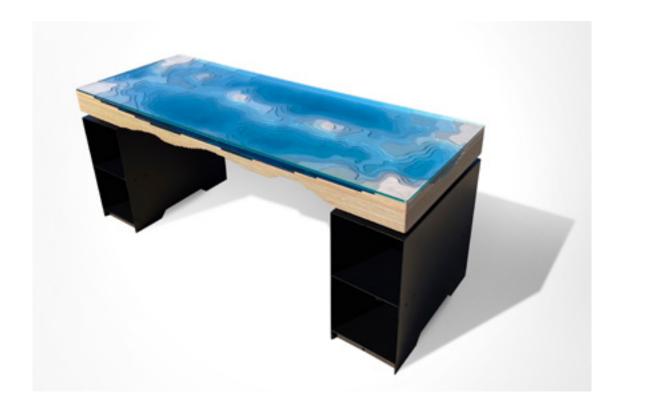

Bespoke piece

(L) 190cm (W) 95cm (H) 48cm London

ABYSS DESK

(L) 220cm (W)100cm (H) 75cm

(W) 110cm (H) 47cm

Edition piece Taiwan

Bespoke pieces available.

"God gave the sea the danger and the abyss, but it was in it that He mirrored the sky."