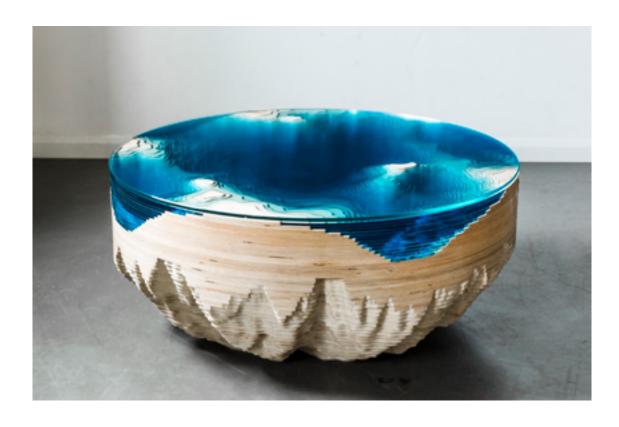

THE ABYSS

2022

COLLECTION

"And when gaze long into an Abyss, the abyss also gazes into you."

(FRIEDRICH NIETZSCHE)

First sketched out in 2012, Abyss is a study of depth and our perception of it. Glass and wood combine to create a vivid three-dimensional viewing canvas; yellow-tinted birch reacts with layers of blue glass to produce an array of luxurious turquoise colours.

Every work is carefully crafted by our team of in-house craftspeople to achieve its absorbing, mesmeric effect; inviting the viewer to stare down and to lose one's self in the great unknown.

"The idea is simply trying to recreate depth, we use layers of glass and by layering the glass it changes the color of the light flow through different thicknesses giving different colors of turquoise, blues going down all the way to almost black at the bottom. This is the same effect that happens in the ocean as the water gets deeper colors change, the color of the water is the same at any depth, however, having a layer on top of layer affects how the light reacts with the water and how the impression of depth is changed."

(CHRISTOPHER DUFFY)

(L) 240cm (W) 120cm (H) 75cm Guangzhou

Luxurious, limited edition, and statement pieces of modern furniture.

Bespoke pieces available on request.

"One mustn't look at the abyss, because there is at the bottom an inexpressible charm which attracts us."