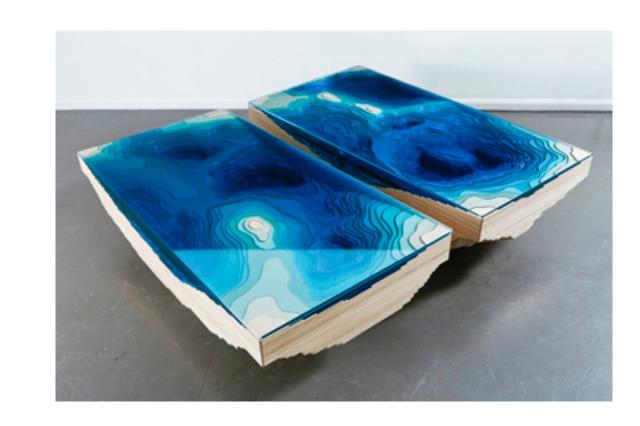

THE ABYSS

2022

COLLECTION

"And when gaze long into an Abyss, the abyss also gazes into you."

(FRIEDRICH NIETZSCHE)

First sketched out in 2012, Abyss is a study of depth and our perception of it. Glass and wood combine to create a vivid three-dimensional viewing canvas; yellow-tinted birch reacts with layers of blue glass to produce an array of luxurious turquoise colours.

Every work is carefully crafted by our team of in-house craftspeople to achieve its absorbing, mesmeric effect; inviting the viewer to stare down and to lose one's self in the great unknown.

"The idea is simply trying to recreate depth, we use layers of glass and by layering the glass it changes the color of the light flow through different thicknesses giving different colors of turquoise, blues going down all the way to almost black at the bottom. This is the same effect that happens in the ocean as the water gets deeper colors change, the color of the water is the same at any depth, however, having a layer on top of layer affects how the light reacts with the water and how the impression of depth is changed."

(CHRISTOPHER DUFFY)

(L) 240cm (W) 120cm (H) 75cm Guangzhou

Luxurious, limited edition, and statement pieces of modern furniture.

Bespoke pieces available on request.

"One mustn't look at the abyss, because there is at the bottom an inexpressible charm which attracts us."