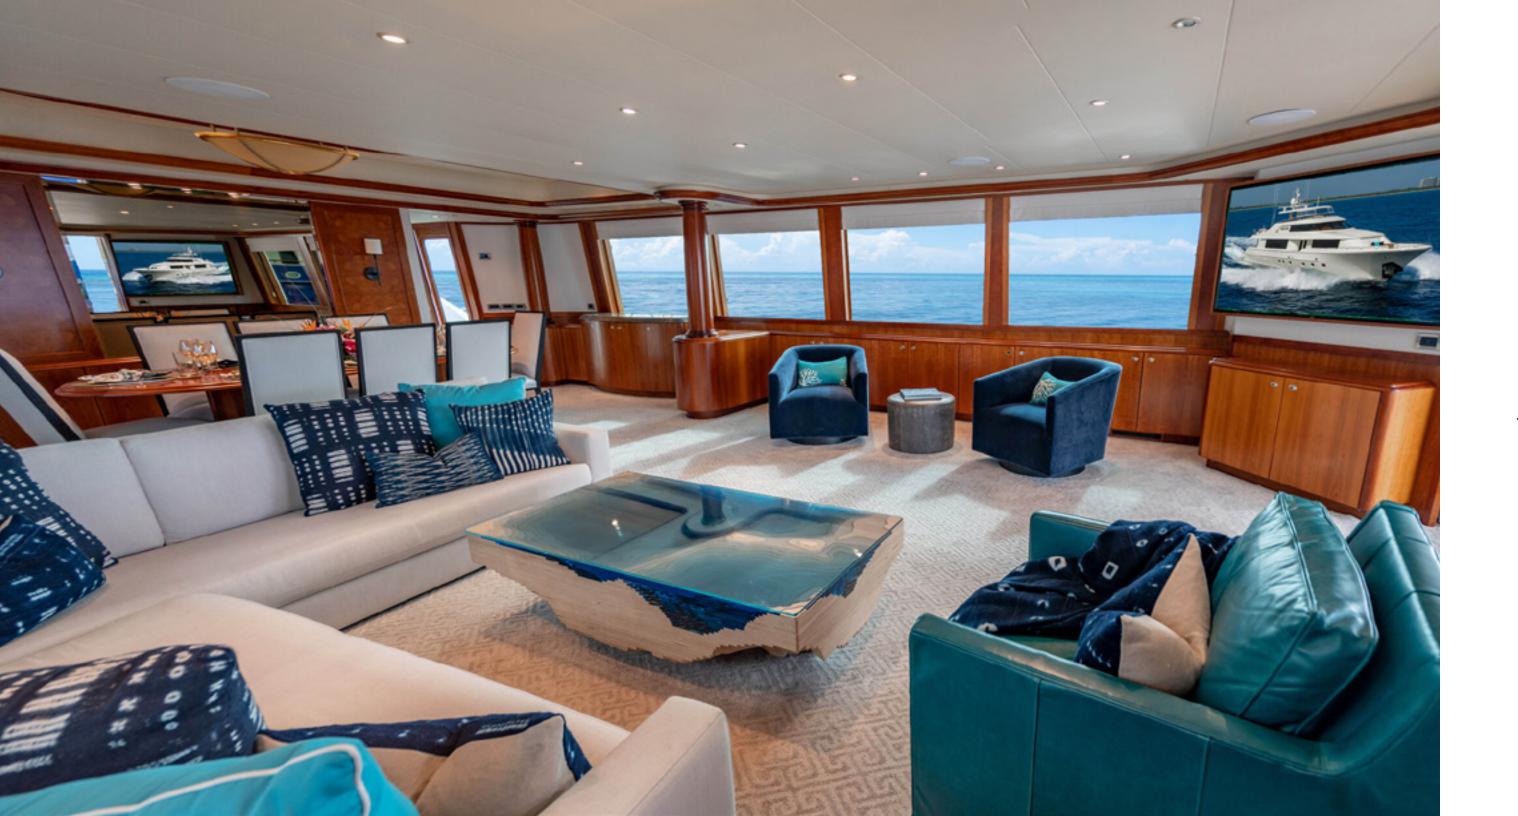

(GUSTAVE FLAUBERT)

2023 Edition (W) 110cm (H) 47cm

Available to preorder now

ABYSS STONE

Bespoke piece Four Seasons Hotel Kuwait City Front Cover Elle Decoration China February 2021

(L) 200cm (W) 55cm (H) 75cm New York City