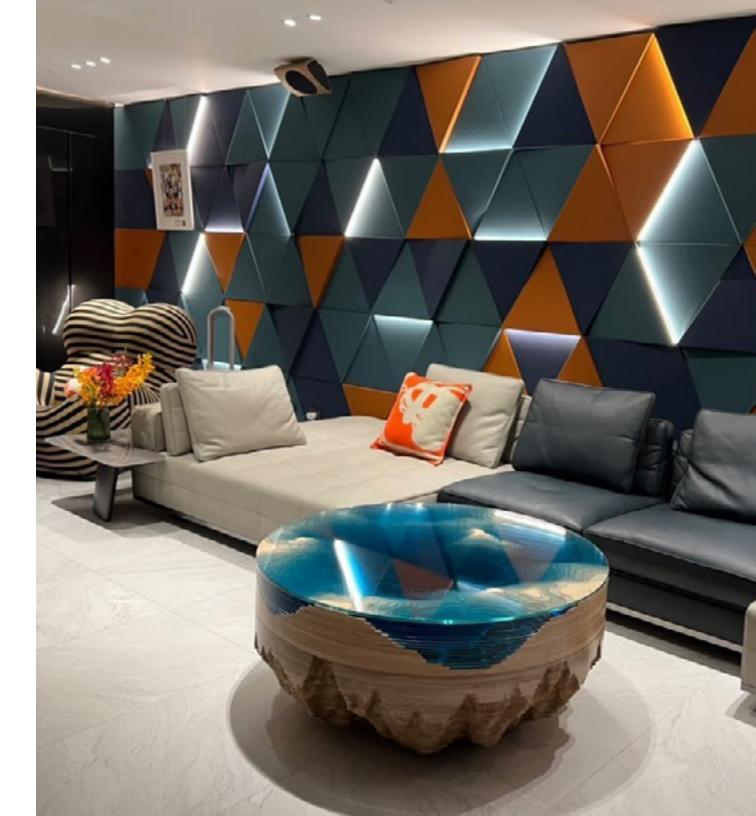

THE ABYSS

2022

COLLECTION

"And when gaze long into an Abyss, the abyss also gazes into you."

(FRIEDRICH NIETZSCHE)

First sketched out in 2012, Abyss is a study of depth and our perception of it. Glass and wood combine to create a vivid three-dimensional viewing canvas; yellow-tinted birch reacts with layers of blue glass to produce an array of luxurious turquoise colours.

Every work is carefully crafted by our team of in-house craftspeople to achieve its absorbing, mesmeric effect; inviting the viewer to stare down and to lose one's self in the great unknown.

"The idea is simply trying to recreate depth, we use layers of glass and by layering the glass it changes the color of the light flow through different thicknesses giving different colors of turquoise, blues going down all the way to almost black at the bottom. This is the same effect that happens in the ocean as the water gets deeper colors change, the color of the water is the same at any depth, however, having a layer on top of layer affects how the light reacts with the water and how the impression of depth is changed."

(CHRISTOPHER DUFFY)

(L) 240cm (W) 120cm (H) 75cm Guangzhou

Luxurious, limited edition, and statement pieces of modern furniture.

Bespoke pieces available on request.

"One mustn't look at the abyss, because there is at the bottom an inexpressible charm which attracts us."