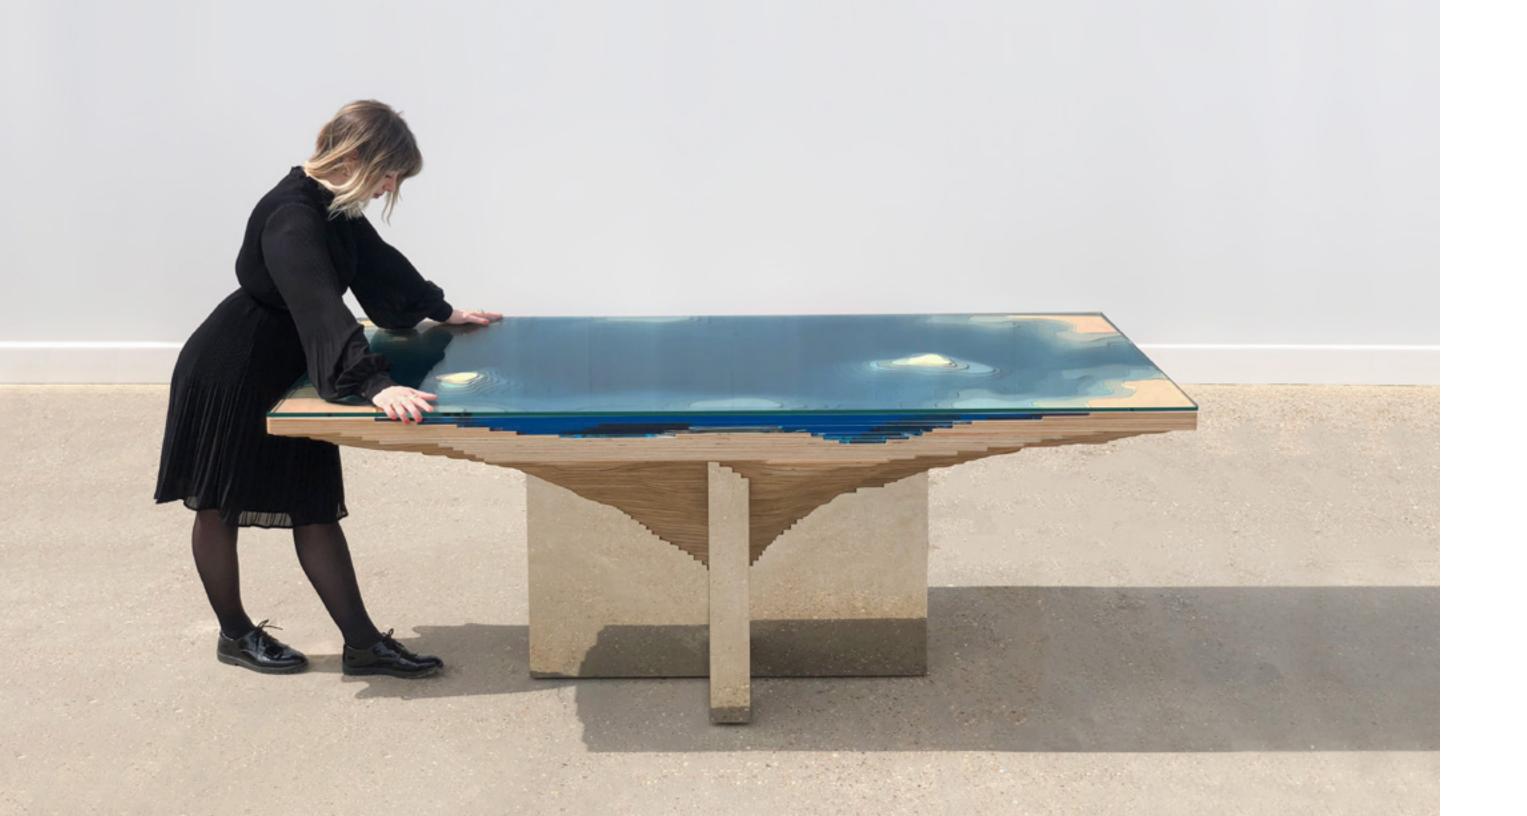

THE ABYSS

2022

COLLECTION

"And when gaze long into an Abyss, the abyss also gazes into you."

(FRIEDRICH NIETZSCHE)

First sketched out in 2012, Abyss is a study of depth and our perception of it. Glass and wood combine to create a vivid three-dimensional viewing canvas; yellow-tinted birch reacts with layers of blue glass to produce an array of luxurious turquoise colours.

Every work is carefully crafted by our team of in-house craftspeople to achieve its absorbing, mesmeric effect; inviting the viewer to stare down and to lose one's self in the great unknown.

"The idea is simply trying to recreate depth, we use layers of glass and by layering the glass it changes the color of the light flow through different thicknesses giving different colors of turquoise, blues going down all the way to almost black at the bottom. This is the same effect that happens in the ocean as the water gets deeper colors change, the color of the water is the same at any depth, however, having a layer on top of layer affects how the light reacts with the water and how the impression of depth is changed."

(FERNANDO PESSOA)

A B Y S S D I N I N G T A B L E

(L) 180cm (W) 90cm (H) 75cm

Each work is handmade to order here in our London studio using ethically sourced materials, including high-grade wood from FSC managed forests.