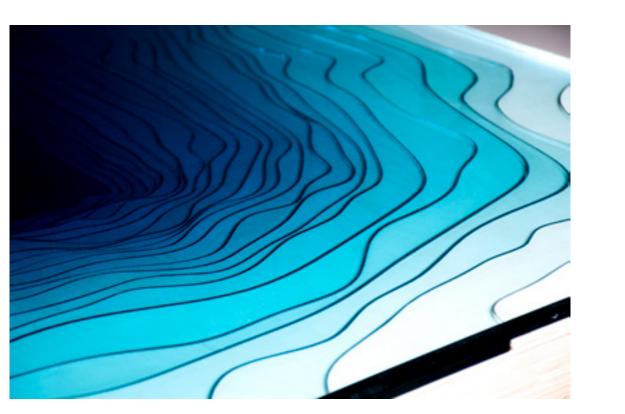

THE ABYSS

2022

COLLECTION

"And when gaze long into an Abyss, the abyss also gazes into you."

(FRIEDRICH NIETZSCHE)

First sketched out in 2012, Abyss is a study of depth and our perception of it. Glass and wood combine to create a vivid three-dimensional viewing canvas; yellow-tinted birch reacts with layers of blue glass to produce an array of luxurious turquoise colours.

Every work is carefully crafted by our team of in-house craftspeople to achieve its absorbing, mesmeric effect; inviting the viewer to stare down and to lose one's self in the great unknown.

"The idea is simply trying to recreate depth, we use layers of glass and by layering the glass it changes the color of the light flow through different thicknesses giving different colors of turquoise, blues going down all the way to almost black at the bottom. This is the same effect that happens in the ocean as the water gets deeper colors change, the color of the water is the same at any depth, however, having a layer on top of layer affects how the light reacts with the water and how the impression of depth is changed."