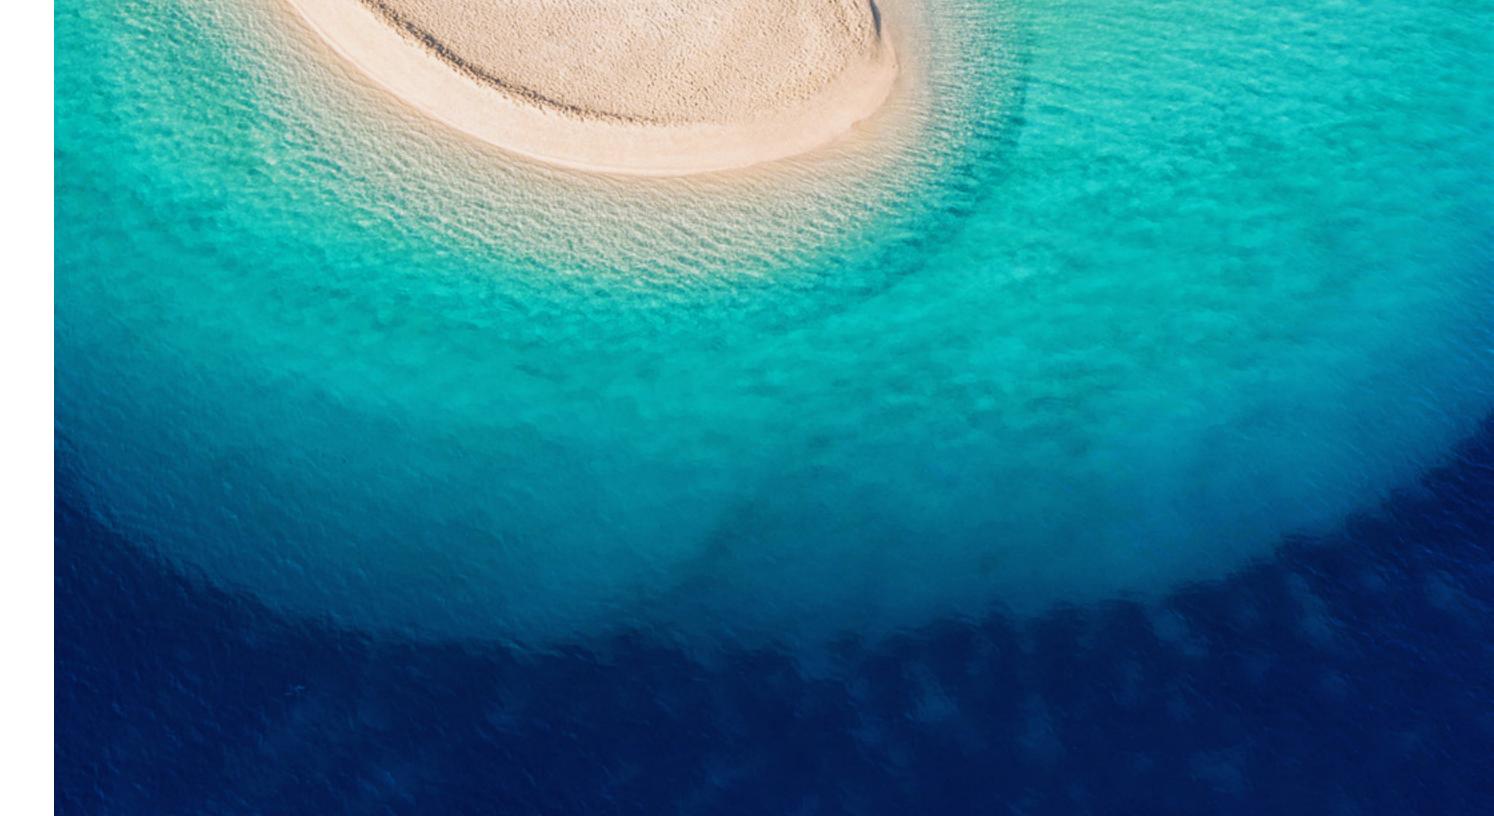

Every work is carefully crafted by our team of in-house craftspeople to achieve its absorbing, mesmeric effect; inviting the viewer to stare down and to lose one's self in the great unknown.

"The idea is simply trying to recreate depth, we use layers of glass and by layering the glass it changes the color of the light flow through different thicknesses giving different colors of turquoise, blues going down all the way to almost black at the bottom. This is the same effect that happens in the ocean as the water gets deeper colors change, the color of the water is the same at any depth, however, having a layer on top of layer affects how the light reacts with the water and how the impression of depth is changed."