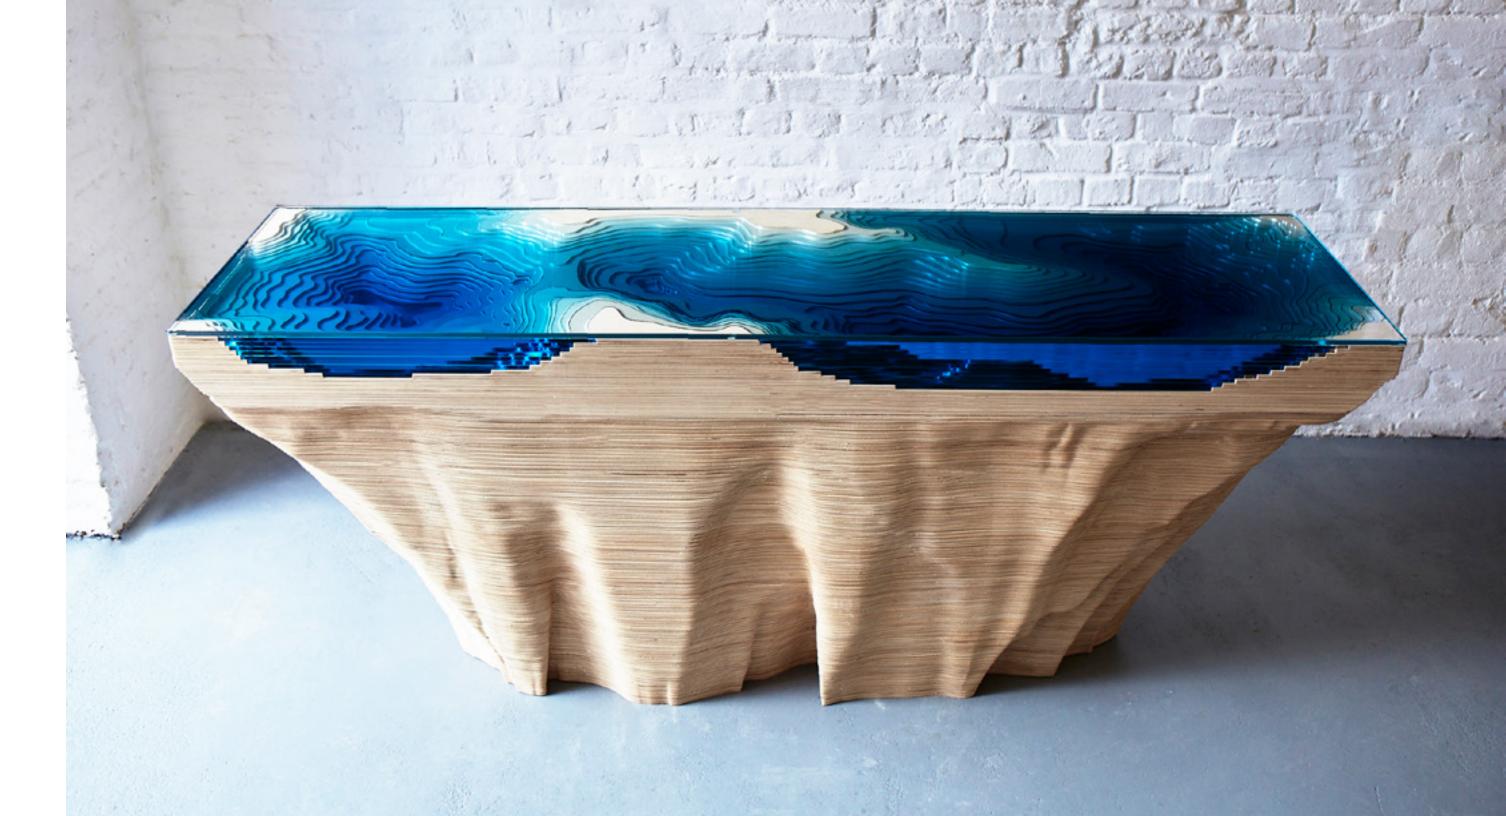

THE ABYSS

2022

COLLECTION

"And when gaze long into an Abyss, the abyss also gazes into you."

(FRIEDRICH NIETZSCHE)

First sketched out in 2012, Abyss is a study of depth and our perception of it. Glass and wood combine to create a vivid three-dimensional viewing canvas; yellow-tinted birch reacts with layers of blue glass to produce an array of luxurious turquoise colours.

Every work is carefully crafted by our team of in-house craftspeople to achieve its absorbing, mesmeric effect; inviting the viewer to stare down and to lose one's self in the great unknown.

"The idea is simply trying to recreate depth, we use layers of glass and by layering the glass it changes the color of the light flow through different thicknesses giving different colors of turquoise, blues going down all the way to almost black at the bottom. This is the same effect that happens in the ocean as the water gets deeper colors change, the color of the water is the same at any depth, however, having a layer on top of layer affects how the light reacts with the water and how the impression of depth is changed."

(CHRISTOPHER DUFFY)

(L) 240cm (W) 120cm (H) 75cm Guangzhou

Luxurious, limited edition, and statement pieces of modern furniture.

Bespoke pieces available on request.

"One mustn't look at the abyss, because there is at the bottom an inexpressible charm which attracts us."