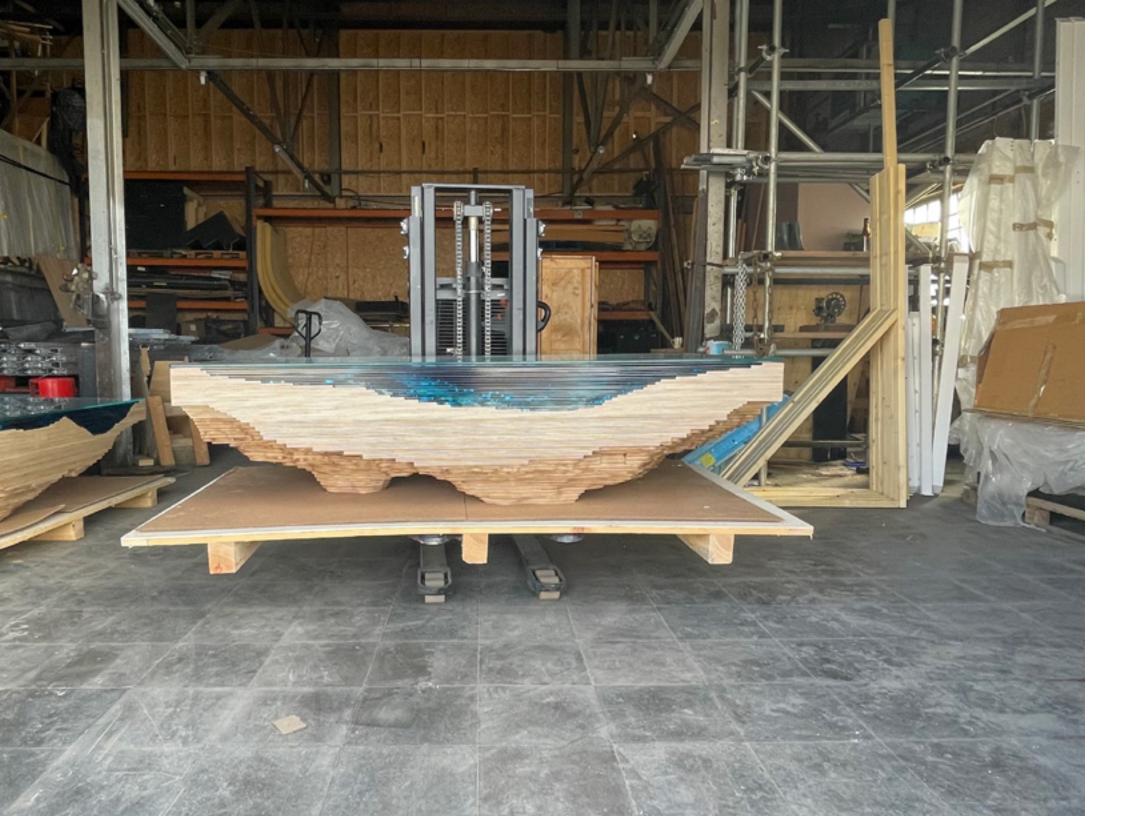

THE ABYSS

2022

COLLECTION

"And when gaze long into an Abyss, the abyss also gazes into you."

(FRIEDRICH NIETZSCHE)

First sketched out in 2012, Abyss is a study of depth and our perception of it. Glass and wood combine to create a vivid three-dimensional viewing canvas; yellow-tinted birch reacts with layers of blue glass to produce an array of luxurious turquoise colours.

Every work is carefully crafted by our team of in-house craftspeople to achieve its absorbing, mesmeric effect; inviting the viewer to stare down and to lose one's self in the great unknown.

"The idea is simply trying to recreate depth, we use layers of glass and by layering the glass it changes the color of the light flow through different thicknesses giving different colors of turquoise, blues going down all the way to almost black at the bottom. This is the same effect that happens in the ocean as the water gets deeper colors change, the color of the water is the same at any depth, however, having a layer on top of layer affects how the light reacts with the water and how the impression of depth is changed."

(FERNANDO PESSOA)

A B Y S S D I N I N G T A B L E

(L) 180cm (W) 90cm (H) 75cm

Each work is handmade to order here in our London studio using ethically sourced materials, including high-grade wood from FSC managed forests.