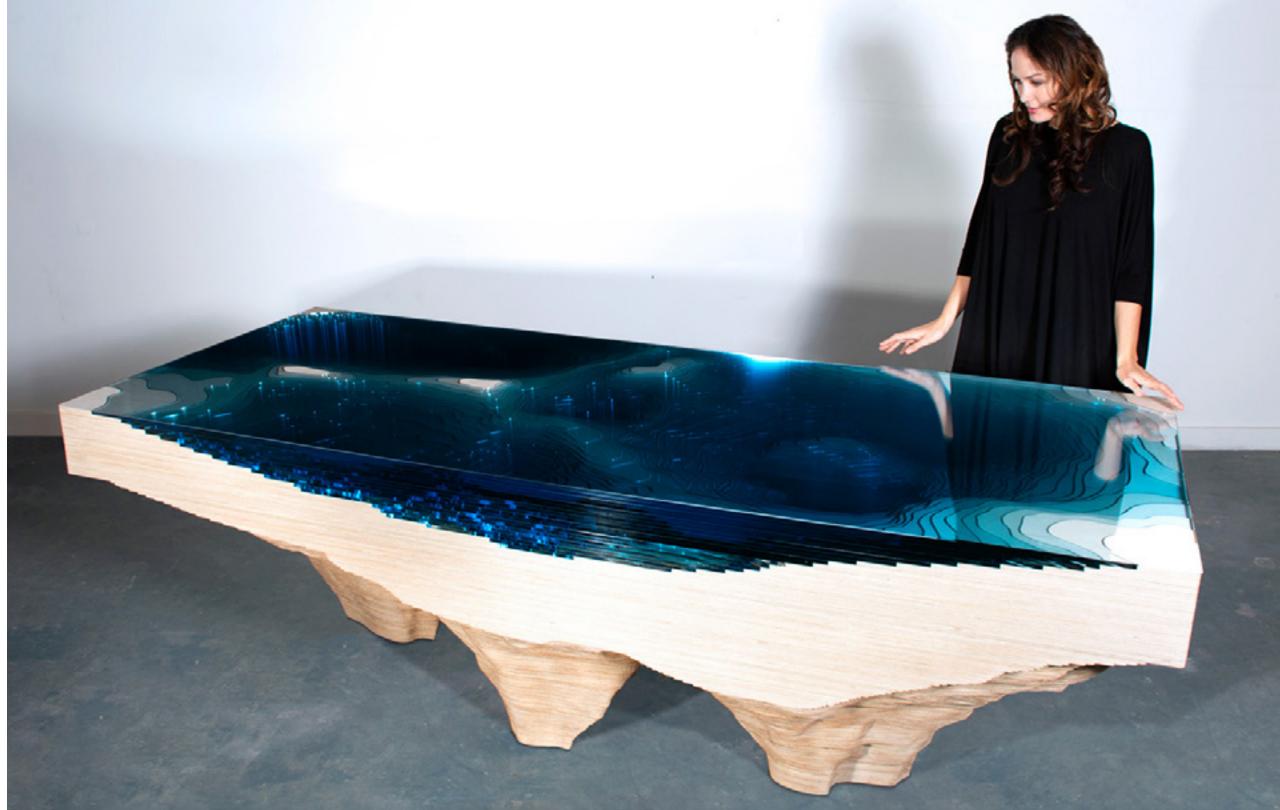

THE ABYSS

2022

COLLECTION

"And when gaze long into an Abyss, the abyss also gazes into you."

(FRIEDRICH NIETZSCHE)

First sketched out in 2012, Abyss is a study of depth and our perception of it. Glass and wood combine to create a vivid three-dimensional viewing canvas; yellow-tinted birch reacts with layers of blue glass to produce an array of luxurious turquoise colours.

Every work is carefully crafted by our team of in-house craftspeople to achieve its absorbing, mesmeric effect; inviting the viewer to stare down and to lose one's self in the great unknown.

"The idea is simply trying to recreate depth, we use layers of glass and by layering the glass it changes the color of the light flow through different thicknesses giving different colors of turquoise, blues going down all the way to almost black at the bottom. This is the same effect that happens in the ocean as the water gets deeper colors change, the color of the water is the same at any depth, however, having a layer on top of layer affects how the light reacts with the water and how the impression of depth is changed."

(CHRISTOPHER DUFFY)

(L) 240cm (W) 120cm (H) 75cm Guangzhou

Luxurious, limited edition, and statement pieces of modern furniture.

Bespoke pieces available on request.

"One mustn't look at the abyss, because there is at the bottom an inexpressible charm which attracts us."