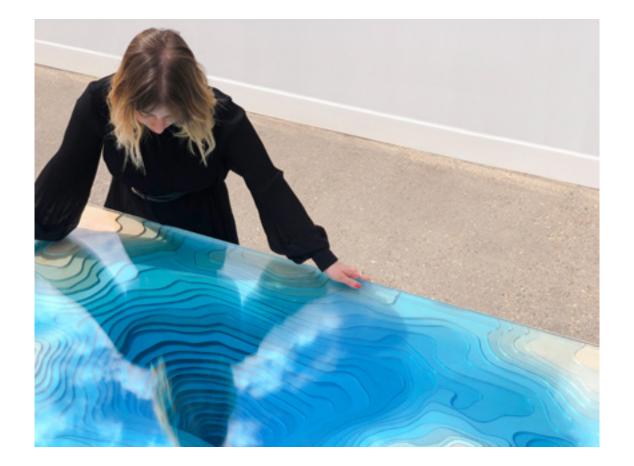

Every work is carefully crafted by our team of in-house craftspeople to achieve its absorbing, mesmeric effect; inviting the viewer to stare down and to lose one's self in the great unknown.

"The idea is simply trying to recreate depth, we use layers of glass and by layering the glass it changes the color of the light flow through different thicknesses giving different colors of turquoise, blues going down all the way to almost black at the bottom. This is the same effect that happens in the ocean as the water gets deeper colors change, the color of the water is the same at any depth, however, having a layer on top of layer affects how the light reacts with the water and how the impression of depth is changed."