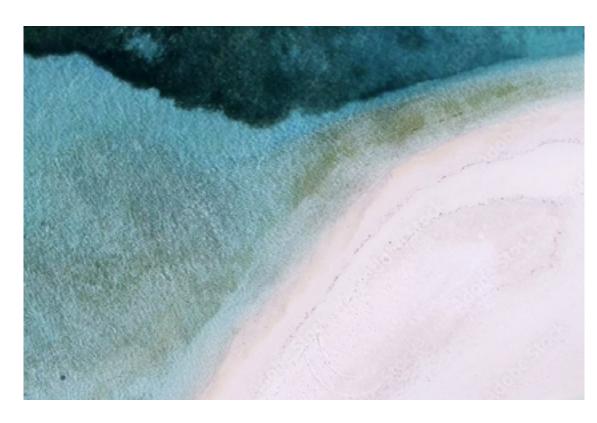

THE ABYSS

2022

COLLECTION

"And when gaze long into an Abyss, the abyss also gazes into you."

(FRIEDRICH NIETZSCHE)

First sketched out in 2012, Abyss is a study of depth and our perception of it. Glass and wood combine to create a vivid three-dimensional viewing canvas; yellow-tinted birch reacts with layers of blue glass to produce an array of luxurious turquoise colours.

Every work is carefully crafted by our team of in-house craftspeople to achieve its absorbing, mesmeric effect; inviting the viewer to stare down and to lose one's self in the great unknown.

"The idea is simply trying to recreate depth, we use layers of glass and by layering the glass it changes the color of the light flow through different thicknesses giving different colors of turquoise, blues going down all the way to almost black at the bottom. This is the same effect that happens in the ocean as the water gets deeper colors change, the color of the water is the same at any depth, however, having a layer on top of layer affects how the light reacts with the water and how the impression of depth is changed."