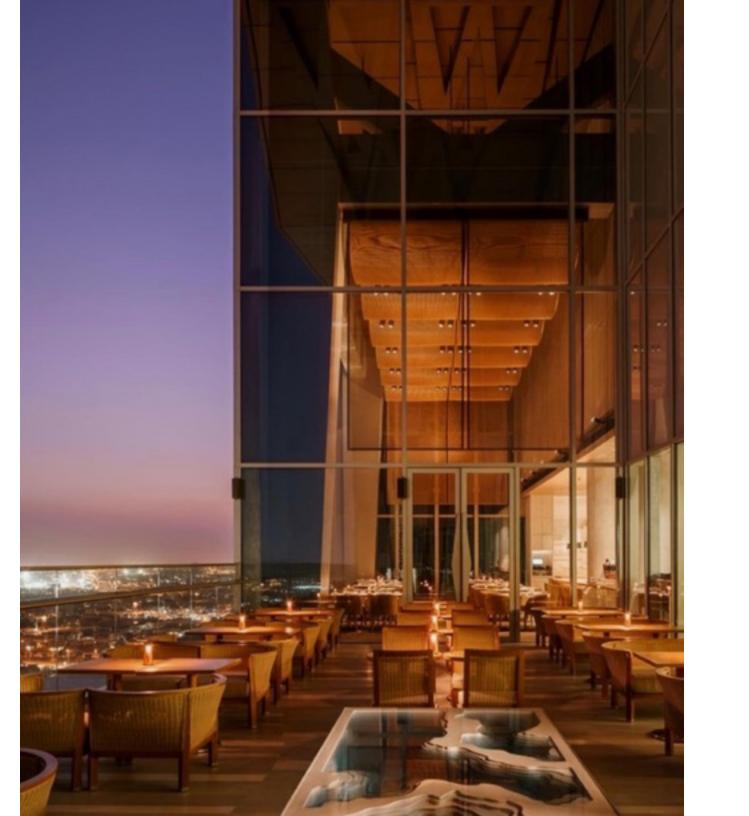

THE ABYSS

2022

COLLECTION

"And when gaze long into an Abyss, the abyss also gazes into you."

(FRIEDRICH NIETZSCHE)

First sketched out in 2012, Abyss is a study of depth and our perception of it. Glass and wood combine to create a vivid three-dimensional viewing canvas; yellow-tinted birch reacts with layers of blue glass to produce an array of luxurious turquoise colours.

Every work is carefully crafted by our team of in-house craftspeople to achieve its absorbing, mesmeric effect; inviting the viewer to stare down and to lose one's self in the great unknown.

"The idea is simply trying to recreate depth, we use layers of glass and by layering the glass it changes the color of the light flow through different thicknesses giving different colors of turquoise, blues going down all the way to almost black at the bottom. This is the same effect that happens in the ocean as the water gets deeper colors change, the color of the water is the same at any depth, however, having a layer on top of layer affects how the light reacts with the water and how the impression of depth is changed."

(GUSTAVE FLAUBERT)

2023 Edition (W) 110cm (H) 47cm

Available to preorder now

ABYSS STONE

Bespoke piece Four Seasons Hotel Kuwait City Front Cover Elle Decoration China February 2021

(L) 200cm (W) 55cm (H) 75cm New York City