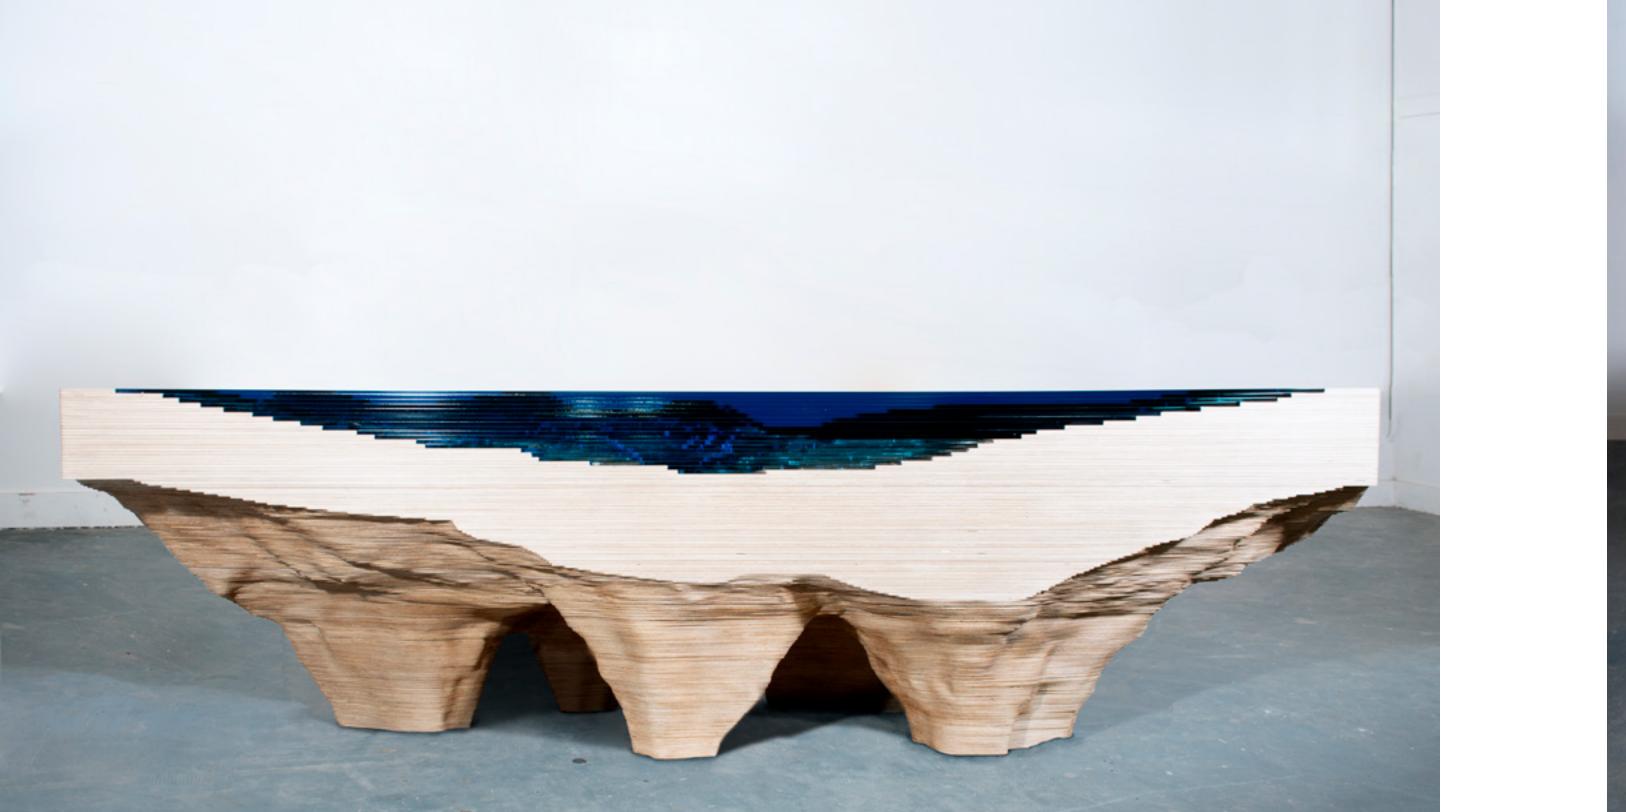

THE ABYSS

2022

COLLECTION

"And when gaze long into an Abyss, the abyss also gazes into you."

(FRIEDRICH NIETZSCHE)

First sketched out in 2012, Abyss is a study of depth and our perception of it. Glass and wood combine to create a vivid three-dimensional viewing canvas; yellow-tinted birch reacts with layers of blue glass to produce an array of luxurious turquoise colours.

Every work is carefully crafted by our team of in-house craftspeople to achieve its absorbing, mesmeric effect; inviting the viewer to stare down and to lose one's self in the great unknown.

"The idea is simply trying to recreate depth, we use layers of glass and by layering the glass it changes the color of the light flow through different thicknesses giving different colors of turquoise, blues going down all the way to almost black at the bottom. This is the same effect that happens in the ocean as the water gets deeper colors change, the color of the water is the same at any depth, however, having a layer on top of layer affects how the light reacts with the water and how the impression of depth is changed."