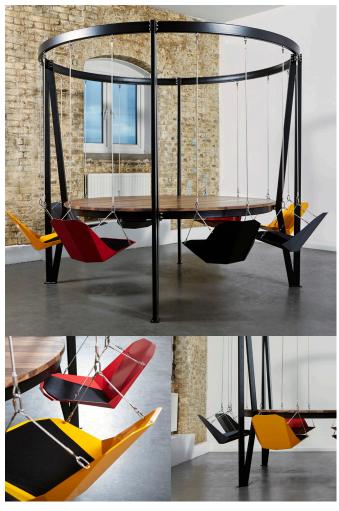

# The King Arthur, Round Swing Table

LONDON

8 seats

#### **Materials**

Frame and Seats: Powder Coated Mild steel \$355 grade.

Table Top: Walnut or Oak from sustainably managed forests and other controlled sources.