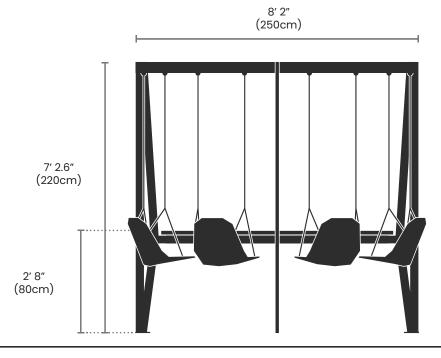

## **Drawing & Dimensions**

Diameter: 8' 2" (250cm) Height: 7' 2.6" (220cm) Table Height: 2' 8" (80cm)