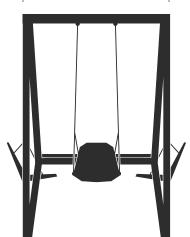

# **Drawing & Dimensions**

Length: 7' 8.5" (235cm)
Width: 5' 3" (160cm)
Height: 7' 2.6" (220cm)
Table Height: 2' 8" (80cm)

7' 2.6" (220cm) 2' 8" (80cm)

7' 8.5"

(235cm)

5′ 3″

(160cm)