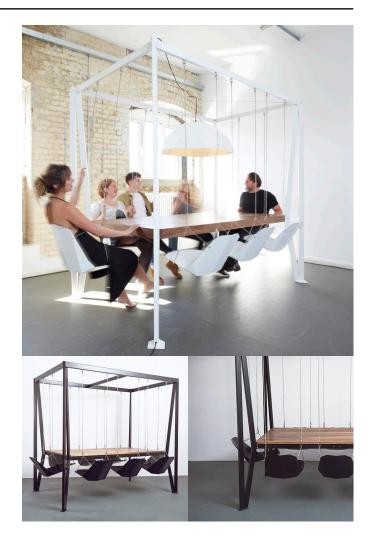

# Swing Table 8 seats

LONDON

#### **Materials**

Frame and Seats: Powder Coated Mild steel S355 grade.

Table Top: Walnut or Oak from sustainably managed forests and other controlled sources.

#### **Finishes**

Available in a number of colors and finishes. Please contact us with your requirements.